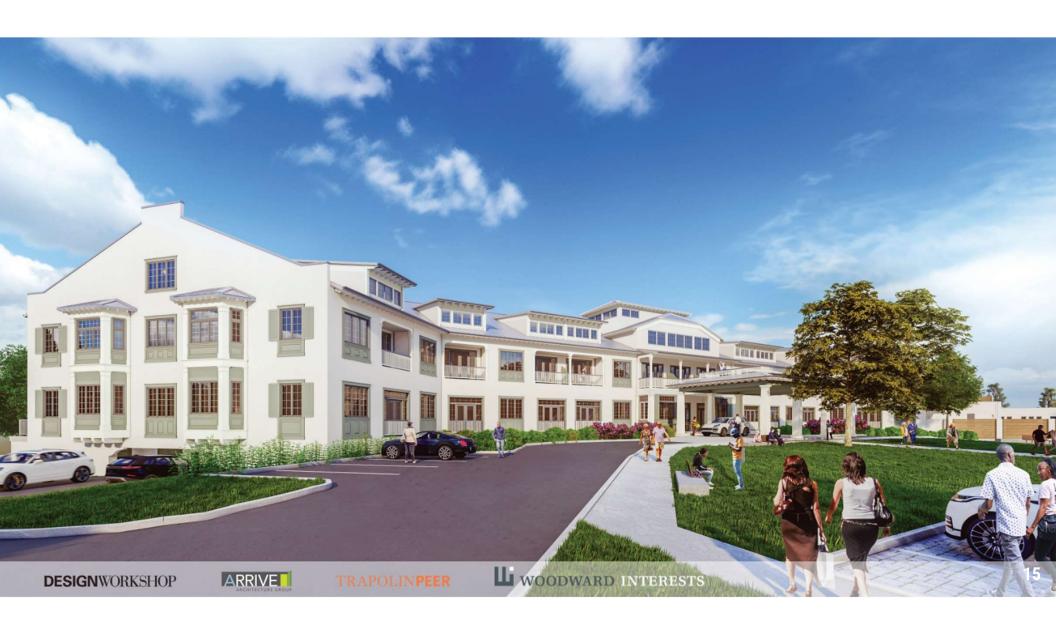

# Agenda - May 25, 2023

- Background
- Site Characteristics & History
- Sucette Harbor Development
- Departures from CLURO
- Live Oak Trees & Mitigation
- Benefits to the Community





# Active Adult Community



### **Active Adult Communities:**

- Average age is between 72-74
- 41% are married
- Residents seek to live amongst their peers
- The property is focused on programmed common spaces for socialization and wellness
- Average turnover is less than typical multifamily properties





VIEW FROM MARINA

woodward design group w









2 SECTION B - B' / EAST

WEST •••• EAST DID

















|                                                 | <u>Per Code</u> |                     | <b>Sucette Harbor</b> |
|-------------------------------------------------|-----------------|---------------------|-----------------------|
|                                                 | Congregate      | <b>Multi-Family</b> | Active Adult          |
| Residential - surface                           |                 |                     | 77                    |
| Residential - Covered                           |                 |                     | 237                   |
| Residential - Per Design                        |                 |                     | 314                   |
| Residential - Parking Bank                      |                 |                     | 74