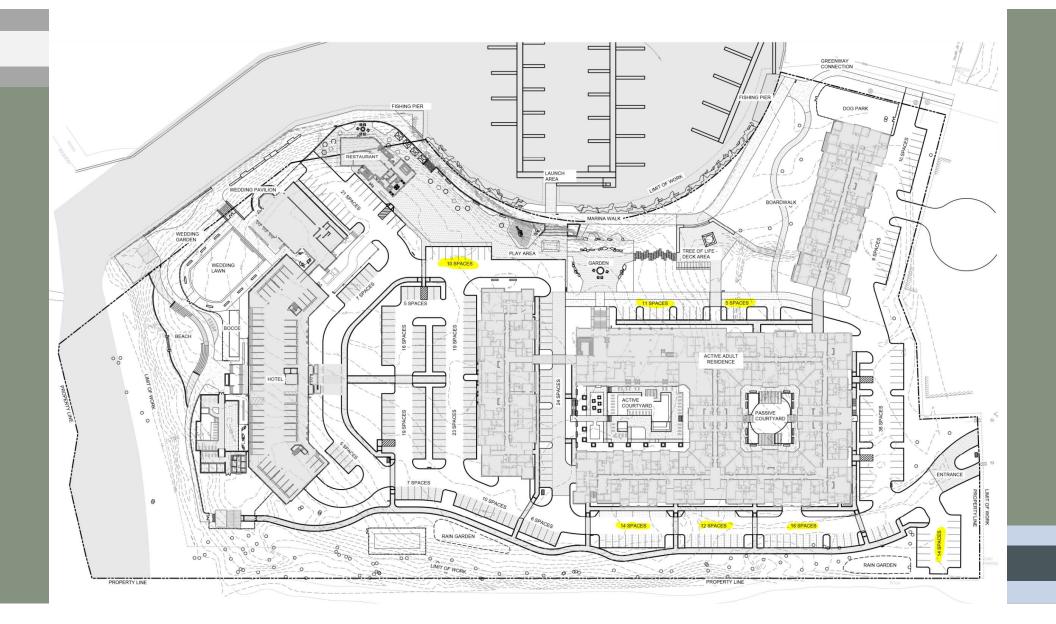

VIEW FROM MARINA

woodward design group w

2 SECTION B - B' / EAST

WEST •••• EAST DID

|                                                 | <u>Per Code</u> |                     | <b>Sucette Harbor</b> |
|-------------------------------------------------|-----------------|---------------------|-----------------------|
|                                                 | Congregate      | <b>Multi-Family</b> | Active Adult          |
| Residential - surface                           |                 |                     | 77                    |
| Residential - Covered                           |                 |                     | 237                   |
| Residential - Per Design                        |                 |                     | 314                   |
| Residential - Parking Bank                      |                 |                     | 74                    |
| Residential - Total                             | 302             | 402                 | 388                   |
| Hotel - Covered                                 |                 |                     | 54                    |
| <b>Hotel - Surface</b>                          |                 |                     | 75                    |
| Hotel - Total                                   | 129             | 129                 | 129                   |
| Restaurant                                      | 45              | 45                  | 45                    |
| Marina                                          | 26              | 26                  | 30                    |
| Slips rented by Residents                       |                 |                     | (8)                   |
| Marina Retail                                   | 5               | 5                   | 5                     |
| Marina - Total                                  | 31              | 31                  | 27                    |
|                                                 | 507             | 607                 | 589                   |
| Maximum based on Operations (Friday / Saturday) |                 |                     | 451                   |