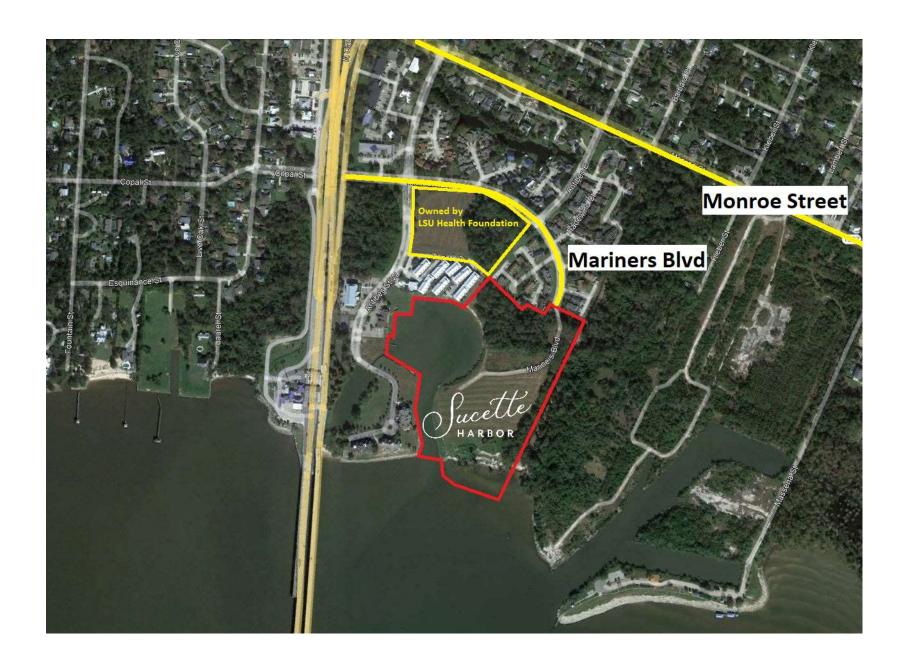

# Agenda - May 25, 2023

- Background
- Site Characteristics & History
- Sucette Harbor Development
- Departures from CLURO
- Live Oak Trees & Mitigation
- Benefits to the Community