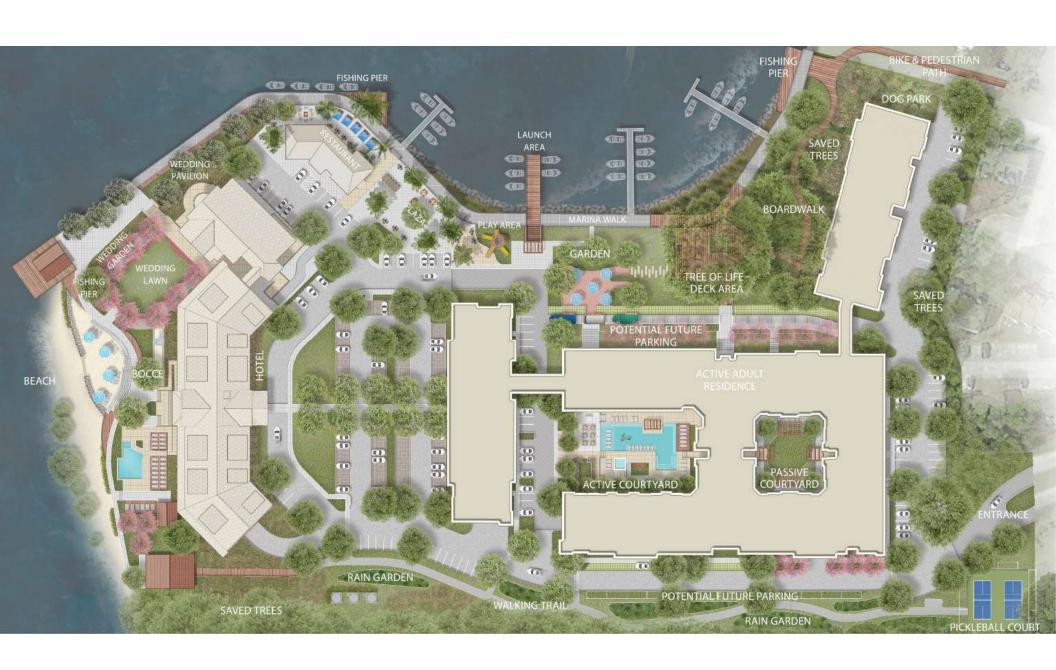

# Active Adult Community

### **Active Adult Communities:**

- Average age is between 72-74
- 41% are married
- Residents seek to live amongst their peers
- The property is focused on programmed common spaces for socialization and wellness
- Average turnover is less than typical multifamily properties