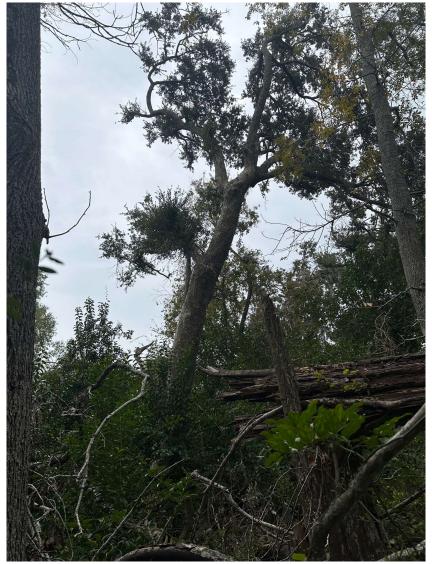

MARINER'S VILLAGE, MANDEVILLE, LOUISIANA

DESIGNWORKSHOP

Trees to be preserved

# Trees to

Trees to be removed

# 30 Year HEALTY

# TREE MITIGATION EXHIBIT