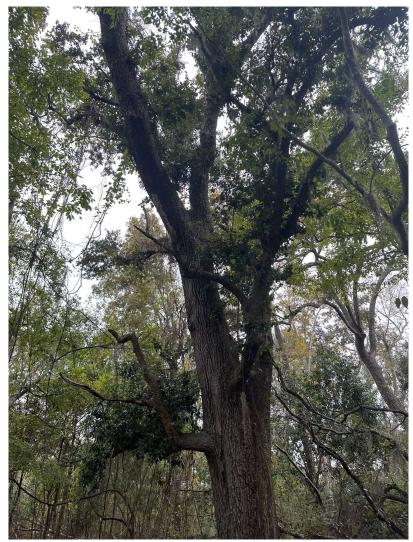

MARINER'S VILLAGE, MANDEVILLE, LOUISIANA

DESIGNWORKSHOP

Trees to be preserved

# Trees to

Trees to be removed

# TREE MITIGATION EXHIBIT