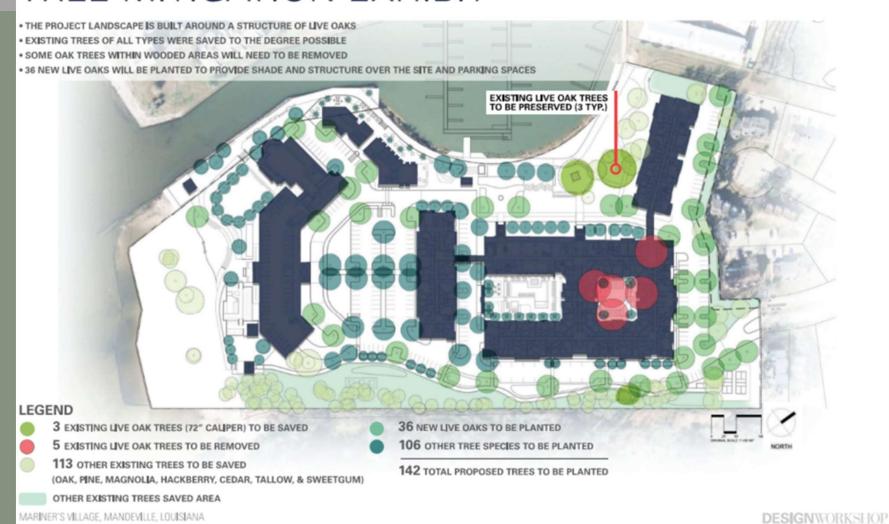

MARINER'S VILLAGE, MANDEVILLE, LOUISIANA

DESIGNWORKSHOP

Trees to be preserved

# Trees to

Trees to be removed

# TREE MITIGATION EXHIBIT