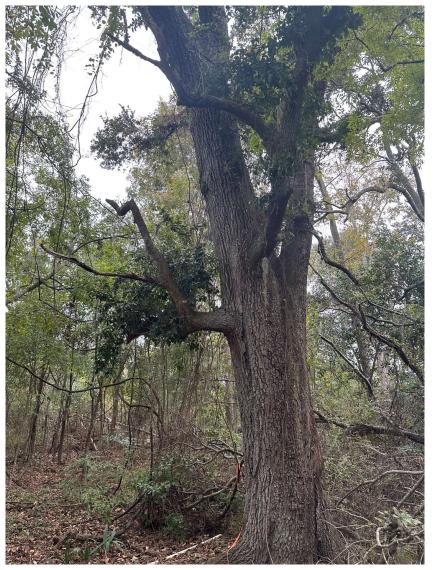

MARINER'S VILLAGE, MANDEVILLE, LOUISIANA

DESIGNWORKSHOP

Trees to be preserved

# Trees to

Trees to be removed

# 30 Year HEALTY

# TREE MITIGATION EXHIBIT