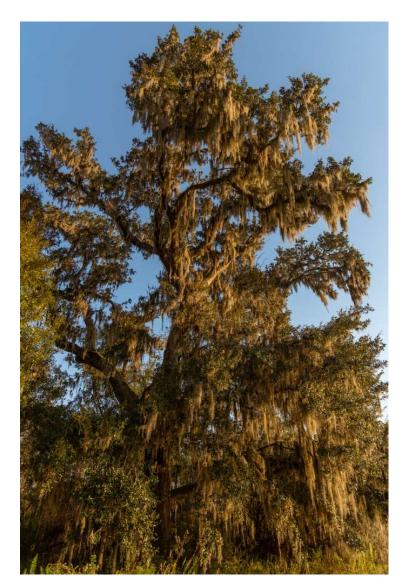

MARINER'S VILLAGE, MANDEVILLE, LOUISIANA

DESIGNWORKSHOP

Trees to be preserved

# Trees to

Trees to be removed

# 30 Year HEALTY

# TREE MITIGATION EXHIBIT