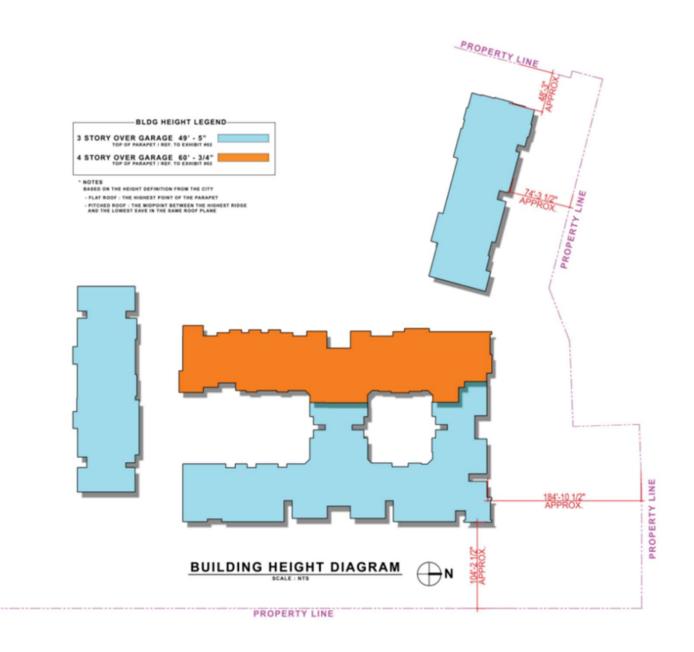

VIEW FROM MARINA

woodward design group w

2 SECTION B - B' / EAST

WEST •••• EAST DID

|                                                 | <u>Per Code</u> |                     | <b>Sucette Harbor</b> |
|-------------------------------------------------|-----------------|---------------------|-----------------------|
|                                                 | Congregate      | <b>Multi-Family</b> | Active Adult          |
| Residential - surface                           |                 |                     | 77                    |
| Residential - Covered                           |                 |                     | 237                   |
| Residential - Per Design                        |                 |                     | 314                   |
| Residential - Parking Bank                      |                 |                     | 74                    |
| Residential - Total                             | 302             | 402                 | 388                   |
| Hotel - Covered                                 |                 |                     | 54                    |
| <b>Hotel - Surface</b>                          |                 |                     | 75                    |
| Hotel - Total                                   | 129             | 129                 | 129                   |
| Restaurant                                      | 45              | 45                  | 45                    |
| Marina                                          | 26              | 26                  | 30                    |
| Slips rented by Residents                       |                 |                     | (8)                   |
| Marina Retail                                   | 5               | 5                   | 5                     |
| Marina - Total                                  | 31              | 31                  | 27                    |
|                                                 | 507             | 607                 | 589                   |
| Maximum based on Operations (Friday / Saturday) |                 |                     | 451                   |