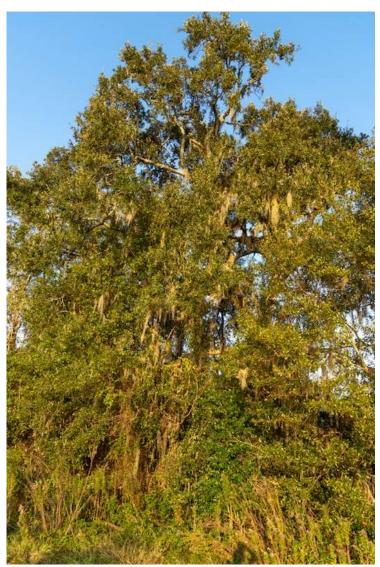

MARINER'S VILLAGE, MANDEVILLE, LOUISIANA

DESIGNWORKSHOP

Trees to be preserved

# Trees to

Trees to be removed

# 30 Year HEALTY

# TREE MITIGATION EXHIBIT