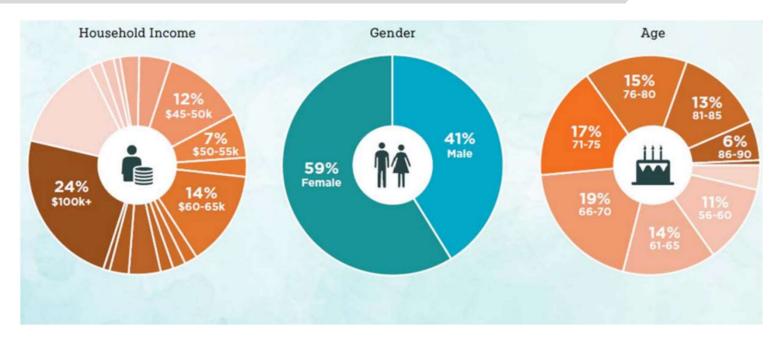

### **Active Adult Communities:**

- Average age is between 72-74
- 41% are married
- Residents seek to live amongst their peers
- The property is focused on programmed common spaces for socialization and wellness
- Average turnover is less than typical multifamily properties