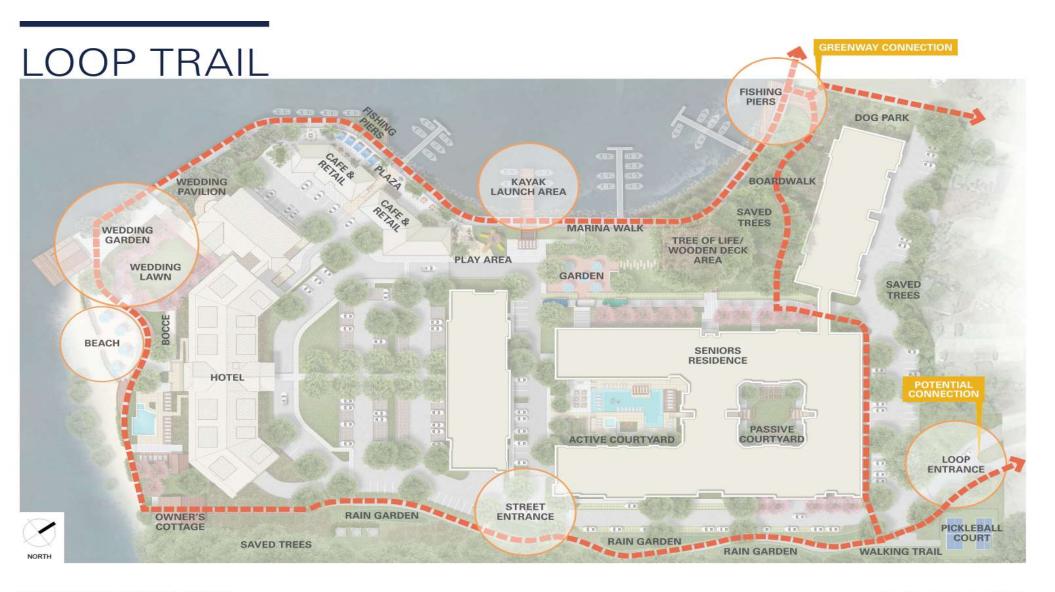

MARINER'S VILLAGE, MANDEVILLE, LOUISIANA

DESIGNWORKSHOP

Trees to be preserved

# Trees to

Trees to be removed

# 30 Year HEALTY

# TREE MITIGATION EXHIBIT