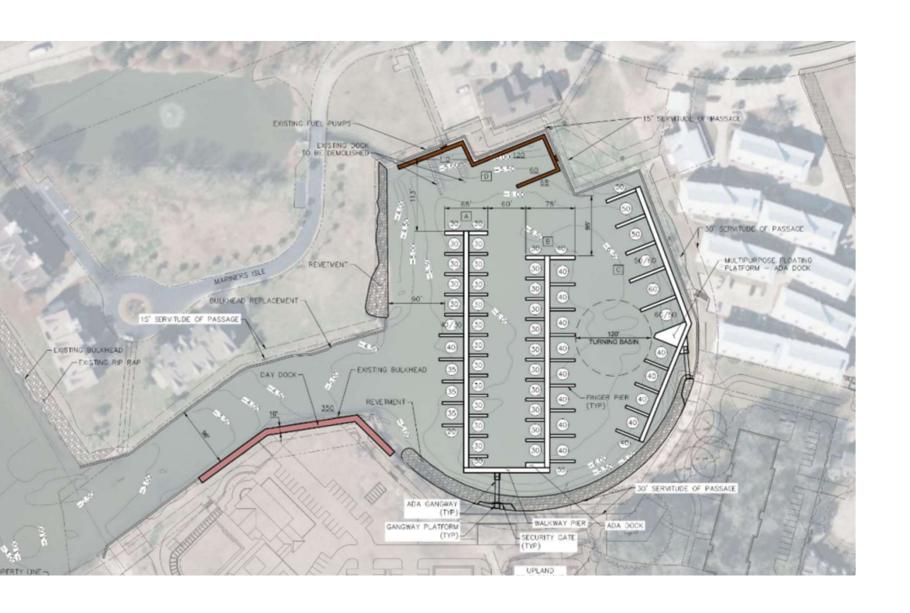

# Agenda - May 25, 2023

- Background
- Site Characteristics & History
- Sucette Harbor Development
- Departures from CLURO
- Live Oak Trees & Mitigation
- Benefits to the Community





# Active Adult Community



### **Active Adult Communities:**

- Average age is between 72-74
- 41% are married
- Residents seek to live amongst their peers
- The property is focused on programmed common spaces for socialization and wellness
- Average turnover is less than typical multifamily properties





VIEW FROM MARINA

woodward design group w









2 SECTION B - B' / EAST

WEST •••• EAST DID

















|                                                 | <u>Per Code</u> |                     | <b>Sucette Harbor</b> |
|-------------------------------------------------|-----------------|---------------------|-----------------------|
|                                                 | Congregate      | <b>Multi-Family</b> | Active Adult          |
| Residential - surface                           |                 |                     | 77                    |
| Residential - Covered                           |                 |                     | 237                   |
| Residential - Per Design                        |                 |                     | 314                   |
| Residential - Parking Bank                      |                 |                     | 74