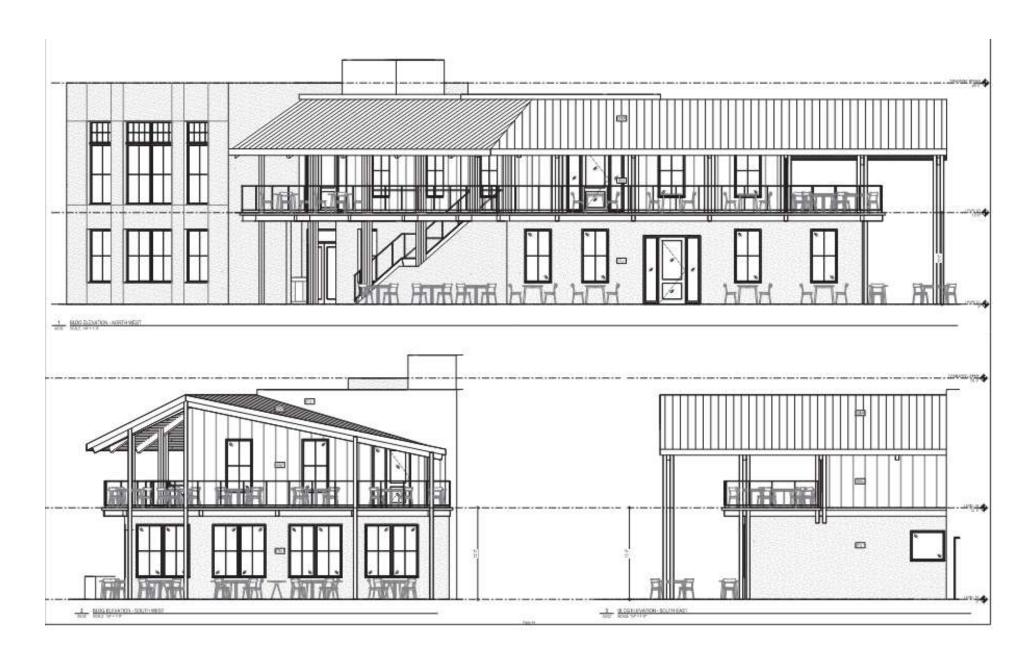

# Active Adult Community

### **Active Adult Communities:**

- Average age is between 72-74
- 41% are married
- Residents seek to live amongst their peers
- The property is focused on programmed common spaces for socialization and wellness
- Average turnover is less than typical multifamily properties