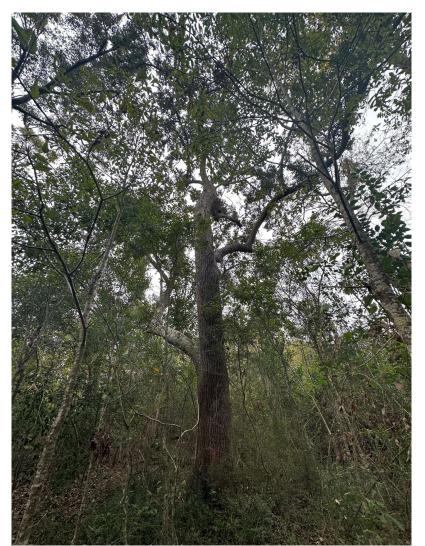

MARINER'S VILLAGE, MANDEVILLE, LOUISIANA

DESIGNWORKSHOP

Trees to be preserved

# Trees to

Trees to be removed

# TREE MITIGATION EXHIBIT