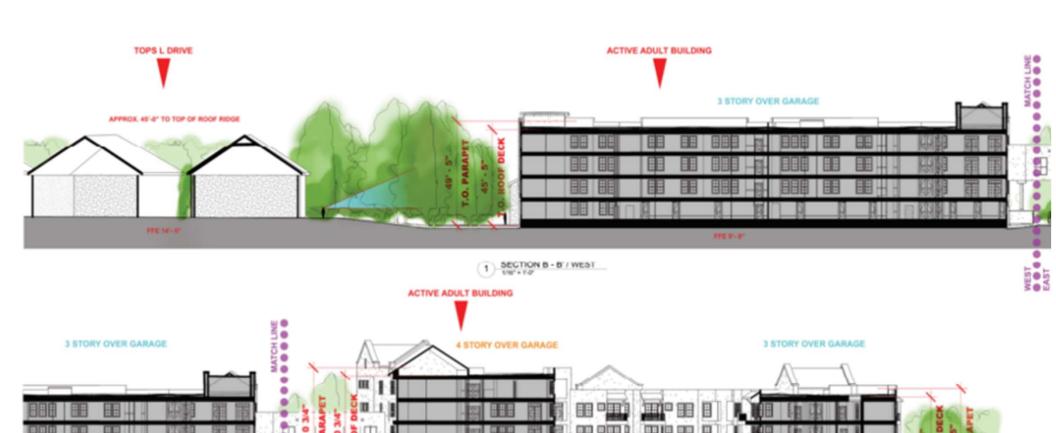

# Active Adult Community

### **Active Adult Communities:**

- Average age is between 72-74
- 41% are married
- Residents seek to live amongst their peers
- The property is focused on programmed common spaces for socialization and wellness
- Average turnover is less than typical multifamily properties