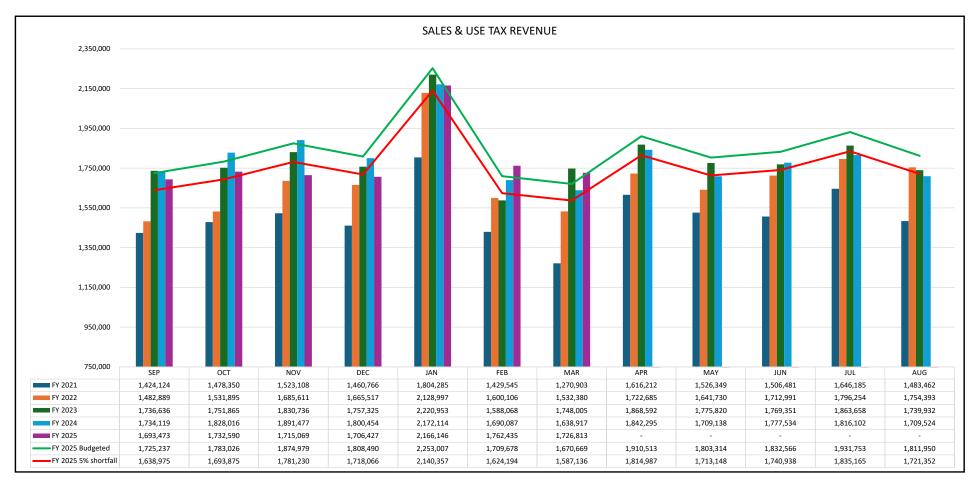

\* These amounts are unaudited and subject to change.

12,502,953 YTD Actual 12,825,086 YTD Budgeted (322,133) Variance 12,502,953 YTD Actual 12,183,833 YTD 5% Shortfall 319,120 Variance 12,502,953 YTD Actual 22,115,181 FY2025 Total Budget (9,612,228) Variance 1,922,446 Average needed per month for remaining months to hit budget