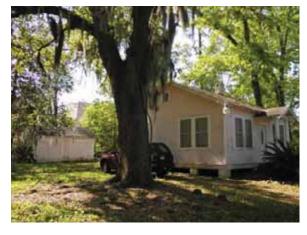

| Politcs/govt                                                           |  |  |  |  |



LOCATION AND GEOGRAPHIC INFORMATION

| NAME      | None                        |
|-----------|-----------------------------|
| ADDRESS   | 316 West St                 |
| PARISH    | St Tammany                  |
| LOCALITY  | City                        |
| CITY      | Mandeville                  |
| QUAD      | Mandeville                  |
| QUADSIZE  | 7.5                         |
| UTM       | 15 780635.4428 3362643.3715 |
| RANGE     | 11E                         |
| TOWNSHIP  | 08S                         |
| SECTION   | 50                          |
| TAXPARCEL | B47WE02007A003A             |
| OWNER     | HECKER, GEORGE              |

OWNER ADDRESS 316 WEST ST, MANDEVILLE, LA 70448

### PROPERTY INFORMATION AND PHYSICAL DESCRIPTION

| TYPE Building          | <b>RECOGNITION</b