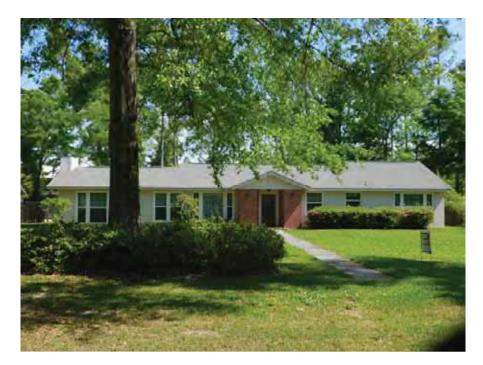

# LOCATION AND GEOGRAPHIC INFORMATION

| NAME      | Woodlake Elementary School  |  |  |
|-----------|-----------------------------|--|--|
| ADDRESS   | 1620 Livingston St          |  |  |
| PARISH    | St Tammany                  |  |  |
| LOCALITY  | City                        |  |  |
| CITY      | Mandeville                  |  |  |
| QUAD      | Mandeville                  |  |  |
| QUADSIZE  | 7.5                         |  |  |
| UTM       | 15 782722.1234 3361918.6109 |  |  |
| RANGE     | 11E                         |  |  |
| TOWNSHIP  | 08S                         |  |  |
| SECTION   | 50                          |  |  |
| TAXPARCEL | B51OL01023A002A             |  |  |
| OWNER     |                             |  |  |

Commercial Style

| TYPE Building      | RECOGNITION None             | HABS/HAER? No         | CONS. DATE 1962 Exact |
|--------------------|------------------------------|-----------------------|-----------------------|
| GOVT. PRESERVATIO  | ON ACTIVITY Grant            | PREV SHPO SURVEY?     | N PREV SURV NA        |
| PROP. COND. Excell | ent INTEGRITY Altered: Non-I | historic THREATS None | NR ELIG Ineligible    |

PRESENT FUNCTION School

HISTORIC FUNCTION School

FORM Other

## **DISTRICT RATING: Non-contributing**

SURVEYOR Cox|McLain Environmental

MOVED? No

**STORIES** 1

SURVEY DATE 2015

CMEC ID# 21312

| PHYSICAL DESCRIPTION, (                | CONT. ADDRESS                                                      | 6 1620 Livingston St                        | LA SHPO ID# 52-0                     | 2579                          |
|----------------------------------------|--------------------------------------------------------------------|---------------------------------------------|--------------------------------------|-------------------------------|
| FOUNDATION unknown                     | CONSTRUCT                                                          | ION unknown construction                    | n CHIMNEY none                       |                               |
| EXTERIOR MATERIALS                     |                                                                    |                                             |                                      |                               |
| log                                    | exposed bousillage                                                 | pigmented glass                             | aluminum/vinyl siding                | )                             |
| clapboard/weatherboard                 | stucco                                                             | glass block                                 | asphalt                              |                               |
| drop/novelty siding                    | brick                                                              | terra cotta                                 | reconsitituted wood s                | iding                         |
| flush horizontal board                 | stone                                                              | glazed brick/tile/bloc                      | k permastone                         |                               |
| vertical board                         | concrete block                                                     | sheet metal                                 | unknown                              |                               |
| board and batten                       | decorative concrete block                                          | enamelled steel                             |                                      |                               |
| wood shingle                           | poured concrete wall                                               | asbestos                                    |                                      |                               |
| parapet gaute                          | clipped gabledouble picross gablegable ongambrelpyramidahipmansard | hip round l conical                         | shed<br>unknown                      |                               |
| ROOF MATERIALS woo                     | d shingle asphalt shingle asbestos                                 | metal built terra cotta unkr                |                                      | steep pitch<br>w/parapet wall |
| WINDOWS batten fixed single            | fixed divided double single-hung triple-h                          | с ,                                         | adian sliding                        | unknown                       |
| WINDOW LITES         1/1           2/2 | 4/4     9/9     2/1     4/       6/6     12/12     3/1     6/      |                                             | stained unknown diamond              |                               |
| DOORS/ batten SURROUNDS french         | panel glazed<br>flush partially glazed                             | fanlight   transom     sidelights   screene |                                      | er                            |
|                                        | llery balcony porte-co<br>rtico loggia full widt                   | •                                           | integrated periptera<br>wrap screene |                               |
| Plantation Agriculture                 | Upland South Culture                                               | Transportation Systems                      | Rice Boom Anglo-                     | American Arch.                |
| Creole Architecture                    |                                                                    | Historic Lumber Industry                    | Oil and Gas                          |                               |
| SIGNIFICANCE                           |                                                                    |                                             |                                      |                               |
| Agriculture Communica                  | ations Engineering                                                 | Industry                                    | Maritime History                     | ion                           |
| Architecture Comm. Pla                 |                                                                    |                                             | Military                             |                               |
| Archeology Conservation                |                                                                    | Landscape Arch.                             | -                                    | al History                    |
| Art Economics                          | Exploration/settlen                                                |                                             |                                      | sportation                    |
| Commerce Education                     | Health/medicine                                                    | Literature                                  | Politcs/govt                         |                               |
|                                        |                                                                    |                                             |                                      |                               |

HISTORY Additions to building in 1965, 1973, 1993, 2001, and 2002; Originally called Mandeville Rosenwald Elementary School

| NAME      | None                        |
|-----------|-----------------------------|
| ADDRESS   | 1701-1704 Livingston St     |
| PARISH    | St Tammany                  |
| LOCALITY  | City                        |
| CITY      | Mandeville                  |
| QUAD      | Mandeville                  |
| QUADSIZE  | 7.5                         |
| UTM       | 15 782636.8670 3362048.8533 |
| RANGE     | 11E                         |
| TOWNSHIP  | 08S                         |
| SECTION   | 50                          |
| TAXPARCEL | B51OL01054A000G             |
| OWNER     |                             |