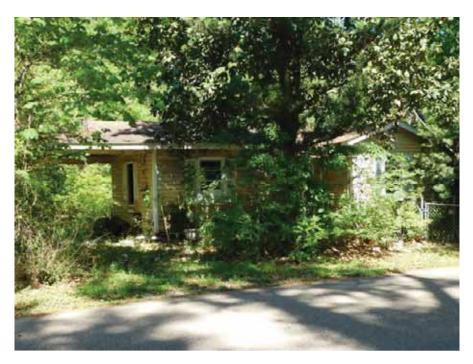

| NAME      | None                       |
|-----------|----------------------------|
| ADDRESS   | 1820 Livingston St         |
| PARISH    | St Tammany                 |
| LOCALITY  | City                       |
| CITY      | Mandeville                 |
| QUAD      | Mandeville                 |
| QUADSIZE  | 7.5                        |
| UTM       | 15 3362103.7959 782432.088 |
| RANGE     | 11E                        |
| TOWNSHIP  | 08S                        |
| SECTION   | 50                         |
| TAXPARCEL | B51OL01021A012A            |
| OWNER     | ROBERSON, YOLANDA          |

PRESENT FUNCTION Single dwelling

HISTORIC FUNCTION Single dwelling

Bungalow

High-style × Elements of

Creole/French Colonial

Greek Revival

Gothic Revival

Exotic Revival

### **PROPERTY INFORMATION AND PHYSICAL DESCRIPTION**

ORIG. RATING: Contributing **CMEC RATING:** Contributing

| TYPE Building     | RECOGNITION None                   | HABS/HAER? No CONS    | <b>5. DATE</b> 1910-1920 | Circa   |
|-------------------|------------------------------------|-----------------------|--------------------------|---------|
| GOVT. PRESERVATIO | ON ACTIVITY Grant                  | PREV SHPO SURVEY? Yes | <b>PREV SURV</b> 1999    |         |
| PROP. COND. Good  | <b>INTEGRITY</b> Altered: Historie | C THREATS None        | NR ELIG Potential di     | istrict |