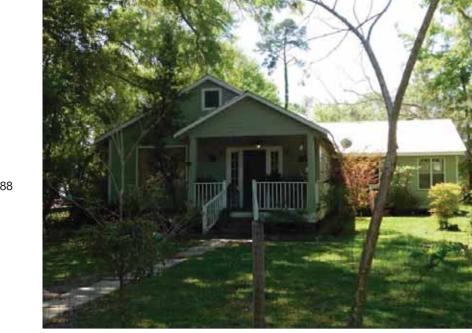

| NAME      | None                        |  |  |
|-----------|-----------------------------|--|--|
| ADDRESS   | 1922 Livingston St          |  |  |
| PARISH    | St Tammany                  |  |  |
| LOCALITY  | City                        |  |  |
| CITY      | Mandeville                  |  |  |
| QUAD      | Mandeville                  |  |  |
| QUADSIZE  | 7.5                         |  |  |
| UTM       | 15 782256.2889 3362198.2693 |  |  |
| RANGE     | 11E                         |  |  |
| TOWNSHIP  | 08S                         |  |  |
| SECTION   | 50                          |  |  |
| TAXPARCEL | B50OL01020A012A             |  |  |
| OWNER     | BAND, WILLIAM/ROSALIE       |  |  |

#### PROPERTY INFORMATION AND PHYSICAL DESCRIPTION

Mission

Prairie

Craftsman

Moderne

Art Deco

Other

International

**CMEC ID#** 21024

PRESENT FUNCTION Single dwelling

HISTORIC FUNCTION Single dwelling

- **FORM** Pyramidal Cottage
- STYLE
- High-style Elements of X No style
- Creole/French Colonial Tudor Revival
- Greek Revival
- Gothic Revival
- Exotic Revival
- Victorian Gothic
- Italianate
- Queen Anne
- Eastlake/Stick
- Shingle Style
- Beaux Arts
- Colonial Revival
- Classical Revival