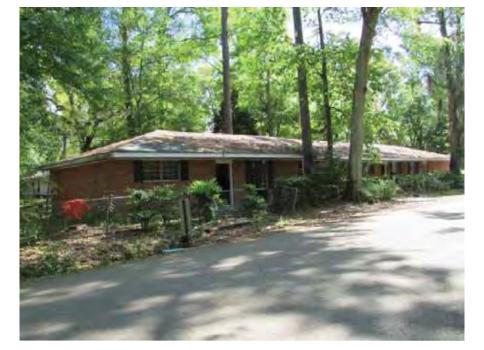

# OUTBUILDINGS

OUTBLDG 1 9- quarters DATE ca. 1940

LOCATION AND GEOGRAPHIC INFORMATION

| None                        |  |  |
|-----------------------------|--|--|
| 1931 Livingston St          |  |  |
| St Tammany                  |  |  |
| City                        |  |  |
| Mandeville                  |  |  |
| Mandeville                  |  |  |
| 7.5                         |  |  |
| 15 782267.7592 3362270.3622 |  |  |
| 11E                         |  |  |
| 08S                         |  |  |
| 50                          |  |  |
| B50OL01048A000H             |  |  |
| HAIL, NICK                  |  |  |
|                             |  |  |

CMEC ID# 21032

LA SHPO ID# 52-02566

OWNER ADDRESS 1931 LIVINGSTON ST, MANDEVILLE, LA 70448

**DISTRICT RATING: Contributing** 

### PROPERTY INFORMATION AND PHYSICAL DESCRIPTION

| TYPE Building RECOGNITION None            | HABS/HAER? No CONS  | DATE 1960 Circa            |
|-------------------------------------------|---------------------|----------------------------|
| GOVT. PRESERVATION ACTIVITY Grant         | PREV SHPO SURVEY? N | PREV SURV NA               |
| PROP. COND. Excellent INTEGRITY Unaltered | THREATS None        | NR ELIG Potential district |

PRESENT FUNCTION Single dwelling

HISTORIC FUNCTION Single dwelling

FORM Ranch

Gothic Revival

Exotic Revival

Italianate

Queen Anne

Eastlake/Stick