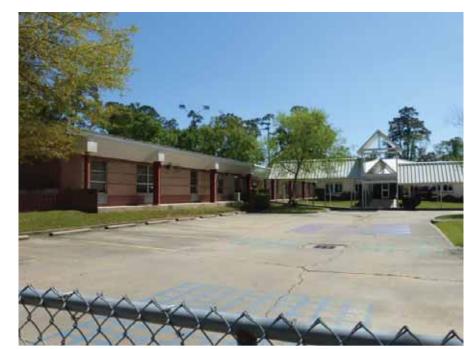

# LOCATION AND GEOGRAPHIC INFORMATION

| NAME      | Treen Tech Conference Center |  |  |
|-----------|------------------------------|--|--|
| ADDRESS   | 2024 Livingston St           |  |  |
| PARISH    | St Tammany                   |  |  |
| LOCALITY  | City                         |  |  |
| CITY      | Mandeville                   |  |  |
| QUAD      | Mandeville                   |  |  |
| QUADSIZE  | 7.5                          |  |  |
| UTM       | 15 782109.4354 3362283.1983  |  |  |
| RANGE     | 11E                          |  |  |
| TOWNSHIP  | 08S                          |  |  |
| SECTION   | 50                           |  |  |
| TAXPARCEL | B50OL01019A012A              |  |  |
| OWNER     |                              |  |  |

## PROPERTY INFORMATION AND PHYSICAL DESCRIPTION

| TYPE Building REC     | COGNITION None           | HABS/HAER? No                | CONS. DATE 1920 Circa      |
|-----------------------|--------------------------|------------------------------|----------------------------|
| GOVT. PRESERVATION AC | CTIVITY Grant            | PREV SHPO SURVEY?            | Yes PREV SURV 1999         |
| PROP. COND. Excellent | INTEGRITY Altered: Non-h | historic <b>THREATS</b> None | NR ELIG Potential district |

PRESENT FUNCTION School

HISTORIC FUNCTION School

FORM Other

Gothic Revival

Exotic Revival

Italianate

Queen Anne

Eastlake/Stick