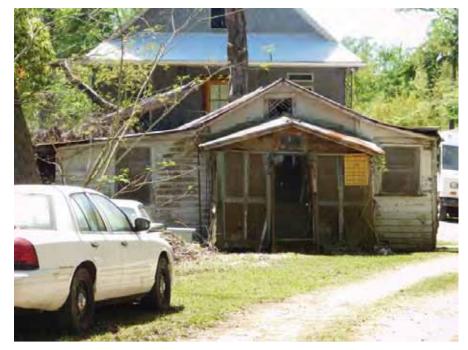

# OUTBUILDINGS

OUTBLDG 1 9- quarters DATE ca. 1940

LOCATION AND GEOGRAPHIC INFORMATION

| None                        |  |  |
|-----------------------------|--|--|
| 1931 Livingston St          |  |  |
| St Tammany                  |  |  |
| City                        |  |  |
| Mandeville                  |  |  |
| Mandeville                  |  |  |
| 7.5                         |  |  |
| 15 782267.7592 3362270.3622 |  |  |
| 11E                         |  |  |
| 08S                         |  |  |
| 50                          |  |  |
| B50OL01048A000H             |  |  |
| HAIL, NICK                  |  |  |
|                             |  |  |

CMEC ID# 21032

LA SHPO ID# 52-02566

OWNER ADDRESS 1931 LIVINGSTON ST, MANDEVILLE, LA 70448

**DISTRICT RATING: Contributing** 

### PROPERTY INFORMATION AND PHYSICAL DESCRIPTION

| TYPE Building RECOGNITION None            | HABS/HAER? No CONS  | DATE 1960 Circa            |
|-------------------------------------------|---------------------|----------------------------|
| GOVT. PRESERVATION ACTIVITY Grant         | PREV SHPO SURVEY? N | PREV SURV NA               |
| PROP. COND. Excellent INTEGRITY Unaltered | THREATS None        | NR ELIG Potential district |