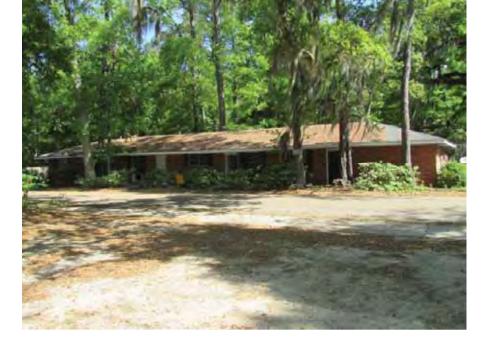

# OUTBUILDINGS

OUTBLDG 1 9- quarters DATE ca. 1940

LOCATION AND GEOGRAPHIC INFORMATION

| None                        |  |  |
|-----------------------------|--|--|
| 1931 Livingston St          |  |  |
| St Tammany                  |  |  |
| City                        |  |  |
| Mandeville                  |  |  |
| Mandeville                  |  |  |
| 7.5                         |  |  |
| 15 782267.7592 3362270.3622 |  |  |
| 11E                         |  |  |
| 08S                         |  |  |
| 50                          |  |  |
| B50OL01048A000H             |  |  |
| HAIL, NICK                  |  |  |
|                             |  |  |

CMEC ID# 21032

LA SHPO ID# 52-02566

OWNER ADDRESS 1931 LIVINGSTON ST, MANDEVILLE, LA 70448

**DISTRICT RATING: Contributing** 

### PROPERTY INFORMATION AND PHYSICAL DESCRIPTION

| TYPE Building RECOGNITION None            | HABS/HAER? No CONS  | DATE 1960 Circa            |
|-------------------------------------------|---------------------|----------------------------|
| GOVT. PRESERVATION ACTIVITY Grant         | PREV SHPO SURVEY? N | PREV SURV NA               |
| PROP. COND. Excellent INTEGRITY Unaltered | THREATS None        | NR ELIG Potential district |

PRESENT FUNCTION Single dwelling

HISTORIC FUNCTION Single dwelling

FORM Ranch

Gothic Revival

Exotic Revival

Italianate

Queen Anne

Eastlake/Stick