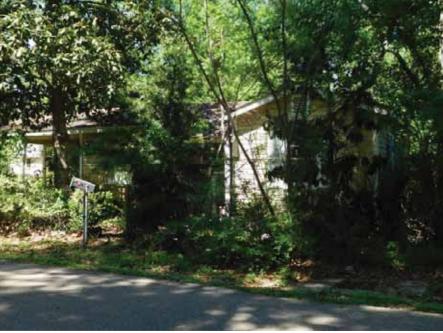

| NAME      | None                        |  |  |
|-----------|-----------------------------|--|--|
| ADDRESS   | Livingston St               |  |  |
| PARISH    | St Tammany                  |  |  |
| LOCALITY  | City                        |  |  |
| CITY      | Mandeville                  |  |  |
| QUAD      | Mandeville                  |  |  |
| QUADSIZE  | 7.5                         |  |  |
| UTM       | 15 782407.3829 3362105.9473 |  |  |
| RANGE     | 11E                         |  |  |
| TOWNSHIP  | 08S                         |  |  |
| SECTION   | 50                          |  |  |
| TAXPARCEL | B51OL01021A013A             |  |  |
| OWNER     |                             |  |  |

## PROPERTY INFORMATION AND PHYSICAL DESCRIPTION

Mission

Prairie

Craftsman

Moderne

Art Deco

Other

International

Commercial Style

| TYPE Building     | RECOGNITION None           | HABS/HAER? No CONS. | DATE 1910 Circa            |
|-------------------|----------------------------|---------------------|----------------------------|
| GOVT. PRESERVATIO | ON ACTIVITY Grant          | PREV SHPO SURVEY? N | PREV SURV NA               |
| PROP. COND. Poor  | <b>INTEGRITY</b> Unaltered | THREATS Neglect     | NR ELIG Potential district |
| PRESENT FUNCTION  | Vacant                     |                     |                            |