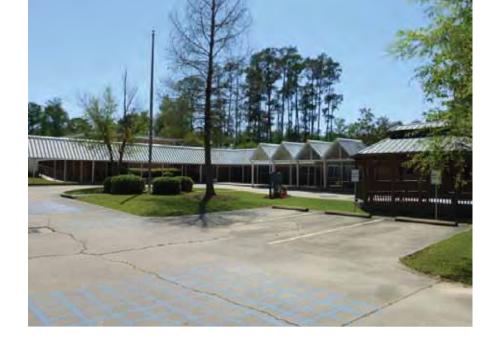

# LOCATION AND GEOGRAPHIC INFORMATION

| NAME      | Treen Tech Conference Center |  |  |
|-----------|------------------------------|--|--|
| ADDRESS   | 2024 Livingston St           |  |  |
| PARISH    | St Tammany                   |  |  |
| LOCALITY  | City                         |  |  |
| CITY      | Mandeville                   |  |  |
| QUAD      | Mandeville                   |  |  |
| QUADSIZE  | 7.5                          |  |  |
| UTM       | 15 782109.4354 3362283.1983  |  |  |
| RANGE     | 11E                          |  |  |
| TOWNSHIP  | 08S                          |  |  |
| SECTION   | 50                           |  |  |
| TAXPARCEL | B50OL01019A012A              |  |  |
| OWNER     |                              |  |  |

## PROPERTY INFORMATION AND PHYSICAL DESCRIPTION

| TYPE Building REC     | COGNITION None           | HABS/HAER? No                | CONS. DATE 1920 Circa      |
|-----------------------|--------------------------|------------------------------|----------------------------|
| GOVT. PRESERVATION AC | CTIVITY Grant            | PREV SHPO SURVEY?            | Yes PREV SURV 1999         |
| PROP. COND. Excellent | INTEGRITY Altered: Non-h | historic <b>THREATS</b> None | NR ELIG Potential district |

PRESENT FUNCTION School

HISTORIC FUNCTION School

FORM Other

Gothic Revival

Exotic Revival

Italianate

Queen Anne

Eastlake/Stick