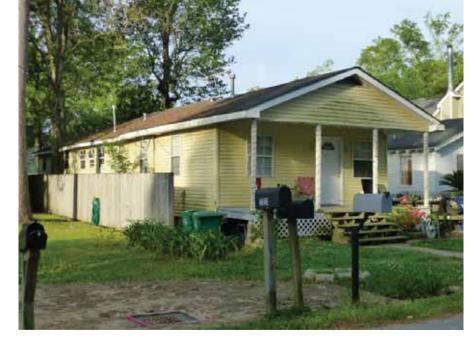

# OUTBUILDINGS

OUTBLDG 1 9- quarters DATE ca. 1940

LOCATION AND GEOGRAPHIC INFORMATION

| None                        |  |  |
|-----------------------------|--|--|
| 1931 Livingston St          |  |  |
| St Tammany                  |  |  |
| City                        |  |  |
| Mandeville                  |  |  |
| Mandeville                  |  |  |
| 7.5                         |  |  |
| 15 782267.7592 3362270.3622 |  |  |
| 11E                         |  |  |
| 08S                         |  |  |
| 50                          |  |  |
| B50OL01048A000H             |  |  |
| HAIL, NICK                  |  |  |
|                             |  |  |

CMEC ID# 21032

LA SHPO ID# 52-02566

OWNER ADDRESS 1931 LIVINGSTON ST, MANDEVILLE, LA 70448

**DISTRICT RATING: Contributing** 

### PROPERTY INFORMATION AND PHYSICAL DESCRIPTION

| TYPE Building RECOGNITION None            | HABS/HAER? No CONS  | DATE 1960 Circa            |
|-------------------------------------------|---------------------|----------------------------|
| GOVT. PRESERVATION ACTIVITY Grant         | PREV SHPO SURVEY? N | PREV SURV NA               |
| PROP. COND. Excellent INTEGRITY Unaltered | THREATS None        | NR ELIG Potential district |

PRESENT FUNCTION Single dwelling

HISTORIC FUNCTION Single dwelling

FORM Ranch

Gothic Revival

Exotic Revival

Italianate

Queen Anne

Eastlake/Stick