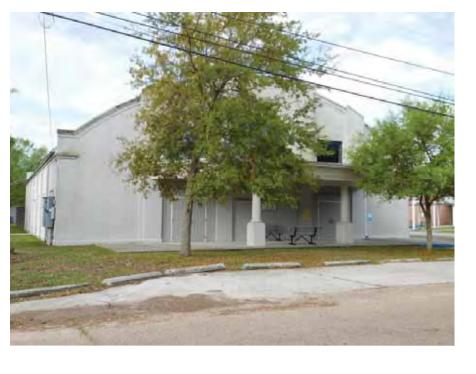

# LOCATION AND GEOGRAPHIC INFORMATION

| NAME      | Treen Tech Conference Center |  |  |
|-----------|------------------------------|--|--|
| ADDRESS   | 2024 Livingston St           |  |  |
| PARISH    | St Tammany                   |  |  |
| LOCALITY  | City                         |  |  |
| CITY      | Mandeville                   |  |  |
| QUAD      | Mandeville                   |  |  |
| QUADSIZE  | 7.5                          |  |  |
| UTM       | 15 782109.4354 3362283.1983  |  |  |
| RANGE     | 11E                          |  |  |
| TOWNSHIP  | 08S                          |  |  |
| SECTION   | 50                           |  |  |
| TAXPARCEL | B50OL01019A012A              |  |  |
| OWNER     |                              |  |  |

## PROPERTY INFORMATION AND PHYSICAL DESCRIPTION

| TYPE Building REC     | COGNITION None           | HABS/HAER? No                | CONS. DATE 1920 Circa      |
|-----------------------|--------------------------|------------------------------|----------------------------|
| GOVT. PRESERVATION AC | CTIVITY Grant            | PREV SHPO SURVEY?            | Yes PREV SURV 1999         |
| PROP. COND. Excellent | INTEGRITY Altered: Non-h | historic <b>THREATS</b> None | NR ELIG Potential district |

PRESENT FUNCTION School

HISTORIC FUNCTION School

FORM Other

Gothic Revival

Exotic Revival

Italianate

Queen Anne

Eastlake/Stick

Victorian Gothic

- STYLE
- High-style × Elements of No style
- Creole/French Colonial Tudor Revival
- Greek Revival
  - × Mission

    - Commercial Style
    - Craftsman
    - Moderne
    - Art Deco
       International
    - Other
- Shingle StyleBeaux Arts
- Colonial Revival