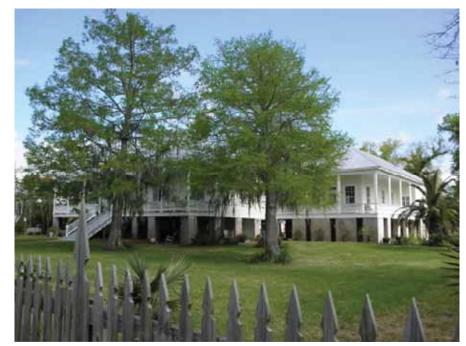

Survey conducted by Cox|McLain Environmental on behalf of the City of Mandeville, March-April 2015

NAME Moore House

ADDRESS 1717 Lakeshore Dr

**PARISH** St Tammany

**LOCALITY** City

**CITY** Mandeville

**QUAD** Mandeville

QUADSIZE 7.5

**UTM** 15 3361323.1526 782219.1871

RANGE 11E

TOWNSHIP 08S

SECTION 50

TAXPARCEL B51OL01004A006A

OWNER MURRAY, CATHERINE

**LA SHPO ID#** 52-00672

ORIG. RATING: Significant CMEC RATING: Landmark

## PROPERTY INFORMATION AND PHYSICAL DESCRIPTION

OWNER ADDRESS 1717 LAKESHORE DR, MANDEVILLE, LA 70448

TYPE Building RECOGNITION NRHP Individual HABS/HAER? No CONS. DATE 1849-1855 Circa

**CMEC ID#** 51222

GOVT. PRESERVATION ACTIVITY Grant PREV SHPO SURVEY? Yes PREV SURV 1982,1999

PROP. COND. Excellent INTEGRITY Unaltered THREATS None NR ELIG Listed

PRESENT FUNCTION Single dwelling

HISTORIC FUNCTION Single dwelling

**FORM** Creole Cottage

STYLE

☒ High-style
 ☒ Elements of
 ☒ No style
 ☒ Creole/French Colonial
 ☒ Tudor Revival
 ☒ Mission
 ☒ Gothic Revival
 ☒ Prairie

☐ Exotic Revival
☐ Commercial Style

☐ Victorian Gothic☐ Craftsman☐ Italianate☐ Moderne

Queen Anne Art Deco

☐ Eastlake/Stick ☐ International

Shingle Style Other

Beaux Arts

☐ Colonial Revival☐ Classical Revival

**Reeves notes:** rating based on fine architecture, age, history, prominent location