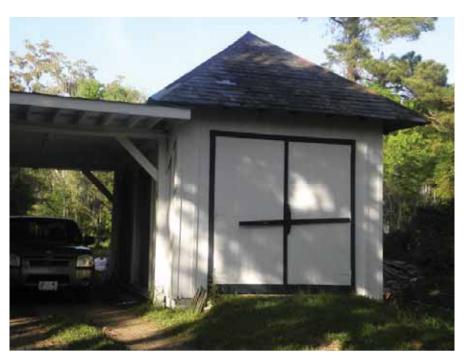

Classical Revival

**SURVEYOR** Cox|McLain Environmental

MOVED? No

| PHYSICAL DESCRIPTION, CONT.                                                                      | ADDRESS 16                                    | 29 Lakeshore Dr                        | LA SHPO ID# 52           | 2-00668                    |
|--------------------------------------------------------------------------------------------------|-----------------------------------------------|----------------------------------------|--------------------------|----------------------------|
| FOUNDATION brick piers                                                                           | CONSTRUCTION                                  | unknown construction                   | CHIMNEY unki             | nown                       |
| EXTERIOR MATERIALS                                                                               |                                               |                                        | Orimina III              |                            |
| log exposed bo                                                                                   | usillage                                      | pigmented glass                        | aluminum/vinyl sid       | ling                       |
|                                                                                                  |                                               | glass block                            | asphalt                  |                            |
| drop/novelty siding brick                                                                        |                                               | terra cotta                            | reconsitituted woo       | d siding                   |
| flush horizontal board stone                                                                     |                                               | glazed brick/tile/block                | permastone               | -                          |
| vertical board concrete blo                                                                      | ock                                           | sheet metal                            | unknown                  |                            |
| board and batten decorative of                                                                   | concrete block                                | enamelled steel                        |                          |                            |
| wood shingle poured cond                                                                         |                                               | asbestos                               |                          |                            |
| ROOF front gable clipped gable  x side gable cross gable parapet gable gambrel stepped gable hip | double pitch h gable on hip pyramidal mansard |                                        | hed<br>nknown            |                            |
|                                                                                                  |                                               | metal                                  | Iow pitch moderate pitch | steep pitch w/parapet wall |
| windows □ batten □ fixed divide □ fixed single □ single-hung                                     | `                                             | g bay Palladia                         | _                        | <b>x</b> unknown           |
| <b>WINDOW LITES</b> 1/1 4/4 9/9 2/2 6/6 12/12                                                    | 2/1 4/1 3/1 6/1                               |                                        | tained unknown           |                            |
| DOORS/ batten panel glaz SURROUNDS french flush part                                             |                                               | nlight transom delights screened       | replacement 0            | other                      |
| PORCH stoop gallery balcon  verandah portico loggia                                              |                                               | partial width  x attached              | integrated perip         |                            |
| CONTEXT  ☐ Plantation Agriculture ☐ Upland South ☐ Creole Architecture ☐ New Orleans             |                                               | sportation Systems ric Lumber Industry | Rice Boom X Ang          | lo-American Arch.          |
| SIGNIFICANCE                                                                                     |                                               |                                        |                          |                            |
|                                                                                                  | ngineering                                    | Industry                               | Maritime History Re      | eligion                    |
| Architecture X Comm. Plan. & Dev.                                                                | ntertain/recreation                           | Invention                              | Military So              | cience                     |
| Archeology Conservation Et                                                                       | hnic Heritage                                 | Landscape Arch.                        | Performing Arts Sc       | ocial History              |
| Art Economics Ex                                                                                 | xploration/settlement                         | Law                                    | Philosophy Tr            | ansportation               |
| Commerce Education He                                                                            | ealth/medicine                                | Literature                             | Politcs/govt             |                            |