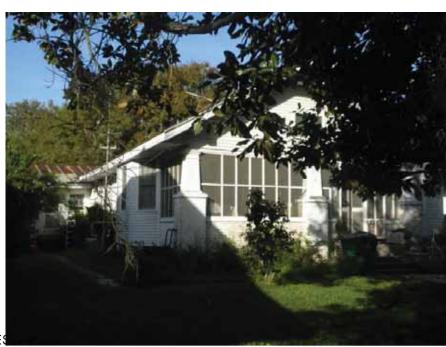

Survey conducted by Cox|McLain Environmental on behalf of the City of Mandeville, March-April 2015

NAME None

**ADDRESS** 1647 Lakeshore Dr

St Tammany PARISH

**LOCALITY** City

> **CITY** Mandeville

**QUAD** Mandeville

**QUADSIZE** 7.5

> UTM 15 3361274.5025 782297.1959

11E **RANGE** 

**TOWNSHIP** 08S

50 **SECTION** 

B51OL01005A001A **TAXPARCEL** 

OWNER BALDWIN, PEGGY

OWNER ADDRESS PO BOX 735, MANDEVILLE, LA 70470

## **CMEC ID#** 51315

STORIES 1

## PROPERTY INFORMATION AND PHYSICAL DESCRIPTION

**RECOGNITION** None TYPE Building

LA SHPO ID# 52-00670-A

**GOVT. PRESERVATION ACTIVITY** Grant

PREV SHPO SURVEY? Yes

THREATS None

MOVED? No

PREV SURV 1982,1999

NR ELIG Potential district

PROP. COND. Excellent

PRESENT FUNCTION Single dwelling

HISTORIC FUNCTION Single dwelling

**FORM** Bungalow

**STYLE** 

High-style × Elements of No style

Creole/French Colonial Tudor Revival