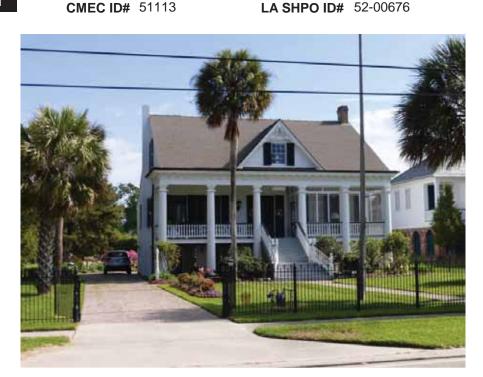

## PROPERTY INFORMATION AND PHYSICAL DESCRIPTION

OWNER ADDRESS 1815 LAKESHORE DR, MANDEVILLE, LA 70448

TYPE Building RECOGNITION NRHP Individual HABS/HAER? No CONS. DATE 1900 Circa

GOVT. PRESERVATION ACTIVITY Grant PREV SHPO SURVEY? Yes PREV SURV 1982,1999

PROP. COND. Excellent INTEGRITY Altered: Historic THREATS None NR ELIG Listed

PRESENT FUNCTION Single dwelling

HISTORIC FUNCTION Single dwelling

FORM Central Hall, 2-pile Cottage

STYLE

☐ High-style ➤ Elements of ☐ No style

☐ Greek Revival ☐ Mission

Gothic Revival Prairie

☐ Exotic Revival
☐ Commercial Style

☐ Victorian Gothic ☐ Craftsman

☐ Italianate ☐ Moderne

Queen Anne Art Deco

☐ Eastlake/Stick ☐ International

☐ Shingle Style ☐ Other

Beaux Arts

Classical Revival

**SURVEY DATE** 2015

SURVEYOR Cox|McLain Environmental

MOVED? No

| ,                   |                                                |                                  |                           |                                                       |
|---------------------|------------------------------------------------|----------------------------------|---------------------------|-------------------------------------------------------|
|                     | SCRIPTION, CONT.                               | ADDRE                            | SS 1815 Lakeshore         | CMEC ID# 51113<br>LA SHPO ID# 52-00676                |
| FOUNDATION          | concrete pylon pier                            |                                  |                           |                                                       |
| EXTERIOR MA         | ATERIALS                                       | CONSTRUCTION                     | unknown wood fran         | ne CHIMNEY gable and exterior                         |
| log                 | expo                                           | sed bousillage                   | pigmented glass           | aluminum/vinyl siding                                 |
| × clapboard/w       | eatherboard stuce                              | 00                               | glass block               | asphalt                                               |
| drop/novelty        | siding brick                                   |                                  | terra cotta               | reconsitituted wood siding                            |
| flush horizor       | ntal board stone                               | е                                | glazed brick/tile/blo     | ock permastone                                        |
| vertical boar       | rd cond                                        | rete block                       | sheet metal               | unknown                                               |
| board and b         | atten decc                                     | rative concrete block            | enamelled steel           |                                                       |
| wood shingle        | e pour                                         | ed concrete wall                 | asbestos                  |                                                       |
| × side              | e gable clipped e gable gambre appet gable hip | able gable on hip                |                           | shed unknown                                          |
| WINDOWS             | slate batten fixed                             | asbestos × d divided × double-hu |                           | moderate pitch w/parapet wall lladian sliding unknown |
|                     | fixed single sing                              | le-hung triple-hung              | g oriel × cas             | sement replacement                                    |
| WINDOW LITES        | <b>6</b> □ 1/1 □ 4/4 □ □ 2/2 <b>×</b> 6/6 □    | 9/9                              | 9/1 9/6 12/1 multi        | stained unknown diamond                               |
| DOORS/<br>SURROUNDS |                                                |                                  | fanlight transo           |                                                       |
| PORCH stoop  veran  |                                                | palcony porte-coche oggia        | re partial width attached | ▼ integrated                                          |
| ☐ Plantation Ag     | riculturo Unland 9                             | South Culture   Trans            | sportation Systems        | ☐ Rice Boom X Anglo-American Arch.                    |
| Creole Archite      |                                                |                                  | •                         | - v                                                   |
|                     | <b>-</b>                                       | eans Seaport  Histo              | ric Lumber Industry       | Oil and Gas                                           |
| SIGNIFICANCE        |                                                |                                  |                           |                                                       |
| Agriculture         | Communications                                 | Engineering                      | Industry                  | Maritime History Religion                             |
|                     | Comm. Plan. & Dev.                             | Entertain/recreation             | Invention                 | Military Science                                      |
| Archeology          | Conservation                                   | Ethnic Heritage                  | Landscape Arch.           | Performing Arts Social History                        |
| Art                 | Economics                                      | Exploration/settlement           | Law                       | Philosophy Transportation                             |
| Commerce            | Education                                      | Health/medicine                  | Literature                | Politcs/govt                                          |
|                     |                                                |                                  |                           |                                                       |

HISTORY

See NRHP nomination

Kitchen (moved further north post 2006)

**CMEC ID#** 51012

LA SHPO ID# 52-00679

NAME None

**ADDRESS** 1911 Lakeshore Dr

**PARISH** St Tammany