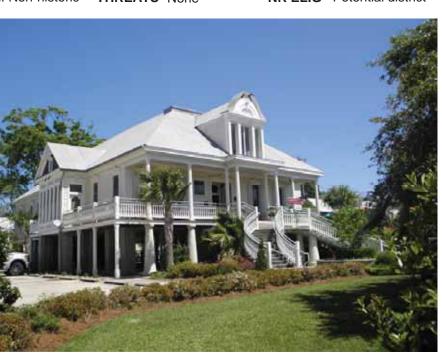

Survey conducted by Cox|McLain Environmental on behalf of the City of Mandeville, March-April 2015

NAME Moore House

ADDRESS 1717 Lakeshore Dr

**PARISH** St Tammany

**LOCALITY** City

**CITY** Mandeville

**QUAD** Mandeville

QUADSIZE 7.5

**UTM** 15 3361323.1526 782219.1871

RANGE 11E

TOWNSHIP 08S

SECTION 50

TAXPARCEL B51OL01004A006A

OWNER MURRAY, CATHERINE

**LA SHPO ID#** 52-00672

ORIG. RATING: Significant CMEC RATING: Landmark

## PROPERTY INFORMATION AND PHYSICAL DESCRIPTION

OWNER ADDRESS 1717 LAKESHORE DR, MANDEVILLE, LA 70448

TYPE Building RECOGNITION NRHP Individual HABS/HAER? No CONS. DATE 1849-1855 Circa

**CMEC ID#** 51222

GOVT. PRESERVATION ACTIVITY Grant PREV SHPO SURVEY? Yes PREV SURV 1982,1999

PROP. COND. Excellent INTEGRITY Unaltered THREATS None NR ELIG Listed

PRESENT FUNCTION Single dwelling

HISTORIC FUNCTION Single dwelling

**FORM** Creole Cottage

STYLE

☒ High-style
 ☒ Elements of
 ☒ No style
 ☒ Creole/French Colonial
 ☒ Tudor Revival
 ☒ Mission
 ☒ Gothic Revival
 ☒ Prairie

☐ Exotic Revival
☐ Commercial Style

☐ Victorian Gothic☐ Craftsman☐ Italianate☐ Moderne

Queen Anne Art Deco

☐ Eastlake/Stick ☐ International

Shingle Style Other

Beaux Arts

☐ Colonial Revival☐ Classical Revival

**Reeves notes:** rating based on fine architecture, age, history, prominent location