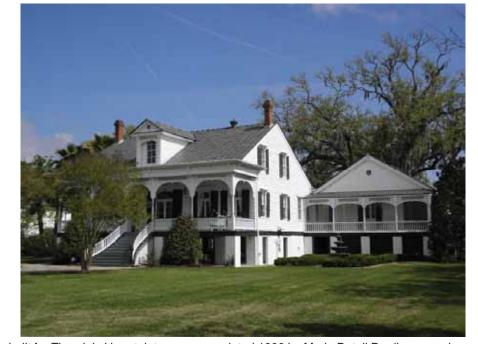

NAME Little Flower Villa

ADDRESS 1721 Lakeshore Dr

PARISH St Tammany

**LOCALITY** City

**CITY** Mandeville

**QUAD** Mandeville

QUADSIZE 7.5

**UTM** 15 3361351.7829 782192.2616

RANGE 11E

TOWNSHIP 08S

SECTION 50

TAXPARCEL B51OL01004A004A

**OWNER** ROBERTS, CHARLES

**LA SHPO ID#** 52-00673

ORIG. RATING: Significant CMEC RATING: Landmark

## PROPERTY INFORMATION AND PHYSICAL DESCRIPTION

OWNER ADDRESS 1721 LAKESHORE DR, MANDEVILLE, LA 70448

TYPE Building RECOGNITION NRHP Individual HABS/HAER? No CONS. DATE 1836 Circa

**CMEC ID#** 51214

GOVT, PRESERVATION ACTIVITY Grant PREV SHPO SURVEY? Yes PREV SURV 1982,1999

PROP. COND. Excellent INTEGRITY Altered: Historic THREATS None NR ELIG Listed

PRESENT FUNCTION Single dwelling

HISTORIC FUNCTION Single dwelling

FORM Creole Cottage

STYLE

☐ High-style ☐ Elements of No style × Creole/French Colonial Tudor Revival Greek Revival Mission Gothic Revival Prairie Exotic Revival Commercial Style Victorian Gothic Craftsman Italianate Moderne Queen Anne Art Deco

☐ Eastlake/Stick ☐ International

☐ Shingle Style ☐ Other

Beaux Arts

Colonial Revival

Reeves note

Classical Revival

**Reeves notes:** Built 1835 by dancing master Edouard Bertus and his son-in-law notary Amedee Ducatel as a farm house operated by a local farmer on behalf of owners in the city; sold 1840 to Mme Adele Daunoy Nott who probably added extended galleries and elegant doorways