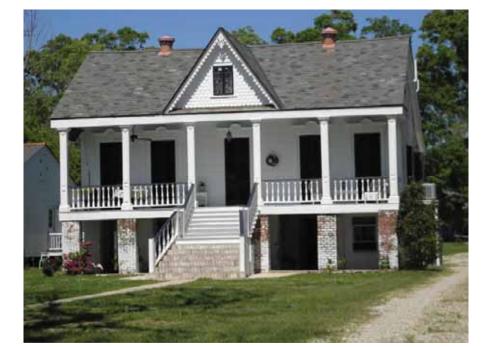

NAME None

**ADDRESS** 1635 Lakeshore Dr

**PARISH** St Tammany

**LOCALITY** City

> **CITY** Mandeville

**QUAD** Mandeville

**QUADSIZE** 7.5

> UTM 15 3361261.3064 782334.9195

11E **RANGE** 

**TOWNSHIP** 08S

50 **SECTION** 

B51OL01005A003A **TAXPARCEL** 

> OWNER SHEEN, MYRON

OWNER ADDRESS 1635 LAKESHORE DR, MANDEVILLE, LA 70448 ORIG. RATING: Significant

**CMEC RATING:** Significant

**RECOGNITION** None TYPE Building

HABS/HAER? No

**CMEC ID#** 51313

CONS. DATE 1849-1850

LA SHPO ID# 52-00669

Circa

GOVT. PRESERVATION ACTIVITY Grant

PREV SHPO SURVEY? Yes

PREV SURV 1982,1999

PROP. COND. Good

**INTEGRITY** Altered: Historic

THREATS None

NR ELIG Potential district

PRESENT FUNCTION Single dwelling

**HISTORIC FUNCTION** Business

**FORM** Shotgun

**STYLE** 

High-style X Elements of No style

▼ Creole/French Colonial Tudor Revival

Greek Revival Mission

Gothic Revival Prairie

Exotic Revival Commercial Style

Victorian Gothic Craftsman

Italianate Moderne

Queen Anne Art Deco

Eastlake/Stick International

Shingle Style Beaux Arts

Colonial Revival

Classical Revival

Other

Reeves notes: built 1849-1850 for French-born dry goods dealer Victor Feste of N.O.; sold much later to Mandeville Yacht Club;