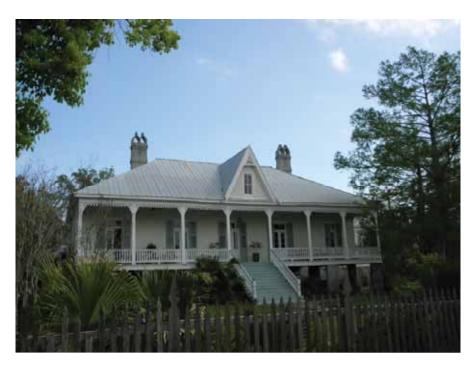

NAME None

**ADDRESS** 1635 Lakeshore Dr

**PARISH** St Tammany

**LOCALITY** City

> **CITY** Mandeville

**QUAD** Mandeville

**QUADSIZE** 7.5

> UTM 15 3361261.3064 782334.9195

11E **RANGE** 

**TOWNSHIP** 08S

50 **SECTION** 

B51OL01005A003A **TAXPARCEL** 

> OWNER SHEEN, MYRON

OWNER ADDRESS 1635 LAKESHORE DR, MANDEVILLE, LA 70448 ORIG. RATING: Significant

**CMEC RATING:** Significant

**RECOGNITION** None TYPE Building

HABS/HAER? No

**CMEC ID#** 51313

CONS. DATE 1849-1850

LA SHPO ID# 52-00669

Circa

GOVT. PRESERVATION ACTIVITY Grant

PREV SHPO SURVEY? Yes

PREV SURV 1982,1999

PROP. COND. Good

**INTEGRITY** Altered: Historic

THREATS None

NR ELIG Potential district

PRESENT FUNCTION Single dwelling

**HISTORIC FUNCTION** Business

**FORM** Shotgun

**STYLE** 

High-style X Elements of No style

▼ Creole/French Colonial Tudor Revival

Greek Revival Mission

Gothic Revival Prairie

Exotic Revival Commercial Style

Victorian Gothic Craftsman

Italianate Moderne

Queen Anne Art Deco

Eastlake/Stick International

Shingle Style Beaux Arts

Colonial Revival

Classical Revival

Other

Reeves notes: built 1849-1850 for French-born dry goods dealer Victor Feste of N.O.; sold much later to Mandeville Yacht Club;