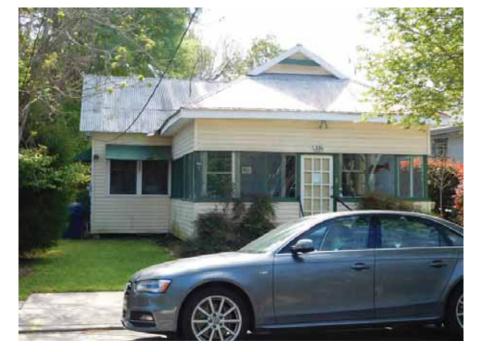

NAME McClain's Pizza

ADDRESS 115 Girod St

PARISH St Tammany

**LOCALITY** City

**CITY** Mandeville

**QUAD** Mandeville

QUADSIZE 7.5

**UTM** 15 781812.4172 3361557.2496

RANGE 11E

TOWNSHIP 08S

SECTION 50

TAXPARCEL B50OL01002A001B

**OWNER** 

**OWNER ADDRESS** 

**LA SHPO ID#** 52-00917

DISTRICT RATING: Non-contributing

#### PROPERTY INFORMATION AND PHYSICAL DESCRIPTION

TYPE Building RECOGNITION None HABS/HAER? No CONS. DATE 1920 Circa

GOVT. PRESERVATION ACTIVITY Grant PREV SHPO SURVEY? Yes PREV SURV 1999

PROP. COND. Excellent INTEGRITY Altered: Non-historic THREATS None NR ELIG Ineligible

**PRESENT FUNCTION** Business

**HISTORIC FUNCTION** Business

FORM Freestanding Commercial

**STYLE** 

☐ High-style ☐ Elements of 🗶 No style

Creole/French Colonial Tudor Revival

Greek Revival Mission

☐ Gothic Revival ☐ Prairie

HISTORY

Auto garage on this lot on 1926 and 1941 Sanborns. Appears heavily altered since this time.

Survey conducted by Cox|McLain Environmental on behalf of the City of Mandeville, March-April 2015

NAME None