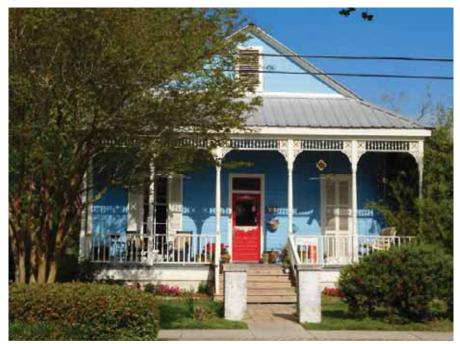

ADDRESS 117-119 Girod St

**PARISH** St Tammany

**LOCALITY** City

**CITY** Mandeville

**QUAD** Mandeville

QUADSIZE 7.5

UTM 15 3361572.6083 781826.5005

RANGE 11E

TOWNSHIP 08S

SECTION 50

TAXPARCEL B50OL01002A001C

OWNER 0

OWNER ADDRESS 0

**LA SHPO ID#** 52-00916

**CMEC ID#** 51032

ORIG. RATING: Contributing CMEC RATING: Contributing

#### PROPERTY INFORMATION AND PHYSICAL DESCRIPTION

TYPE Building RECOGNITION None

HABS/HAER? No

**GOVT. PRESERVATION ACTIVITY** Grant

PREV SHPO SURVEY? Yes PREV SURV 1999

PROP. COND. Excellent INTEGRITY Unaltered

THREATS None NR ELIG Potential district

CONS. DATE 1916-1925

Circa

PRESENT FUNCTION Multiple dwelling
HISTORIC FUNCTION Multiple dwelling

FORM Double Shotgun

**STYLE** 

Gothic Revival

☐ High-style 🗵 Elements of ☐ No style

Creole/French Colonial Tudor Revival

Greek Revival Mission

Prairie

☐ Victorian Gothic 💌 Craftsman

☐ Italianate ☐ Moderne ☐ Queen Anne ☐ Art Deco

☐ Eastlake/Stick ☐ International

☐ Shingle Style ☐ Other

Beaux Arts

▼ Colonial Revival Reeves notes:

Classical Revival

SURVEYOR Cox|McLain Environmental

**SURVEY DATE** 2015

MOVED? No

| ,                   |                          |                                            |                           |                                                        |
|---------------------|--------------------------|--------------------------------------------|---------------------------|--------------------------------------------------------|
|                     | ESCRIPTION, CONT.        | ADDRE                                      | SS 117-119 Girod S        | CMEC ID# 51032<br>LA SHPO ID# 52-00916                 |
| FOUNDATIO           | N brick piers            |                                            |                           |                                                        |
| EXTERIOR M          | IATERIALS                | CONSTRUCTION                               | unknown wood fram         | ne CHIMNEY none                                        |
| log                 | exp                      | osed bousillage                            | pigmented glass           | aluminum/vinyl siding                                  |
| × clapboard/        | weatherboard             | cco                                        | glass block               | asphalt                                                |
| drop/novelt         | ty siding brid           | k                                          | terra cotta               | reconsitituted wood siding                             |
| flush horizo        | ontal board sto          | ne                                         | glazed brick/tile/blo     | ock permastone                                         |
| vertical boa        | ard cor                  | crete block                                | sheet metal               | unknown                                                |
| board and           | batten dec               | corative concrete block                    | enamelled steel           |                                                        |
| wood shing          | gle 🗌 pou                | red concrete wall                          | asbestos                  |                                                        |
| ROOF Infro          | nt gable                 | d gable                                    | hip complex               | shed                                                   |
| sid                 | le gable                 | gable X gable on hip                       | round                     | unknown                                                |
| ра                  | rapet gable 🔲 gamb       | rel pyramidal                              | conical                   |                                                        |
| ste                 | epped gable  hip         | mansard                                    | flat                      |                                                        |
| ROOF MATER          | RIALS  wood shingle      | asphalt shingle                            | metal Duilt u             | IP low pitch steep pitch                               |
|                     | slate                    | asbestos                                   | terra cotta 🗌 unkno       | own x moderate pitch w/parapet wall                    |
| WINDOWS             |                          | ed divided X double-hugle-hung triple-hung | , _                       | Iladian sliding unknown sement replacement             |
| WINDOW LITE         | 2/2 6/6                  | 9/9                                        | 9/1 9/6<br>12/1 multi     | stained unknown diamond                                |
| DOORS/<br>SURROUNDS | batten                   |                                            | fanlight x transor        |                                                        |
| PORCH stoo          | op gallery andah portico | balcony porte-coche loggia                 | re partial width attached | ☐ integrated ☐ peripteral ☐ enclosed ☐ wrap ☐ screened |
|                     | arioultura Unland        | Courth Cultura Trans                       | anartation Customs        | Dies Doom V Angle American Arch                        |
| Plantation A        |                          |                                            | sportation Systems        | Rice Boom Anglo-American Arch.                         |
| Creole Archi        |                          | rleans Seaport Histo                       | ric Lumber Industry       | Oil and Gas                                            |
| SIGNIFICANCI        |                          |                                            |                           |                                                        |
| Agriculture         | Communications           | Engineering                                | Industry                  | Maritime History Religion                              |
| Architecture        | Comm. Plan. & Dev.       | Entertain/recreation                       | Invention                 | Military Science                                       |
| ☐ Archeology        | Conservation             | Ethnic Heritage                            | Landscape Arch.           | Performing Arts Social History                         |
| Art                 | Economics                | Exploration/settlement                     | Law                       | Philosophy Transportation                              |
| Commerce            | Education                | Health/medicine                            | Literature                | Politcs/govt                                           |

Survey conducted by Cox|McLain Environmental on behalf of the City of Mandeville, March-April 2015

NAME None

**ADDRESS** 121 Girod St

PARISH St Tammany

**LOCALITY** City

> **CITY** Mandeville

**QUAD** Mandeville