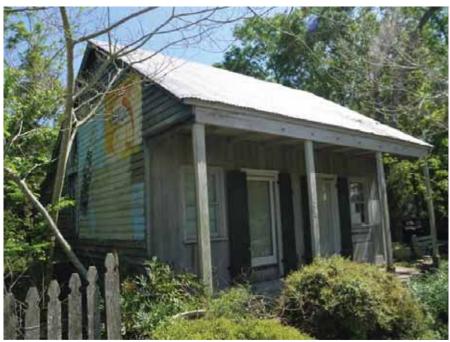

St Tammany **PARISH** 

**LOCALITY** City

> **CITY** Mandeville

**QUAD** Mandeville

**QUADSIZE** 7.5

> UTM 15 3361643.1787 781775.1706

11E **RANGE** 

**TOWNSHIP** 08S

> 50 **SECTION**

B50OL01001A017A **TAXPARCEL** 

**OWNER** LYNCH, ROSS LEE

OWNER ADDRESS 122 GIROD ST, MANDEVILLE, LA 70448

#### **CMEC ID#** 50915

**LA SHPO ID#** 52-00920

ORIG. RATING: Contributing **CMEC RATING:** Contributing

#### PROPERTY INFORMATION AND PHYSICAL DESCRIPTION

**RECOGNITION** None HABS/HAER? No TYPE Building **CONS. DATE** 1880-1890 Circa

PREV SURV 1999 GOVT. PRESERVATION ACTIVITY Grant PREV SHPO SURVEY? Yes

PROP. COND. Fair **INTEGRITY** Unaltered THREATS None NR ELIG Potential district

**PRESENT FUNCTION** Unknown

**HISTORIC FUNCTION** Secondary structure

**FORM** Other

**STYLE** 

High-style X Elements of No style ▼ Creole/French Colonial Tudor Revival Greek Revival Mission

Gothic Revival Prairie

Exotic Revival Commercial Style

Victorian Gothic Craftsman Italianate Moderne

Queen Anne Art Deco International Eastlake/Stick

Shingle Style Other

Beaux Arts

Classical Revival

Colonial Revival

Reeves notes: see Don King photo showing brick piers and gallery; piers are similar to those of the Muller House