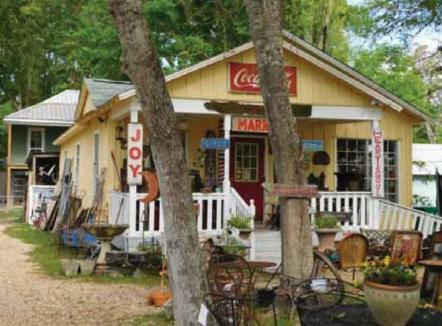

Literature

□ Politcs/govt

Survey conducted by Cox|McLain Environmental on behalf of the City of Mandeville, March-April 2015

Commerce

Education

Health/medicine

Beach House Restaurant NAME

**ADDRESS** 124 Girod St

PARISH St Tammany

**LOCALITY** City

> **CITY** Mandeville

**QUAD** Mandeville

**QUADSIZE** 7.5

> UTM 15 3361622.8996 781794.3441

11E **RANGE** 

**TOWNSHIP** 08S

50 **SECTION** 

B50OL01001A016A **TAXPARCEL** 

OWNER

OWNER ADDRESS 0

**LA SHPO ID#** 52-00918

ORIG. RATING: Contributing **CMEC RATING:** Contributing

#### PROPERTY INFORMATION AND PHYSICAL DESCRIPTION

**RECOGNITION** None HABS/HAER? No **CONS. DATE** 1900-1910 TYPE Building Circa

**CMEC ID#** 50913

PREV SURV 1982, 1999 GOVT. PRESERVATION ACTIVITY Grant PREV SHPO SURVEY? Yes

INTEGRITY Altered: Non-historic THREATS None PROP. COND. Excellent NR ELIG Potential district

**PRESENT FUNCTION** Restaurant

HISTORIC FUNCTION Single dwelling

**FORM** Bungalow

**STYLE** 

☐ High-style 💌 Elements of ☐ No style

Creole/French Colonial Tudor Revival

Greek Revival Mission

Gothic Revival Prairie

Exotic Revival Commercial Style

Victorian Gothic

× Craftsman

Italianate

Moderne

Queen Anne

Art Deco

Eastlake/Stick

Shingle Style

International Other

Beaux Arts

Colonial Revival

Reeves notes: altered

Classical Revival

**SURVEY DATE** 2015

**SURVEYOR** Cox|McLain Environmental

MOVED? No

| PHYSICAL DESCR       | RIPTION, CONT.            | ADDRE                                  | SS 124 Girod St       | CMEC ID# 50913<br>LA SHPO ID# 52-00918                 |
|----------------------|---------------------------|----------------------------------------|-----------------------|--------------------------------------------------------|
| FOUNDATION un        | known                     |                                        |                       |                                                        |
| <b>EXTERIOR MATE</b> | RIALS                     | CONSTRUCTION                           | unknown wood fram     | ne CHIMNEY none                                        |
| log                  | expos                     | sed bousillage                         | pigmented glass       | aluminum/vinyl siding                                  |
| × clapboard/weath    | nerboard  stucc           | 0                                      | glass block           | asphalt                                                |
| drop/novelty sidi    | ing brick                 |                                        | terra cotta           | reconsitituted wood siding                             |
| flush horizontal l   | board stone               |                                        | glazed brick/tile/blo | ock permastone                                         |
| vertical board       | concr                     | ete block                              | sheet metal           | unknown                                                |
| board and batter     | n decor                   | ative concrete block                   | enamelled steel       |                                                        |
| wood shingle         | poure                     | ed concrete wall                       | asbestos              |                                                        |
| ROOF                 | ole cross ga              | able <b>X</b> gable on hip             |                       | shed unknown                                           |
| ROOF MATERIALS       | wood shingle              | asphalt shingle                        | metal Duilt u         | IP low pitch steep pitch                               |
|                      | slate                     | asbestos                               | terra cotta 🗌 unkno   | own 🗴 moderate pitch 🗌 w/parapet wall                  |
|                      | atten fixed single single | divided double-hung triple-hung        |                       | lladian ☐ sliding ☐ unknown sement ☐ replacement       |
| WINDOW LITES         |                           | 9/9                                    | 9/1 9/6 12/1 multi    | stained unknown diamond                                |
| DOORS                | patten panel rench flush  |                                        | fanlight              |                                                        |
| PORCH stoop verandah |                           | alcony porte-cocher<br>ggia full width | partial width         | □ integrated □ peripteral ▼ enclosed □ wrap □ screened |
| Plantation Agricul   | lture Upland S            | outh Culture   Trans                   | portation Systems     | Rice Boom Anglo-American Arch.                         |
| Creole Architectu    | re New Orle               | ans Seaport  Histor                    | ric Lumber Industry   | Oil and Gas                                            |
| SIGNIFICANCE         |                           | ·                                      | •                     |                                                        |
|                      | ommunications             | Engineering                            | Industry              | ☐ Maritime History ☐ Religion                          |
| •                    | omm. Plan. & Dev.         | Entertain/recreation                   | ☐ Invention           | ☐ Military ☐ Science                                   |
|                      | onservation               | Ethnic Heritage                        | Landscape Arch.       | Performing Arts Social History                         |
|                      | conomics                  | Exploration/settlement                 | Law                   | ☐ Philosophy ☐ Transportation                          |
| Commerce E           | ducation                  | Health/medicine                        | Literature            | ☐ Politcs/govt                                         |