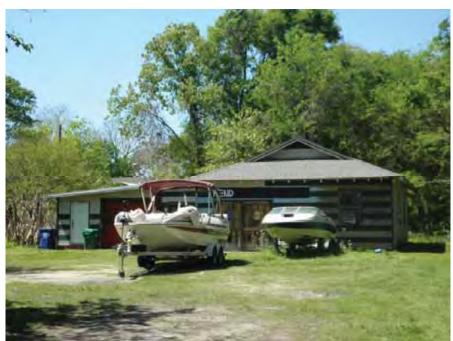

NAME McClain's Pizza

ADDRESS 115 Girod St

PARISH St Tammany

**LOCALITY** City

**CITY** Mandeville

**QUAD** Mandeville

QUADSIZE 7.5

**UTM** 15 781812.4172 3361557.2496

HISTORY

Auto garage on this lot on 1926 and 1941 Sanborns. Appears heavily altered since this time.

Survey conducted by Cox|McLain Environmental on behalf of the City of Mandeville, March-April 2015

NAME None