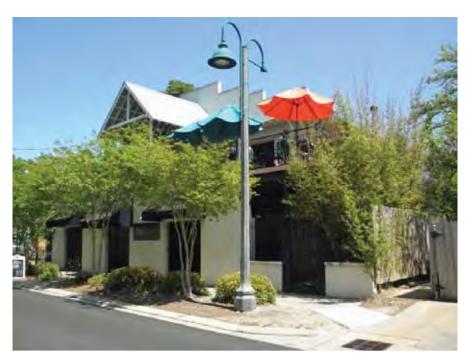

Literature

□ Politcs/govt

Survey conducted by Cox|McLain Environmental on behalf of the City of Mandeville, March-April 2015

Commerce

Education

Health/medicine

Beach House Restaurant NAME

**ADDRESS** 124 Girod St

PARISH St Tammany

**LOCALITY** City

> **CITY** Mandeville

**QUAD** Mandeville

**QUADSIZE** 7.5

> UTM 15 3361622.8996 781794.3441

11E **RANGE** 

**TOWNSHIP** 08S

50 **SECTION** 

B50OL01001A016A **TAXPARCEL** 

OWNER

OWNER ADDRESS 0

**LA SHPO ID#** 52-00918

ORIG. RATING: Contributing **CMEC RATING:** Contributing

#### PROPERTY INFORMATION AND PHYSICAL DESCRIPTION

**RECOGNITION** None HABS/HAER? No **CONS. DATE** 1900-1910 TYPE Building Circa

**CMEC ID#** 50913

PREV SURV 1982, 1999 GOVT. PRESERVATION ACTIVITY Grant PREV SHPO SURVEY? Yes

INTEGRITY Altered: Non-historic THREATS None PROP. COND. Excellent NR ELIG Potential district

**PRESENT FUNCTION** Restaurant

HISTORIC FUNCTION Single dwelling

**FORM** Bungalow

**STYLE** 

☐ High-style 💌 Elements of ☐ No style