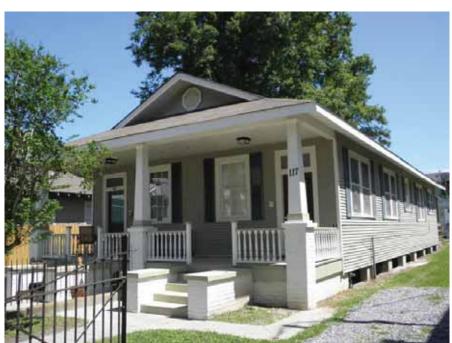

6

**CMEC ID#** 51032

ORIG. RATING: Contributing CMEC RATING: Contributing

#### PROPERTY INFORMATION AND PHYSICAL DESCRIPTION

TYPE Building RECOGNITION None

HABS/HAER? No

**GOVT. PRESERVATION ACTIVITY** Grant

PREV SHPO SURVEY? Yes PREV SURV 1999

PROP. COND. Excellent INTEGRITY Unaltered

THREATS None NR ELIG Potential district

CONS. DATE 1916-1925

Circa

PRESENT FUNCTION Multiple dwelling
HISTORIC FUNCTION Multiple dwelling

FORM Double Shotgun

**STYLE** 

Gothic Revival

☐ High-style 🗵 Elements of ☐ No style

Creole/French Colonial Tudor Revival

Greek Revival Mission

Prairie

☐ Victorian Gothic 💌 Craftsman

☐ Italianate ☐ Moderne ☐ Queen Anne ☐ Art Deco

☐ Eastlake/Stick ☐ International

☐ Shingle Style ☐ Other

Beaux Arts

▼ Colonial Revival Reeves notes:

Classical Revival



SURVEYOR Cox|McLain Environmental

**SURVEY DATE** 2015

MOVED? No

| ,                   |                          |                                            |                           |                                                        |
|---------------------|--------------------------|--------------------------------------------|---------------------------|--------------------------------------------------------|
|                     | ESCRIPTION, CONT.        | ADDRE                                      | SS 117-119 Girod S        | CMEC ID# 51032<br>LA SHPO ID# 52-00916                 |
| FOUNDATIO           | N brick piers            |                                            |                           |                                                        |
| EXTE