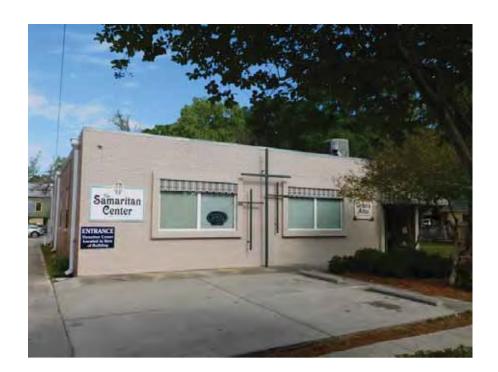

NAME McClain's Pizza

ADDRESS 115 Girod St

PARISH St Tammany

**LOCALITY** City

**CITY** Mandeville

**QUAD** Mandeville

QUADSIZE 7.5

**UTM** 15 781812.4172 3361557.2496

RANGE 11E

TOWNSHIP 08S

SECTION 50

TAXPARCEL B50OL01002A001B

**OWNER** 

**OWNER ADDRESS** 

**LA SHPO ID#** 52-00917

DISTRICT RATING: Non-contributing

#### PROPERTY INFORMATION AND PHYSICAL DESCRIPTION

TYPE Building RECOGNITION None HABS/HAER? No CONS. DATE 1920 Circa

GOVT. PRESERVATION ACTIVITY Grant PREV SHPO SURVEY? Yes PREV SURV 1999

PROP. COND. Excellent INTEGRITY Altered: Non-historic THREATS None NR ELIG Ineligible

**PRESENT FUNCTION** Business

**HISTORIC FUNCTION** Business

FORM Freestanding Commercial

**STYLE** 

☐ High-style ☐ Elements of 🗶 No style

Creole/French Colonial Tudor Revival

Greek Revival Mission

☐ Gothic Revival ☐ Prairie

HISTORY

Auto garage on this lot on 1926 and 1941 Sanborns. Appears heavily altered since this time.

Survey conducted by Cox|McLain Environmental on behalf of the City of Mandeville, March-April 2015

NAME None