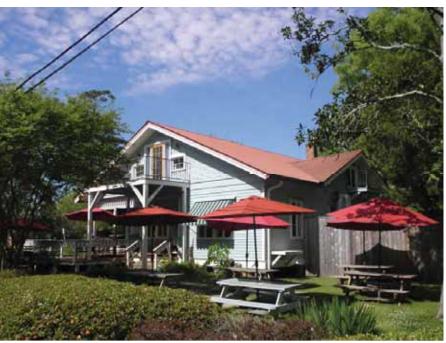

Literature

□ Politcs/govt

Survey conducted by Cox|McLain Environmental on behalf of the City of Mandeville, March-April 2015

Commerce

Education

Health/medicine

Beach House Restaurant NAME

**ADDRESS** 124 Girod St

#### PROPERTY INFORMATION AND PHYSICAL DESCRIPTION

**RECOGNITION** None HABS/HAER? No **CONS. DATE** 1900-1910 TYPE Building Circa

**CMEC ID#** 50913

PREV SURV 1982, 1999 GOVT. PRESERVATION ACTIVITY Grant PREV SHPO SURVEY? Yes

INTEGRITY Altered: Non-historic THREATS None PROP. COND. Excellent NR ELIG Potential district

**PRESENT FUNCTION** Restaurant

HISTORIC FUNCTION Single dwelling

**FORM** Bungalow

**STYLE** 

☐ High-style 💌 Elements of ☐ No style

Creole/French Colonial Tudor Revival

Greek Revival Mission

Gothic Revival Prairie

Exotic Revival Commercial Style

Victorian Gothic

× Craftsman

Italianate

Moderne