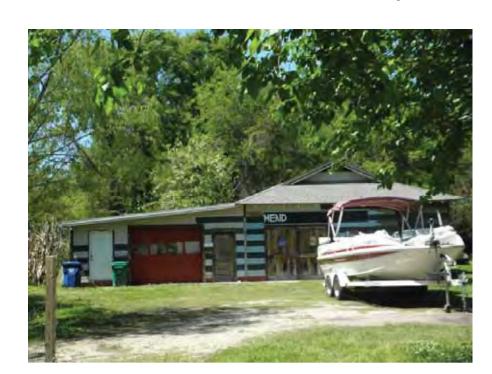

NAME McClain's Pizza

ADDRESS 115 Girod St

PARISH St Tammany

**LOCALITY** City

**CITY** Mandeville

**QUAD** Mandeville

QUADSIZE 7.5

**UTM** 15 781812.4172 3361557.2496

HISTORY

Auto garage on this lot on 1926 and 1941 Sanborns. Appears heavily altered since this time.

Survey conducted by Cox|McLain Environmental on behalf of the City of Mandeville, March-April 2015

NAME None