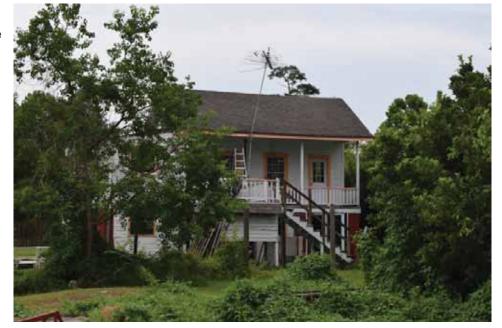

Literature

□ Politcs/govt

Survey conducted by Cox|McLain Environmental on behalf of the City of Mandeville, March-April 2015

Commerce

Education

Health/medicine

Beach House Restaurant NAME

**ADDRESS** 124 Girod St

#### PROPERTY INFORMATION AND PHYSICAL DESCRIPTION

**RECOGNITION** None HABS/HAER? No **CONS. DATE** 1900-1910 TYPE Building Circa

**CMEC ID#** 50913

PREV SURV 1982, 1999 GOVT. PRESERVATION ACTIVITY Grant PREV SHPO SURVEY? Yes

INTEGRITY Altered: Non-historic THREATS None PROP. COND. Excellent NR ELIG Potential district

**PRESENT FUNCTION** Restaurant

HISTORIC FUNCTION Single dwelling

**FORM** Bungalow

**STYLE** 

☐ High-style 💌 Elements of ☐ No style