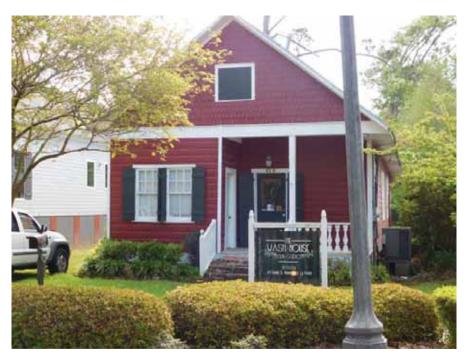

Survey conducted by Cox|McLain Environmental on behalf of the City of Mandeville, March-April 2015

NAME None

**ADDRESS** 121 Girod St

PARISH St Tammany

**LOCALITY** City

> **CITY** Mandeville

**QUAD** Mandeville

**QUADSIZE** 7.5

> UTM 15 3361587.8725 781828.9759

11E **RANGE** 

**TOWNSHIP** 08S

> 50 **SECTION**

B50OL01002A001D **TAXPARCEL** 

**OWNER** DANOS, ANNE

OWNER ADDRESS 121 GIROD ST, MANDEVILLE, LA 70448

**CMEC ID#** 51022

**LA SHPO ID#** 52-00915

ORIG. RATING: Contributing **CMEC RATING:** Contributing

#### PROPERTY INFORMATION AND PHYSICAL DESCRIPTION

**RECOGNITION** None TYPE Building

HABS/HAER? No

**CONS. DATE** 1927-1935

Circa

GOVT. PRESERVATION ACTIVITY Grant

PREV SHPO SURVEY? Yes

PREV SURV 1999

PROP. COND. Good

**INTEGRITY** Unaltered

THREATS None NR ELIG Potential district

PRESENT FUNCTION Single dwelling

HISTORIC FUNCTION Single dwelling

**FORM** Double Shotgun

**STYLE** 

No style

Literature

□ Politcs/govt

Survey conducted by Cox|McLain Environmental on behalf of the City of Mandeville, March-April 2015

Commerce

Education

Health/medicine

NAME None

**ADDRESS** 122 Girod St