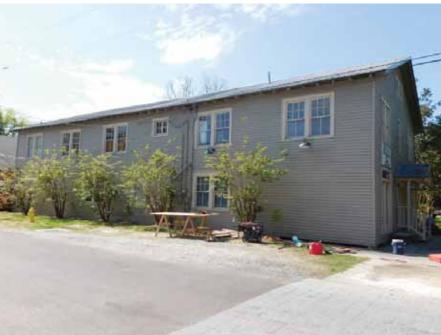

ADDRESS 117-119 Girod St

**PARISH** St Tammany

**LOCALITY** City

**CITY** Mandeville

**QUAD** Mandeville

QUADSIZE 7.5

UTM 15 3361572.6083 781826.5005

RANGE 11E

TOWNSHIP 08S

SECTION 50

TAXPARCEL B50OL01002A001C

OWNER 0

OWNER ADDRESS 0

**LA SHPO ID#** 52-00916

**CMEC ID#** 51032

ORIG. RATING: Contributing CMEC RATING: Contributing

#### PROPERTY INFORMATION AND PHYSICAL DESCRIPTION

TYPE Building RECOGNITION None

HABS/HAER? No

**GOVT. PRESERVATION ACTIVITY** Grant

PREV SHPO SURVEY? Yes PREV SURV 1999

PROP. COND. Excellent INTEGRITY Unaltered

THREATS None NR ELIG Potential district

CONS. DATE 1916-1925

Circa

PRESENT FUNCTION Multiple dwelling
HISTORIC FUNCTION Multiple dwelling

FORM Double Shotgun

**STYLE** 

Gothic Revival

☐ High-style 🗵 Elements of ☐ No style

Survey conducted by Cox|McLain Environmental on behalf of the City of Mandeville, March-April 2015

NAME None

**ADDRESS** 121 Girod St

PARISH St Tammany

**LOCALITY** City

> **CITY** Mandeville

**QUAD** Mandeville