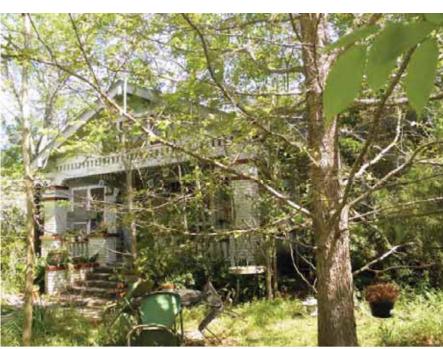

NAME McClain's Pizza

ADDRESS 115 Girod St

PARISH St Tammany

**LOCALITY** City

**CITY** Mandeville

**QUAD** Mandeville

QUADSIZE 7.5

**UTM** 15 781812.4172 3361557.2496

RANGE 11E

TOWNSHIP 08S

SECTION 50

TAXPARCEL B50OL01002A001B

**OWNER** 

**OWNER ADDRESS** 

**LA SHPO ID#** 52-00917

DISTRICT RATING: Non-contributing

#### PROPERTY INFORMATION AND PHYSICAL DESCRIPTION

TYPE Building RECOGNITION None HABS/HAER? No CONS. DATE 1920 Circa

GOVT. PRESERVATION ACTIVITY Grant PREV SHPO SURVEY? Yes PREV SURV 1999

PROP. COND. Excellent INTEGRITY Altered: Non-historic THREATS None NR ELIG Ineligible

**PRESENT FUNCTION** Business

**HISTORIC FUNCTION** Business

FORM Freestanding Commercial

**STYLE** 

☐ High-style ☐ Elements of 🗶 No style

Creole/French Colonial Tudor Revival

Greek Revival Mission

☐ Gothic Revival ☐ Prairie

HISTORY

Auto garage on this lot on 1926 and 1941 Sanborns. Appears heavily altered since this time.

Survey conducted by Cox|McLain Environmental on behalf of the City of Mandeville, March-April 2015

NAME None