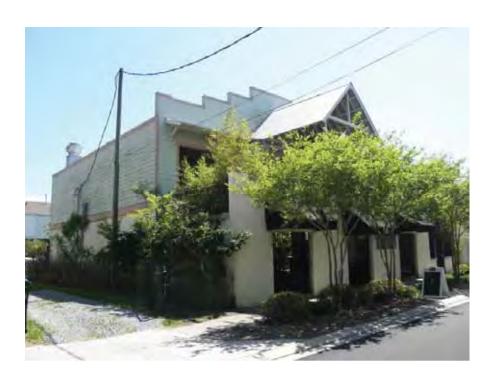

Literature

□ Politcs/govt

Survey conducted by Cox|McLain Environmental on behalf of the City of Mandeville, March-April 2015

Commerce

Education

Health/medicine

Beach House Restaurant NAME

**ADDRESS** 124 Girod St

PARISH St Tammany

**LOCALITY** City

> **CITY** Mandeville

**QUAD** Mandeville

**QUADSIZE** 7.5

> UTM 15 3361622.8996 781794.3441

11E **RANGE** 

**TOWNSHIP** 08S

50 **SECTION** 

B50OL01001A016A **TAXPARCEL** 

OWNER

OWNER ADDRESS 0

**LA SHPO ID#** 52-00918

ORIG. RATING: Contributing **CMEC RATING:** Contributing

#### PROPERTY INFORMATION AND PHYSICAL DESCRIPTION

**RECOGNITION** None HABS/HAER? No **CONS. DATE** 1900-1910 TYPE Building Circa

**CMEC ID#** 50913

PREV SURV 1982, 1999 GOVT. PRESERVATION ACTIVITY Grant PREV SHPO SURVEY? Yes

INTEGRITY Altered: Non-historic THREATS None PROP. COND. Excellent NR ELIG Potential district

**PRESENT FUNCTION** Restaurant

HISTORIC FUNCTION Single dwelling

**FORM** Bungalow

**STYLE** 

☐ High-style 💌 Elements of ☐ No style