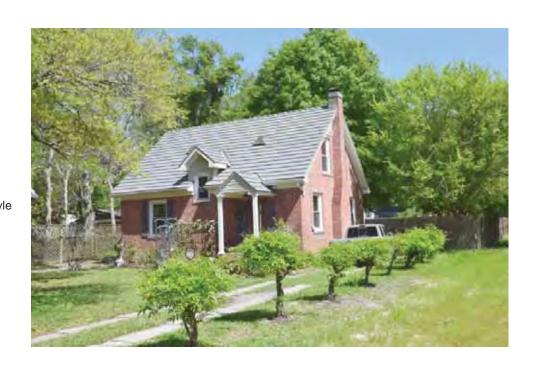

ADDRESS 117-119 Girod St

**PARISH** St Tammany

**LOCALITY** City

**CITY** Mandeville

**QUAD** Mandeville

QUADSIZE 7.5

UTM 15 3361572.6083 781826.5005

RANGE 11E

TOWNSHIP 08S

SECTION 50

TAXPARCEL B50OL01002A001C

OWNER 0

OWNER ADDRESS 0

**LA SHPO ID#** 52-00916

**CMEC ID#** 51032

ORIG. RATING: Contributing CMEC RATING: Contributing

#### PROPERTY INFORMATION AND PHYSICAL DESCRIPTION

TYPE Building RECOGNITION None

HABS/HAER? No

**GOVT. PRESERVATION ACTIVITY** Grant

PREV SHPO SURVEY? Yes PREV SURV 1999

PROP. COND. Excellent INTEGRITY Unaltered

THREATS None NR ELIG Potential district

CONS. DATE 1916-1925

Circa

PRESENT FUNCTION Multiple dwelling
HISTORIC FUNCTION Multiple dwelling

FORM Double Shotgun

**STYLE** 

Gothic Revival

☐ High-style 🗵 Elements of ☐ No style