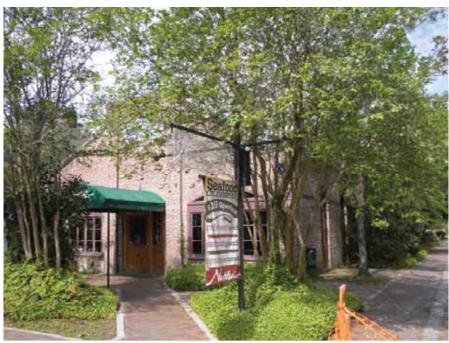

Literature

□ Politcs/govt

Survey conducted by Cox|McLain Environmental on behalf of the City of Mandeville, March-April 2015

Commerce

Education

Health/medicine

Beach House Restaurant NAME

**ADDRESS** 124 Girod St

INTEGRITY Altered: Non-historic THREATS None PROP. COND. Excellent NR ELIG Potential district

**PRESENT FUNCTION** Restaurant

HISTORIC FUNCTION Single dwelling

**FORM** Bungalow

**STYLE** 

☐ High-style 💌 Elements of ☐ No style

Queen Anne

Art Deco

Eastlake/Stick

Shingle Style

International Other

Beaux Arts

Colonial Revival

Reeves notes: altered