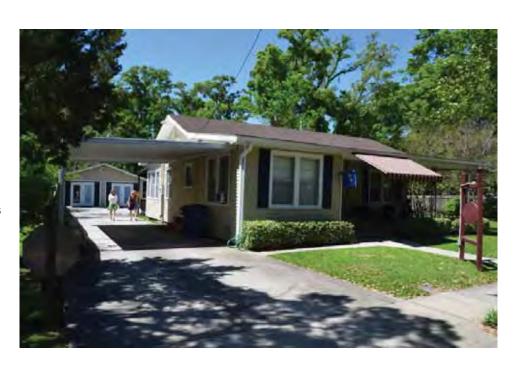

Literature

□ Politcs/govt

Survey conducted by Cox|McLain Environmental on behalf of the City of Mandeville, March-April 2015

Commerce

Education

Health/medicine

Beach House Restaurant NAME

**ADDRESS** 124 Girod St

PARISH St Tammany

**LOCALITY** City

> **CITY** Mandeville

**QUAD** Mandeville

**QUADSIZE** 7.5

> UTM 15 3361622.8996 781794.3441

11E **RANGE** 

**TOWNSHIP** 08S

50 **SECTION** 

B50OL01001A016A **TAXPARCEL** 

OWNER

OWNER ADDRESS 0

**LA SHPO ID#** 52-00918

ORIG. RATING: Contributing **CMEC RATING:** Contributing

#### PROPERTY INFORMATION AND PHYSICAL DESCRIPTION

**RECOGNITION** None HABS/HAER? No **CONS. DATE** 1900-1910 TYPE Building Circa

**CMEC ID#** 50913

PREV SURV 1982, 1999 GOVT. PRESERVATION ACTIVITY Grant PREV SHPO SURVEY? Yes

INTEGRITY Altered: Non-historic THREATS None PROP. COND. Excellent NR ELIG Potential district

**PRESENT FUNCTION** Restaurant

HISTORIC FUNCTION Single dwelling

**FORM** Bungalow

**STYLE** 

☐ High-style 💌 Elements of ☐ No style