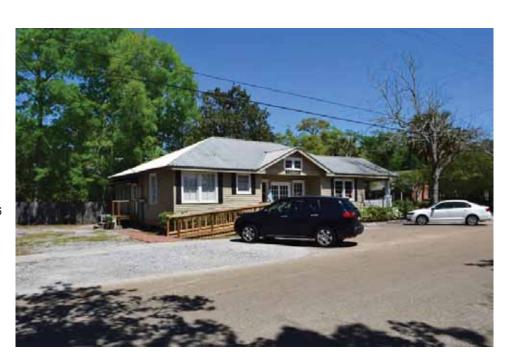

ADDRESS 117-119 Girod St

**PARISH** St Tammany

**LOCALITY** City

**CITY** Mandeville

**QUAD** Mandeville

QUADSIZE 7.5

UTM 15 3361572.6083 781826.5005

RANGE 11E

THREATS None NR ELIG Potential district

CONS. DATE 1916-1925

Circa

PRESENT FUNCTION Multiple dwelling
HISTORIC FUNCTION Multiple dwelling

FORM Double Shotgun

**STYLE** 

Gothic Revival

☐ High-style 🗵 Elements of ☐ No style

Survey conducted by Cox|McLain Environmental on behalf of the City of Mandeville, March-April 2015

NAME None

**ADDRESS** 121 Girod St

PARISH St Tammany

**LOCALITY** City

> **CITY** Mandeville

**QUAD** Mandeville