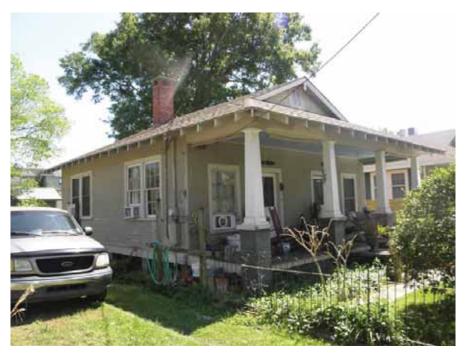

Survey conducted by Cox|McLain Environmental on behalf of the City of Mandeville, March-April 2015

NAME None

**ADDRESS** 121 Girod St

PARISH St Tammany

**LOCALITY** City

> **CITY** Mandeville

**QUAD** Mandeville

**QUADSIZE** 7.5

> UTM 15 3361587.8725 781828.9759

11E **RANGE** 

**TOWNSHIP** 08S

> 50 **SECTION**

B50OL01002A001D **TAXPARCEL** 

**OWNER** DANOS, ANNE

OWNER ADDRESS 121 GIROD ST, MANDEVILLE, LA 70448

#### PROPERTY INFORMATION AND PHYSICAL DESCRIPTION

**RECOGNITION** None TYPE Building

HABS/HAER? No

**CONS. DATE** 1927-1935

Circa

GOVT. PRESERVATION ACTIVITY Grant

PREV SHPO SURVEY? Yes

PREV SURV 1999

PROP. COND. Good

**INTEGRITY** Unaltered

THREATS None NR ELIG Potential district

PRESENT FUNCTION Single dwelling

HISTORIC FUNCTION Single dwelling

**FORM** Double Shotgun

**STYLE** 

No style