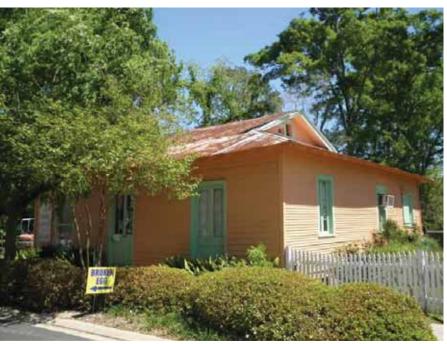

ADDRESS 117-119 Girod St

**PARISH** St Tammany

**LOCALITY** City

**CITY** Mandeville

**QUAD** Mandeville

QUADSIZE 7.5

UTM 15 3361572.6083 781826.5005

RANGE 11E

#### PROPERTY INFORMATION AND PHYSICAL DESCRIPTION

TYPE Building RECOGNITION None

HABS/HAER? No

**GOVT. PRESERVATION ACTIVITY** Grant

PREV SHPO SURVEY? Yes PREV SURV 1999

PROP. COND. Excellent INTEGRITY Unaltered

THREATS None NR ELIG Potential district

CONS. DATE 1916-1925

Circa

PRESENT FUNCTION Multiple dwelling
HISTORIC FUNCTION Multiple dwelling

FORM Double Shotgun

**STYLE** 

Gothic Revival

☐ High-style 🗵 Elements of ☐ No style

Creole/French Colonial Tudor Revival

Greek Revival Mission

Prairie

☐ Victorian Gothic 💌 Craftsman

☐ Italianate ☐ Moderne ☐ Queen Anne ☐ Art Deco

☐ Eastlake/Stick ☐ International

☐ Shingle Style ☐ Other

Beaux Arts