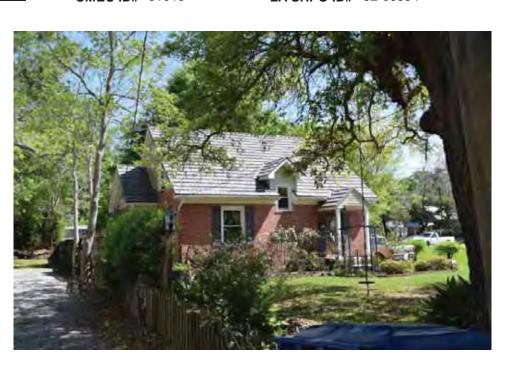

NAME McClain's Pizza

ADDRESS 115 Girod St

PARISH St Tammany

**LOCALITY** City

**CITY** Mandeville

**QUAD** Mandeville

QUADSIZE 7.5

**UTM** 15 781812.4172 3361557.2496

RANGE 11E

TOWNSHIP 08S

SECTION 50

TAXPARCEL B50OL01002A001B

**OWNER** 

**OWNER ADDRESS** 

**LA SHPO ID#** 52-00917

DISTRICT RATING: Non-contributing

#### PROPERTY INFORMATION AND PHYSICAL DESCRIPTION

TYPE Building RECOGNITION None HABS/HAER? No CONS. DATE 1920 Circa

GOVT. PRESERVATION ACTIVITY Grant PREV SHPO SURVEY? Yes PREV SURV 1999

PROP. COND. Excellent INTEGRITY Altered: Non-historic THREATS None NR ELIG Ineligible

**PRESENT FUNCTION** Business

**HISTORIC FUNCTION** Business

FORM Freestanding Commercial

**STYLE** 

☐ High-style ☐ Elements of 🗶 No style

Creole/French Colonial Tudor Revival

Greek Revival Mission

☐ Gothic Revival ☐ Prairie