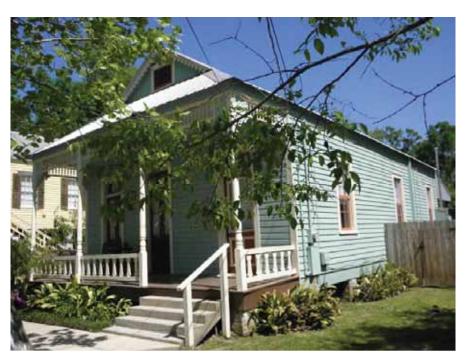

ADDRESS 117-119 Girod St

**PARISH** St Tammany

**LOCALITY** City

**CITY** Mandeville

**QUAD** Mandeville

QUADSIZE 7.5

UTM 15 3361572.6083 781826.5005

RANGE 11E

TOWNSHIP 08S

SECTION 50

TAXPARCEL B50OL01002A001C

OWNER 0

OWNER ADDRESS 0

**LA SHPO ID#** 52-00916

**CMEC ID#** 51032

ORIG. RATING: Contributing CMEC RATING: Contributing

#### PROPERTY INFORMATION AND PHYSICAL DESCRIPTION

TYPE Building RECOGNITION None

HABS/HAER? No

**GOVT. PRESERVATION ACTIVITY** Grant

PREV SHPO SURVEY? Yes PREV SURV 1999

PROP. COND. Excellent INTEGRITY Unaltered

THREATS None NR ELIG Potential district

CONS. DATE 1916-1925

Circa

PRESENT FUNCTION Multiple dwelling
HISTORIC FUNCTION Multiple dwelling

FORM Double Shotgun

**STYLE** 

Gothic Revival

☐ High-style 🗵 Elements of ☐ No style

Survey conducted by Cox|McLain Environmental on behalf of the City of Mandeville, March-April 2015

NAME None

**ADDRESS** 121 Girod St

PARISH St Tammany

**LOCALITY** City

> **CITY** Mandeville

**QUAD** Mandeville