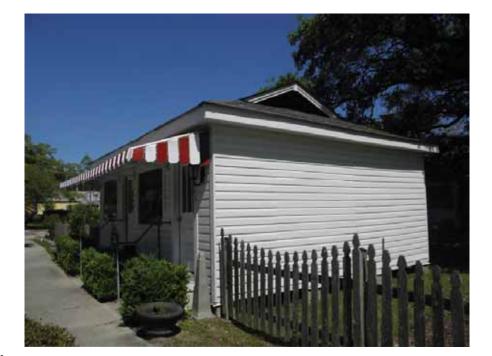

NAME McClain's Pizza

ADDRESS 115 Girod St

PARISH St Tammany

**LOCALITY** City

**CITY** Mandeville

**QUAD** Mandeville

QUADSIZE 7.5

**UTM** 15 781812.4172 3361557.2496

HISTORY

Auto garage on this lot on 1926 and 1941 Sanborns. Appears heavily altered since this time.

Survey conducted by Cox|McLain Environmental on behalf of the City of Mandeville, March-April 2015

NAME None