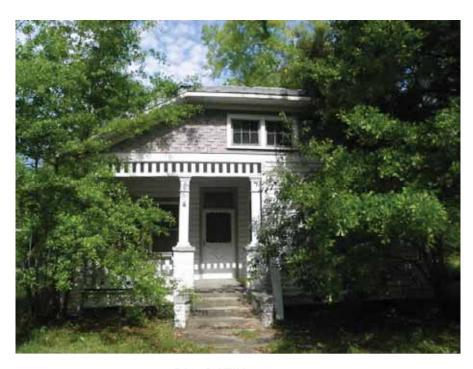

NAME McClain's Pizza

ADDRESS 115 Girod St

PARISH St Tammany

**LOCALITY** City

**CITY** Mandeville

**QUAD** Mandeville

QUADSIZE 7.5

**UTM** 15 781812.4172 3361557.2496

RANGE 11E

TOWNSHIP 08S

SECTION 50

TAXPARCEL B50OL01002A001B

**OWNER** 

**OWNER ADDRESS** 

**LA SHPO ID#** 52-00917

DISTRICT RATING: Non-contributing

#### PROPERTY INFORMATION AND PHYSICAL DESCRIPTION

TYPE Building RECOGNITION None HABS/HAER? No CONS. DATE 1920 Circa

GOVT. PRESERVATION ACTIVITY Grant PREV SHPO SURVEY? Yes PREV SURV 1999

PROP. COND. Excellent INTEGRITY Altered: Non-historic THREATS None NR ELIG Ineligible

**PRESENT FUNCTION** Business

**HISTORIC FUNCTION** Business

FORM Freestanding Commercial

**STYLE** 

☐ High-style ☐ Elements of 🗶 No style

Creole/French Colonial Tudor Revival

Greek Revival Mission

☐ Gothic Revival ☐ Prairie