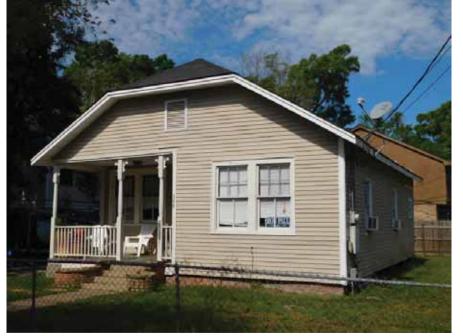

NAME McClain's Pizza

ADDRESS 115 Girod St

PARISH St Tammany

**LOCALITY** City

**CITY** Mandeville

**QUAD** Mandeville

QUADSIZE 7.5

**UTM** 15 781812.4172 3361557.2496

RANGE 11E

TOWNSHIP 08S

SECTION 50

TAXPARCEL B50OL01002A001B

**OWNER** 

**OWNER ADDRESS** 

**LA SHPO ID#** 52-00917

DISTRICT RATING: Non-contributing

#### PROPERTY INFORMATION AND PHYSICAL DESCRIPTION

TYPE Building RECOGNITION None HABS/HAER? No CONS. DATE 1920 Circa

GOVT. PRESERVATION ACTIVITY Grant PREV SHPO SURVEY? Yes PREV SURV 1999

PROP. COND. Excellent INTEGRITY Altered: Non-historic THREATS None NR ELIG Ineligible

**PRESENT FUNCTION** Business

**HISTORIC FUNCTION** Business

FORM Freestanding Commercial

**STYLE** 

☐ High-style ☐ Elements of 🗶 No style

Creole/French Colonial Tudor Revival

Greek Revival Mission

☐ Gothic Revival ☐ Prairie

☐ Exotic Revival
☐ Commercial Style

☐ Victorian Gothic ☐ Craftsman

☐ Italianate ☐ Moderne

Queen Anne Art Deco

☐ Eastlake/Stick ☐ International

☐ Shingle Style ☐ Other

Beaux Arts

Colonial Revival

Classical Revival

**SURVEYOR** Cox|McLain Environmental

MOVED? No

| PHYSICAL DESCRIPTION, C                                         | ONT. A                                            | DDRESS 115                                              | Girod St                                            | LA SHPO ID# 5             | 2-00917                            |
|-----------------------------------------------------------------|---------------------------------------------------|---------------------------------------------------------|-----------------------------------------------------|---------------------------|------------------------------------|
| FOUNDATION unknown                                              | CONS                                              | STRUCTION (                                             | unknown construction                                | CHIMNEY non               | e                                  |
| EXTERIOR MATERIALS                                              |                                                   |                                                         |                                                     |                           |                                    |
| log                                                             | exposed bousillag                                 | е                                                       | pigmented glass                                     | aluminum/vinyl sig        | ding                               |
| x clapboard/weatherboard                                        | × stucco                                          |                                                         | glass block                                         | asphalt                   |                                    |
| drop/novelty siding                                             | brick                                             |                                                         | terra cotta                                         | reconsitituted woo        | od siding                          |
| flush horizontal board                                          | stone                                             |                                                         | glazed brick/tile/block                             | c permastone              |                                    |
| vertical board                                                  | concrete block                                    |                                                         | sheet metal                                         | unknown                   |                                    |
| board and batten                                                | decorative concre                                 | te block                                                | enamelled steel                                     |                           |                                    |
| wood shingle                                                    | poured concrete v                                 | vall                                                    | asbestos                                            |                           |                                    |
| ROOF   front gable   side gable   parapet gable   stepped gable | cross gable gambrel                               | double pitch hi<br>gable on hip<br>oyramidal<br>mansard | p complex round conical                             | shed<br>unknown           |                                    |
| ROOF MATERIALS wood slate  WINDOWS batten  fixed single         | shingle asphalt asbesto fixed divided single-hung | os 🗌                                                    | _ , _                                               | own moderate pitch        | steep pitch w/parapet wall unknown |
| WINDOW LITES 1/1                                                | 4/4                                               | /1 4/1                                                  | 9/1 9/6 12/1 multi                                  | stained × unknown diamond |                                    |
| DOUNG                                                           | panel                                             | ☐ far<br>azed ☐ sic                                     | nlight                                              |                           | other                              |
| PORCH stoop gall verandah port                                  | · _ · _                                           | porte-cocher                                            | e x partial width x attached                        | integrated perip          |                                    |
|                                                                 | Upland South Cultur                               | ro Tranc                                                | portation Systems                                   | Rice Boom X Ang           | glo-American Arch.                 |
| Creole Architecture                                             |                                                   |                                                         | -                                                   | Oil and Gas               | gio-American Aich.                 |
|                                                                 | New Orleans Seapo                                 | II HISTOI                                               | ic Lumber Industry                                  | Oli aliu Gas              |                                    |
| SIGNIFICANCE                                                    |                                                   |                                                         | □ In directors                                      | Manitima History D        | a Badan                            |
| Agriculture Communicat                                          |                                                   | •                                                       | Industry                                            |                           | eligion                            |
| Architecture                                                    |                                                   | /recreation                                             | <ul><li>Invention</li><li>Landscape Arch.</li></ul> |                           | cience                             |
| Archeology Conservation Art Economics                           |                                                   | on/settlement                                           | Landscape Arch.                                     |                           | ocial History<br>ransportation     |
| Commerce Education                                              | Health/m                                          |                                                         | Literature                                          | Politcs/govt              | ιαπορυπαποπ                        |
|                                                                 | _ Health/III                                      | - Caronito                                              | Entoratoro                                          |                           |                                    |

HISTORY

Auto garage on this lot on 1926 and 1941 Sanborns. Appears heavily altered since this time.

Survey conducted by Cox|McLain Environmental on behalf of the City of Mandeville, March-April 2015

NAME None