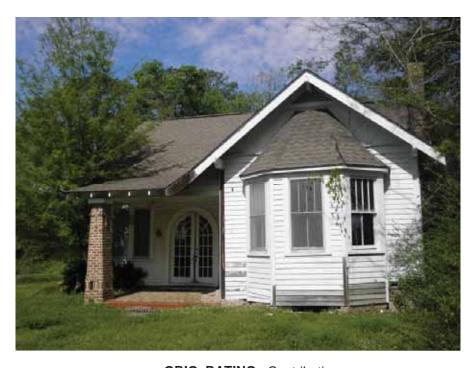

Literature

□ Politcs/govt

Survey conducted by Cox|McLain Environmental on behalf of the City of Mandeville, March-April 2015

Commerce

Education

Health/medicine

NAME None

**ADDRESS** 122 Girod St

St Tammany **PARISH** 

**LOCALITY** City

> **CITY** Mandeville

**QUAD** Mandeville

**QUADSIZE** 7.5

> UTM 15 3361643.1787 781775.1706

11E **RANGE** 

**TOWNSHIP** 08S

> 50 **SECTION**

B50OL01001A017A **TAXPARCEL** 

**OWNER** LYNCH, ROSS LEE

OWNER ADDRESS 122 GIROD ST, MANDEVILLE, LA 70448

#### **CMEC ID#** 50915

**LA SHPO ID#** 52-00920

ORIG. RATING: Contributing **CMEC RATING:** Contributing

#### PROPERTY INFORMATION AND PHYSICAL DESCRIPTION

**RECOGNITION** None HABS/HAER? No TYPE Building **CONS. DATE** 1880-1890 Circa

PREV SURV 1999 GOVT. PRESERVATION ACTIVITY Grant PREV SHPO SURVEY? Yes

PROP. COND. Fair **INTEGRITY** Unaltered THREATS None NR ELIG Potential district

**PRESENT FUNCTION** Unknown

**HISTORIC FUNCTION** Secondary structure

**FORM** Other

**STYLE** 

High-style X Elements of No style ▼ Creole/French Colonial Tudor Revival Greek Revival Mission

Gothic Revival Prairie

Exotic Revival Commercial Style

Victorian Gothic Craftsman Italianate Moderne

Queen Anne Art Deco International Eastlake/Stick

Shingle Style Other

Beaux Arts

Classical Revival

Colonial Revival

Reeves notes: see Don King photo showing brick piers and gallery; piers are similar to those of the Muller House