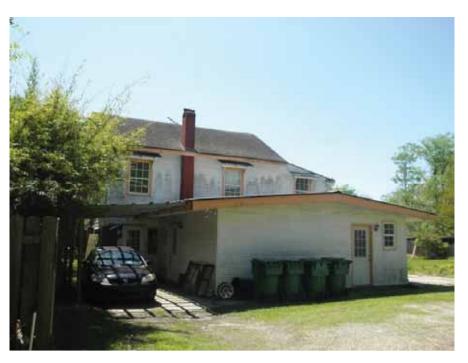

St Tammany **PARISH** 

**LOCALITY** City

> **CITY** Mandeville

**QUAD** Mandeville

**QUADSIZE** 7.5

> UTM 15 3361643.1787 781775.1706

11E **RANGE** 

**TOWNSHIP** 08S

#### PROPERTY INFORMATION AND PHYSICAL DESCRIPTION

**RECOGNITION** None HABS/HAER? No TYPE Building **CONS. DATE** 1880-1890 Circa

PREV SURV 1999 GOVT. PRESERVATION ACTIVITY Grant PREV SHPO SURVEY? Yes

PROP. COND. Fair **INTEGRITY** Unaltered THREATS None NR ELIG Potential district

**PRESENT FUNCTION** Unknown

**HISTORIC FUNCTION** Secondary structure

**FORM** Other

**STYLE** 

High-style X Elements of No style ▼ Creole/French Colonial Tudor Revival Greek Revival Mission

Gothic Revival Prairie

Exotic Revival Commercial Style

Victorian Gothic Craftsman Italianate Moderne

Queen Anne Art Deco International Eastlake/Stick

Shingle Style Other

Beaux Arts

Classical Revival

Colonial Revival

Reeves notes: see Don King photo showing brick piers and gallery; piers are similar to those of the Muller House