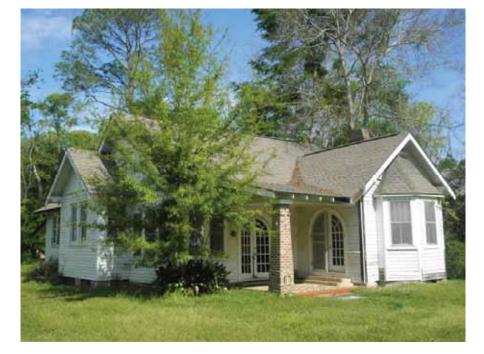

Literature

□ Politcs/govt

Survey conducted by Cox|McLain Environmental on behalf of the City of Mandeville, March-April 2015

Commerce

Education

Health/medicine

Beach House Restaurant NAME

**ADDRESS** 124 Girod St

PARISH St Tammany

**LOCALITY** City

> **CITY** Mandeville

**QUAD** Mandeville

**QUADSIZE** 7.5

> UTM 15 3361622.8996 781794.3441

11E **RANGE** 

**TOWNSHIP** 08S

50 **SECTION** 

B50OL01001A016A **TAXPARCEL** 

OWNER

OWNER ADDRESS 0

**LA SHPO ID#** 52-00918

ORIG. RATING: Contributing **CMEC RATING:** Contributing

#### PROPERTY INFORMATION AND PHYSICAL DESCRIPTION

**RECOGNITION** None HABS/HAER? No **CONS. DATE** 1900-1910 TYPE Building Circa

**CMEC ID#** 50913

PREV SURV 1982, 1999 GOVT. PRESERVATION ACTIVITY Grant PREV SHPO SURVEY? Yes

INTEGRITY Altered: Non-historic THREATS None PROP. COND. Excellent NR ELIG Potential district

**PRESENT FUNCTION** Restaurant

HISTORIC FUNCTION Single dwelling

**FORM** Bungalow

**STYLE** 

☐ High-style 💌 Elements of ☐ No style

Creole/French Colonial Tudor Revival

Greek Revival Mission

Gothic Revival Prairie

Exotic Revival Commercial Style

Victorian Gothic

× Craftsman

Italianate

Moderne

Queen Anne

Art Deco

Eastlake/Stick

Shingle Style

International Other

Beaux Arts

Colonial Revival

Reeves notes: altered

Classical Revival

**SURVEY DATE** 2015

**SURVEYOR** Cox|McLain Environmental

MOVED? No

| PHYSICAL DESCR       | RIPTION, CONT.            | ADDRE                                  | SS 124 Girod St       | CMEC ID# 50913<br>LA SHPO ID# 52-00918                 |
|----------------------|---------------------------|----------------------------------------|-----------------------|--------------------------------------------------------|
| FOUNDATION un        | known                     |                                        |                       |                                                        |
| <b>EXTERIOR MATE</b> | RIALS                     | CONSTRUCTION                           | unknown wood fram     | ne CHIMNEY none                                        |
| log                  | expos                     | sed bousillage                         | pigmented glass       | aluminum/vinyl siding                                  |
| × clapboard/weath    | nerboard  stucc           | 0                                      | glass block           | asphalt                                                |
| drop/novelty sidi    | ing brick                 |                                        | terra cotta           | reconsitituted wood siding                             |
| flush horizontal l   | board stone               |                                        | glazed brick/tile/blo | ock permastone                                         |
| vertical board       | concr                     | ete block                              | sheet metal           | unknown                                                |
| board and batter     | n decor                   | ative concrete block                   | enamelled steel       |                                                        |
| wood shingle         | poure                     | ed concrete wall                       | asbestos              |                                                        |
| ROOF                 | ole cross ga              | able <b>X</b> gable on hip             |                       | shed unknown                                           |
| ROOF MATERIALS       | wood shingle              | asphalt shingle                        | metal Duilt u         | IP low pitch steep pitch                               |
|                      | slate                     | asbestos                               | terra cotta 🗌 unkno   | own 🗴 moderate pitch 🗌 w/parapet wall                  |
|                      | atten fixed single single | divided double-hung triple-hung        |                       | lladian ☐ sliding ☐ unknown sement ☐ replacement       |
| WINDOW LITES         |                           | 9/9                                    | 9/1 9/6 12/1 multi    | stained unknown diamond                                |
| DOORS                | patten panel rench flush  |                                        | fanlight              |                                                        |
| PORCH stoop verandah |                           | alcony porte-cocher<br>ggia full width | partial width         | □ integrated □ peripteral ▼ enclosed □ wrap □ screened |
| Plantation Agricul   | lture Upland S            | outh Culture   Trans                   | portation Systems     | Rice Boom Anglo-American Arch.                         |
| Creole Architectu    | re New Orle               | ans Seaport  Histor                    | ric Lumber Industry   | Oil and Gas                                            |
| SIGNIFICANCE         |                           | ·                                      | •                     |                                                        |
|                      | ommunications             | Engineering                            | Industry              | ☐ Maritime History ☐ Religion                          |
| •                    | omm. Plan. & Dev.         | Entertain/recreation                   | ☐ Invention           | ☐ Military ☐ Science                                   |
|                      | onservation               | Ethnic Heritage                        | Landscape Arch.       | Performing Arts Social History                         |
|                      | conomics                  | Exploration/settlement                 | Law                   | ☐ Philosophy ☐ Transportation                          |
| Commerce E           | ducation                  | Health/medicine                        | Literature            | ☐ Politcs/govt                                         |