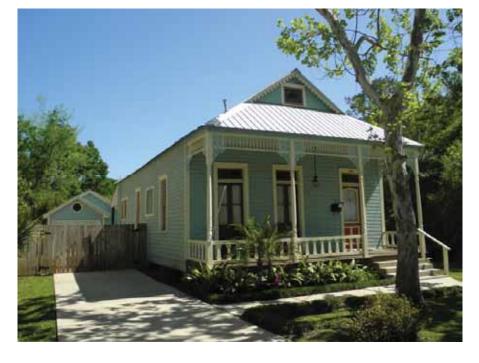

Survey conducted by Cox|McLain Environmental on behalf of the City of Mandeville, March-April 2015

NAME None

**ADDRESS** 121 Girod St

PARISH St Tammany

**LOCALITY** City

> **CITY** Mandeville

**QUAD** Mandeville

**QUADSIZE** 7.5

> UTM 15 3361587.8725 781828.9759

11E **RANGE** 

**TOWNSHIP** 08S

> 50 **SECTION**

B50OL01002A001D **TAXPARCEL** 

**OWNER** DANOS, ANNE

OWNER ADDRESS 121 GIROD ST, MANDEVILLE, LA 70448

**CMEC ID#** 51022

**LA SHPO ID#** 52-00915

ORIG. RATING: Contributing **CMEC RATING:** Contributing

#### PROPERTY INFORMATION AND PHYSICAL DESCRIPTION

**RECOGNITION** None TYPE Building

HABS/HAER? No

**CONS. DATE** 1927-1935

Circa

GOVT. PRESERVATION ACTIVITY Grant

PREV SHPO SURVEY? Yes

PREV SURV 1999

PROP. COND. Good

**INTEGRITY** Unaltered

THREATS None NR ELIG Potential district

PRESENT FUNCTION Single dwelling

HISTORIC FUNCTION Single dwelling

**FORM** Double Shotgun

**STYLE** 

No style

Literature

□ Politcs/govt

Survey conducted by Cox|McLain Environmental on behalf of the City of Mandeville, March-April 2015

Commerce

Education

Health/medicine

NAME None

**ADDRESS** 122 Girod St