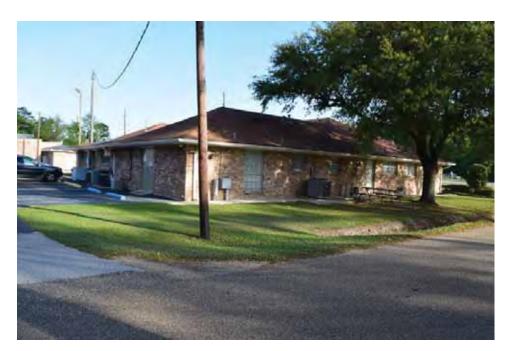

**CMEC ID#** 10123

**LA SHPO ID#** 52-02424

NAME None

ADDRESS 2810 Florida St

**PARISH** St Tammany

**LOCALITY** City

**CITY** Mandeville

**QUAD** Mandeville

QUADSIZE 7.5

**UTM** 15 781160.0280 3363367.1703

RANGE 11E

TOWNSHIP 08S

SECTION 50

TAXPARCEL B48OL01A80A000A

**OWNER** 

OWNER ADDRESS

DISTRICT RATING: Non-contributing

Circa

## PROPERTY INFORMATION AND PHYSICAL DESCRIPTION

TYPE Building RECOGNITION None HABS/HAER? No CONS. DATE 1965

GOVT. PRESERVATION ACTIVITY Grant PREV SHPO SURVEY? N PREV SURV NA

PROP. COND. Excellent INTEGRITY Altered: Non-historic THREATS None NR ELIG Ineligible

**PRESENT FUNCTION** Business

**HISTORIC FUNCTION** Single dwelling

FORM Ranch

**STYLE** 

☐ High-style ☐ Elements of 🗶 No style

□ Creole/French Colonial □ Tudor Revival

Greek Revival Mission

Gothic Revival Prairie