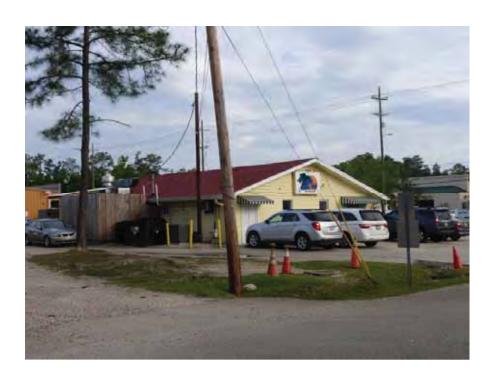

NAME Liz's Where Y'At Diner

ADDRESS 2500 Florida St

PARISH St Tammany

**LOCALITY** City

**CITY** Mandeville

**QUAD** Mandeville

QUADSIZE 7.5

**UTM** 15 781606.9090 3363142.4760

RANGE 11E

TOWNSHIP 08S

SECTION 50

TAXPARCEL B49OL01040B003A

**OWNER** 

OWNER ADDRESS

DISTRICT RATING: Contributing

**LA SHPO ID#** 52-02441

## PROPERTY INFORMATION AND PHYSICAL DESCRIPTION

TYPE Building RECOGNITION None HABS/HAER? No CONS. DATE 1955 Circa

GOVT. PRESERVATION ACTIVITY Grant PREV SHPO SURVEY? N PREV SURV NA

PROP. COND. Good INTEGRITY Unaltered THREATS None NR ELIG Potential district

**CMEC ID#** 10433

**PRESENT FUNCTION** Business

**HISTORIC FUNCTION** Business

FORM Freestanding Commercial

**STYLE** 

☐ High-style ☐ Elements of ☒ No style

Creole/French Colonial Tudor Revival

Greek Revival Mission