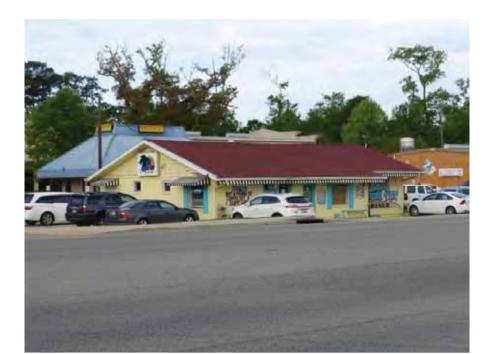

NAME Liz's Where Y'At Diner

ADDRESS 2500 Florida St

PARISH St Tammany

**LOCALITY** City

**CITY** Mandeville

**QUAD** Mandeville

QUADSIZE 7.5

**UTM** 15 781606.9090 3363142.4760

RANGE 11E

TOWNSHIP 08S

SECTION 50

TAXPARCEL B49OL01040B003A

**OWNER** 

OWNER ADDRESS

DISTRICT RATING: Contributing

**LA SHPO ID#** 52-02441

## PROPERTY INFORMATION AND PHYSICAL DESCRIPTION

TYPE Building RECOGNITION None HABS/HAER? No CONS. DATE 1955 Circa

GOVT. PRESERVATION ACTIVITY Grant PREV SHPO SURVEY? N PREV SURV NA

PROP. COND. Good INTEGRITY Unaltered THREATS None NR ELIG Potential district

**CMEC ID#** 10433

**PRESENT FUNCTION** Business

**HISTORIC FUNCTION** Business

FORM Freestanding Commercial

**STYLE** 

☐ High-style ☐ Elements of ☒ No style

Creole/French Colonial Tudor Revival

Greek Revival Mission