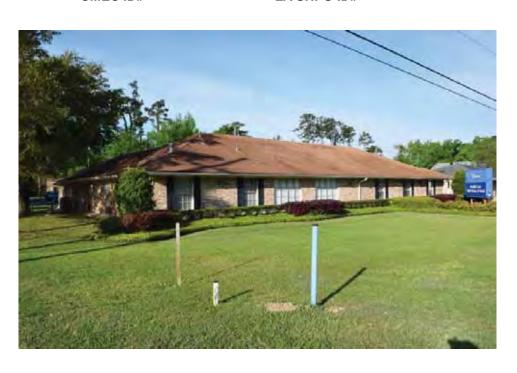

**CMEC ID#** 10512

**LA SHPO ID#** 52-02443

**NAME** Tender Years Daycare

ADDRESS 2482 Florida St

PARISH St Tammany

**LOCALITY** City

**CITY** Mandeville

**QUAD** Mandeville

QUADSIZE 7.5

**UTM** 15 781648.3446 3363067.7673

RANGE 11E

TOWNSHIP 08S

SECTION 50

TAXPARCEL B49OL01041A000H

**OWNER** 

OWNER ADDRESS DISTRICT RATING: Non-contributing

## PROPERTY INFORMATION AND PHYSICAL DESCRIPTION

TYPE Building RECOGNITION None HABS/HAER? No CONS. DATE 1950 Circa

GOVT. PRESERVATION ACTIVITY Grant PREV SHPO SURVEY? N PREV SURV NA

PROP. COND. Good INTEGRITY Altered: Non-historic THREATS None NR ELIG Ineligible

**PRESENT FUNCTION** Business

HISTORIC FUNCTION Religious facility

FORM Other

**STYLE** 

☐ High-style ☐ Elements of 🔀 No style

Creole/French Colonial Tudor Revival

Greek Revival Mission

Gothic Revival Prairie