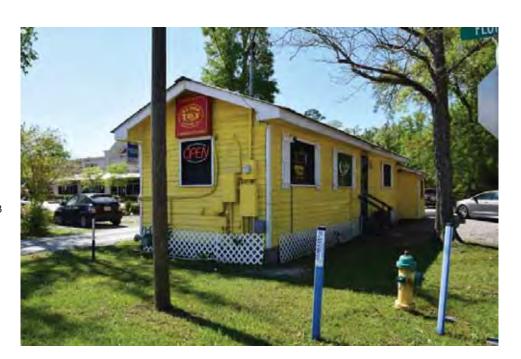

NAME Liz's Where Y'At Diner

ADDRESS 2500 Florida St

PARISH St Tammany

**LOCALITY** City

**CITY** Mandeville

**QUAD** Mandeville

QUADSIZE 7.5

**UTM** 15 781606.9090 3363142.4760

RANGE 11E

TOWNSHIP 08S

SECTION 50

TAXPARCEL B49OL01040B003A

**OWNER** 

OWNER ADDRESS

DISTRICT RATING: Contributing

**LA SHPO ID#** 52-02441

## PROPERTY INFORMATION AND PHYSICAL DESCRIPTION

TYPE Building RECOGNITION None HABS/HAER? No CONS. DATE 1955 Circa

GOVT. PRESERVATION ACTIVITY Grant PREV SHPO SURVEY? N PREV SURV NA

PROP. COND. Good INTEGRITY Unaltered THREATS None NR ELIG Potential district

**CMEC ID#** 10433

**PRESENT FUNCTION** Business

**HISTORIC FUNCTION** Business

FORM Freestanding Commercial

**STYLE** 

☐ High-style ☐ Elements of ☒ No style

Creole/French Colonial Tudor Revival

Greek Revival Mission