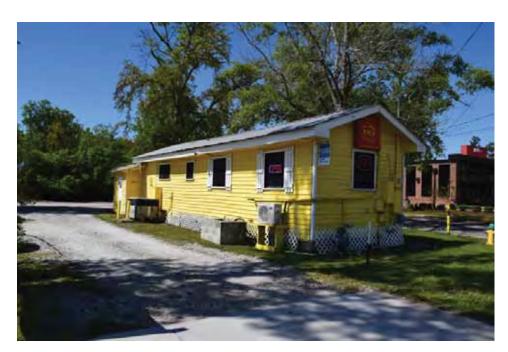

## OUTBUILDINGS

**OUTBLDG 1** 

4- storage/misc

**DATE** unknwn

**CMEC ID#** 10826

**LA SHPO ID#** 52-02466

NAME None

ADDRESS 2198 Florida St

**PARISH** St Tammany

**LOCALITY** City

**CITY** Mandeville

**QUAD** Mandeville

QUADSIZE 7.5

**UTM** 15 782116.0029 3362867.8343

RANGE 11E

TOWNSHIP 08S

SECTION 50

TAXPARCEL B49OL01044A016A

**OWNER** 

OWNER ADDRESS DISTRICT RATING: Contributing

## PROPERTY INFORMATION AND PHYSICAL DESCRIPTION

TYPE Building RECOGNITION None HABS/HAER? No CONS. DATE 1960 Circa

GOVT. PRESERVATION ACTIVITY Grant PREV SHPO SURVEY? N PREV SURV NA

PROP. COND. Good INTEGRITY Altered: Non-historic THREATS None NR ELIG Potential district

**PRESENT FUNCTION** Business

**HISTORIC FUNCTION** Business

FORM Freestanding Commercial

**STYLE** 

☐ High-style ☐ Elements of ☐ No style

Creole/French Colonial Tudor Revival

Greek Revival Mission

Gothic Revival Prairie