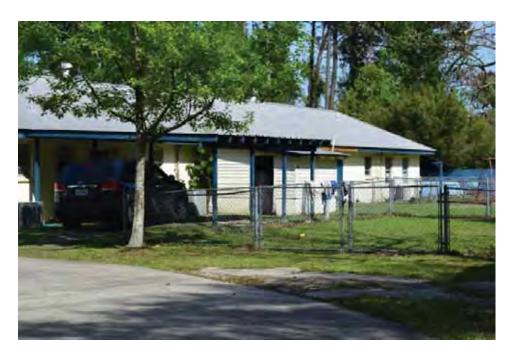

**CMEC ID#** 10123

**LA SHPO ID#** 52-02424

NAME None

ADDRESS 2810 Florida St

**PARISH** St Tammany

**LOCALITY** City

**CITY** Mandeville

**QUAD** Mandeville

QUADSIZE 7.5

**UTM** 15 781160.0280 3363367.1703

RANGE 11E

TOWNSHIP 08S

SECTION 50

TAXPARCEL B48OL01A80A000A

**OWNER** 

OWNER ADDRESS

DISTRICT RATING: Non-contributing

Circa

## PROPERTY INFORMATION AND PHYSICAL DESCRIPTION

TYPE Building RECOGNITION None HABS/HAER? No CONS. DATE 1965

GOVT. PRESERVATION ACTIVITY Grant PREV SHPO SURVEY? N PREV SURV NA

PROP. COND. Excellent INTEGRITY Altered: Non-historic THREATS None NR ELIG Ineligible

**PRESENT FUNCTION** Business

**HISTORIC FUNCTION** Single dwelling

FORM Ranch

**STYLE** 

☐ High-style ☐ Elements of 🗶 No style

□ Creole/French Colonial □ Tudor Revival

Greek Revival Mission

Gothic Revival Prairie