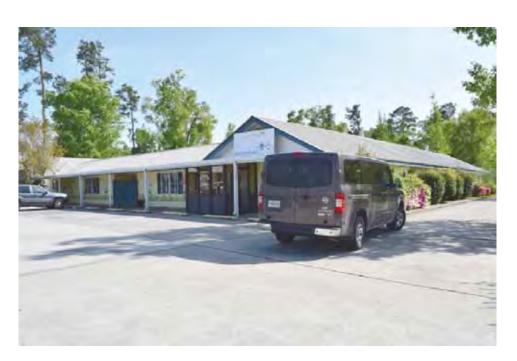

**CMEC ID#** 10512

**LA SHPO ID#** 52-02443

**NAME** Tender Years Daycare

ADDRESS 2482 Florida St

PARISH St Tammany

**LOCALITY** City

**CITY** Mandeville

**QUAD** Mandeville

QUADSIZE 7.5

**UTM** 15 781648.3446 3363067.7673

RANGE 11E

TOWNSHIP 08S

SECTION 50

TAXPARCEL B49OL01041A000H

**OWNER** 

OWNER ADDRESS DISTRICT RATING: Non-contributing

## PROPERTY INFORMATION AND PHYSICAL DESCRIPTION

TYPE Building RECOGNITION None HABS/HAER? No CONS. DATE 1950 Circa

GOVT. PRESERVATION ACTIVITY Grant PREV SHPO SURVEY? N PREV SURV NA

PROP. COND. Good INTEGRITY Altered: Non-historic THREATS None NR ELIG Ineligible

**PRESENT FUNCTION** Business

HISTORIC FUNCTION Religious facility

FORM Other

**STYLE** 

☐ High-style ☐ Elements of 🔀 No style

Creole/French Colonial Tudor Revival

Greek Revival Mission

Gothic Revival Prairie