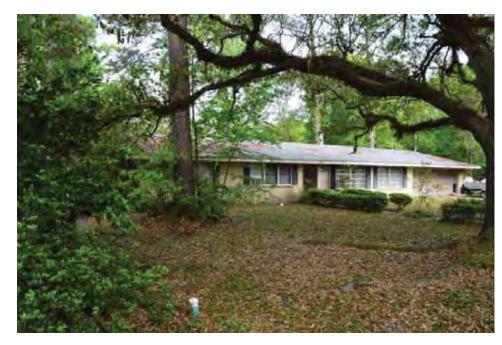

NAME Depre-Guillet House

ADDRESS 133 Carroll St

PARISH St Tammany

**LOCALITY** City

**CITY** Mandeville

**QUAD** Mandeville

QUADSIZE 7.5

**UTM** 15 3361788.2519 781538.0527

RANGE 11E

TOWNSHIP 08S

SECTION 50

TAXPARCEL B49OL01025A014B

**OWNER** GUILLET, ROSALIND

OWNER ADDRESS 133 CARROLL ST, MANDEVILLE, LA 70448

**CMEC ID#** 50822

**LA SHPO ID#** 52-00979

NR ELIG Potential district

ORIG. RATING: Contributing
CMEC RATING: Contributing

#### PROPERTY INFORMATION AND PHYSICAL DESCRIPTION

TYPE Building RECOGNITION Local HABS/HAER? No CONS. DATE 1893 Circa

GOVT. PRESERVATION ACTIVITY Grant PREV SHPO SURVEY? Yes PREV SURV 1982,1999

INTEGRITY Altered: Non-historic THREATS None

PRESENT FUNCTION Single dwelling

HISTORIC FUNCTION Single dwelling

FORM Shotgun

**STYLE** 

▼ Creole/French Colonial Tudor Revival

Greek Revival Mission

PROP. COND. Excellent

......