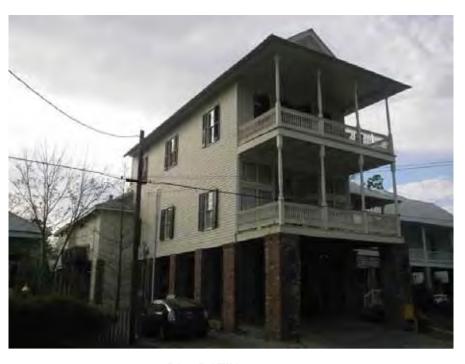

HISTORY On 1915 Sanborn.

**Delcroix-Gurtler Cottage** NAME

**ADDRESS** 121 Carroll St

**PARISH** St Tammany

**LOCALITY** City

> **CITY** Mandeville

**QUAD** Mandeville

**QUADSIZE** 7.5

> UTM 15 3361763.2509 781518.8442

11E **RANGE** 

**TOWNSHIP** 08S

> 50 SECTION

B49OL01025A012A TAXPARCEL

OWNER ROGERS, KAREN

LA SHPO ID# 52-00981

ORIG. RATING: Significant CMEC RATING: Significant

## PROPERTY INFORMATION AND PHYSICAL DESCRIPTION

OWNER ADDRESS 4370 SAN REMO RD, NEW ORLEANS, LA 70129

**RECOGNITION** None TYPE Building

HABS/HAER? No **CONS. DATE** 1855

Circa

GOVT. PRESERVATION ACTIVITY Grant

PREV SHPO SURVEY? Yes

PREV SURV 1982,1999

PROP. COND. Good

INTEGRITY Altered: Non-historic THREATS None

**CMEC ID#** 50824

NR ELIG Potential district

PRESENT FUNCTION Single dwelling

HISTORIC FUNCTION Single dwelling

**FORM** Creole Cottage

**STYLE** 

No style

▼ Creole/French Colonial Tudor Revival

Greek Revival Mission

Gothic Revival Prairie

Commercial Style

Exotic Revival Victorian Gothic