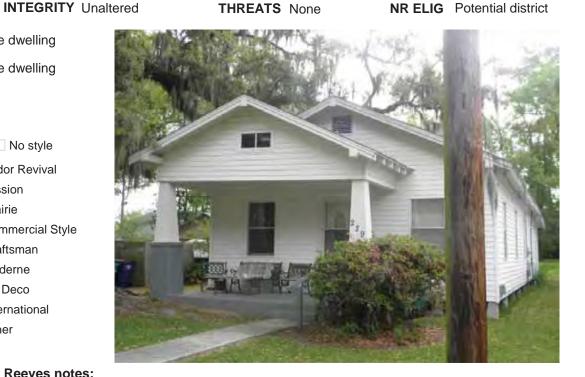

NAME None

ADDRESS 120 Carroll St

**PARISH** St Tammany

**LOCALITY** City

**CITY** Mandeville

**QUAD** Mandeville

QUADSIZE 7.5

UTM 15 3361774.3881 781471.3231

#### PROPERTY INFORMATION AND PHYSICAL DESCRIPTION

OWNER ADDRESS 120 CARROLL ST, MANDEVILLE, LA 70448

TYPE Building RECOGNITION None

HABS/HAER? No

CONS. DATE 1910-1914 Circa

**GOVT. PRESERVATION ACTIVITY** Grant

PREV SHPO SURVEY? Yes

PREV SURV 1982,1999

PROP. COND. Excellent

**INTEGRITY** Unaltered

THREATS None

NR ELIG Potential district

PRESENT FUNCTION Single dwelling

HISTORIC FUNCTION Single dwelling

FORM Bungalow

STYLE

☐ High-style 🗵 Elements of ☐ No style

☐ Creole/French Colonial
☐ Tudor Revival

Greek Revival

Mission

Gothic Revival

Prairie