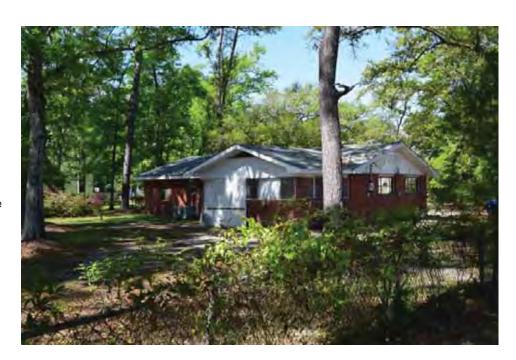

**QUADSIZE** 7.5

> UTM 15 3361824.5017 781502.3132

11E **RANGE** 

**TOWNSHIP** 08S

> 50 **SECTION**

B49OL01026A000N **TAXPARCEL** 

OWNER MORRISETTE, ROBERT

OWNER ADDRESS 138 CARROLL ST, MANDEVILLE, LA 70448

#### **CMEC ID#** 50716

**LA SHPO ID#** 52-00975

ORIG. RATING: Significant CMEC RATING: Significant

#### PROPERTY INFORMATION AND PHYSICAL DESCRIPTION

**RECOGNITION** None TYPE Building

HABS/HAER? No

CONS. DATE 1850-1860 Circa

GOVT. PRESERVATION ACTIVITY Grant

PREV SHPO SURVEY? Yes

PREV SURV 1982,1999

PROP. COND. Fair

INTEGRITY Altered: Non-historic THREATS None

NR ELIG Potential district

PRESENT FUNCTION Single dwelling

HISTORIC FUNCTION Single dwelling

**FORM** Creole Cottage

**STYLE** 

No style

▼ Creole/French Colonial Tudor Revival