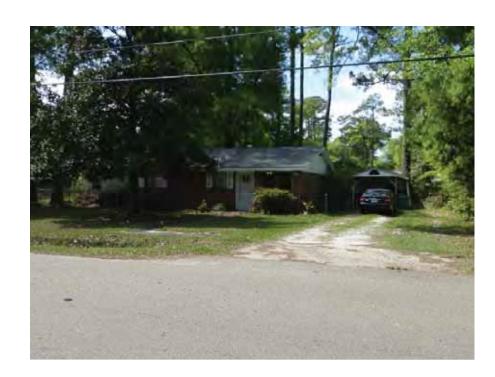

NAME None

ADDRESS 120 Carroll St

**PARISH** St Tammany

**LOCALITY** City

**CITY** Mandeville

**QUAD** Mandeville

QUADSIZE 7.5

UTM 15 3361774.3881 781471.3231

RANGE 11E

TOWNSHIP 08S

SECTION 50

TAXPARCEL B49OL01026A000R

OWNER DUGAS, ANDRE

ORIG. RATING: Contributing
CMEC RATING: Contributing

#### PROPERTY INFORMATION AND PHYSICAL DESCRIPTION

OWNER ADDRESS 120 CARROLL ST, MANDEVILLE, LA 70448

TYPE Building RECOGNITION None

HABS/HAER? No

CONS. DATE 1910-1914 Circa

**GOVT. PRESERVATION ACTIVITY** Grant

PREV SHPO SURVEY? Yes

PREV SURV 1982,1999

PROP. COND. Excellent

**INTEGRITY** Unaltered

THREATS None

NR ELIG Potential district

PRESENT FUNCTION Single dwelling

HISTORIC FUNCTION Single dwelling

FORM Bungalow

STYLE

☐ High-style 🗵 Elements of ☐ No style

☐ Creole/French Colonial
☐ Tudor Revival

Greek Revival

Mission

Gothic Revival

Prairie

Exotic Revival

Commercial Style

Victorian Gothic

× Craftsman

Italianate

Moderne

Queen Anne

Art Deco