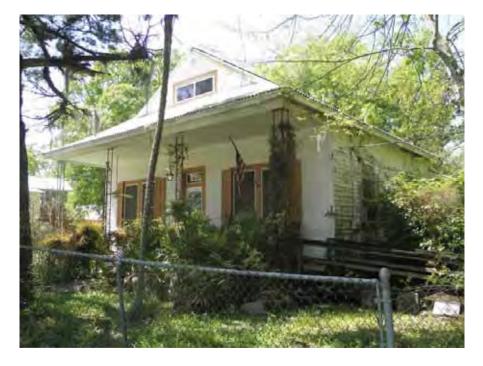

NAME Zaeringer Summer Cottage

ADDRESS 132 Carroll St

PARISH St Tammany

**LOCALITY** City

**CITY** Mandeville

**QUAD** Mandeville

QUADSIZE 7.5

**UTM** 15 3361812.6183 781490.9083

RANGE 11E

TOWNSHIP 08S

SECTION 50

TAXPARCEL B49OL01026A000P

OWNER PERSONS, DAVID

**LA SHPO ID#** 52-00976

NR ELIG Potential district

ORIG. RATING: Significant CMEC RATING: Significant

#### PROPERTY INFORMATION AND PHYSICAL DESCRIPTION

OWNER ADDRESS 7249 MEADOWBROOK, MANDEVILLE, LA 70471

TYPE Building RECOGNITION Local HABS/HAER? No CONS. DATE 1895 Circa

INTEGRITY Altered: Non-historic THREATS None

GOVT. PRESERVATION ACTIVITY Grant PREV SHPO SURVEY? Yes PREV SURV 1982,1999

**CMEC ID#** 50715

PRESENT FUNCTION Single dwelling

HISTORIC FUNCTION Single dwelling

FORM Shotgun

PROP. COND. Excellent

**STYLE** 

☐ High-style ➤ Elements of ☐ No style

☐ Creole/French Colonial ☐ Tudor Revival

Greek Revival Mission

Gothic Revival Prairie

☐ Exotic Revival
☐ Commercial Style

☐ Italianate ☐ Moderne

Queen Anne Art Deco

☐ Eastlake/Stick ☐ International