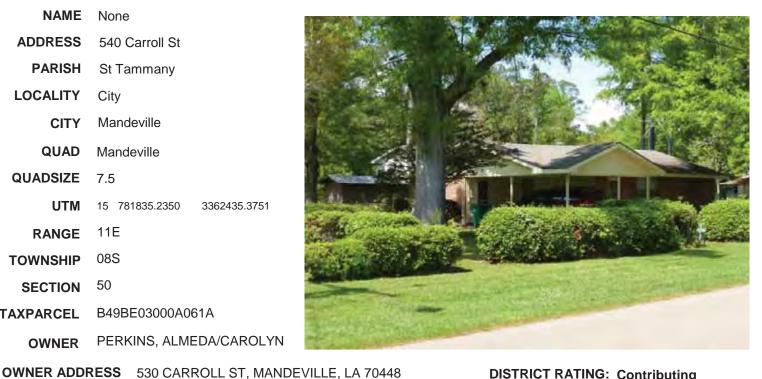

NAME None

ADDRESS 120 Carroll St

**PARISH** St Tammany

**LOCALITY** City

**CITY** Mandeville

**QUAD** Mandeville

QUADSIZE 7.5

UTM 15 3361774.3881 781471.3231

RANGE 11E

TOWNSHIP 08S

SECTION 50

TAXPARCEL B49OL01026A000R

OWNER DUGAS, ANDRE

ORIG. RATING: Contributing
CMEC RATING: Contributing

#### PROPERTY INFORMATION AND PHYSICAL DESCRIPTION

OWNER ADDRESS 120 CARROLL ST, MANDEVILLE, LA 70448

TYPE Building RECOGNITION None

HABS/HAER? No

CONS. DATE 1910-1914 Circa

**GOVT. PRESERVATION ACTIVITY** Grant

PREV SHPO SURVEY? Yes

PREV SURV 1982,1999

PROP. COND. Excellent

**INTEGRITY** Unaltered

THREATS None

NR ELIG Potential district

PRESENT FUNCTION Single dwelling

HISTORIC FUNCTION Single dwelling

FORM Bungalow

STYLE

☐ High-style 🗵 Elements of ☐ No style

☐ Creole/French Colonial
☐ Tudor Revival

Greek Revival

Mission

Gothic Revival

Prairie

Exotic Revival

Commercial Style

Victorian Gothic

× Craftsman

Italianate

Moderne

Queen Anne

Art Deco

Eastlake/Stick

☐ International

Shingle Style

Other

**SURVEYOR** Cox|McLain Environmental

Beaux Arts

Colonial Revival

Reeves notes: on 1926 Sanborn map'

Classical Revival

MOVED? No

STORIES 1

SURVEY DATE 2015

| y or manaovi                | no Eodolaria i notorio                                     | r tooodiood our voy                             |                                        |                                             |                            |
|-----------------------------|------------------------------------------------------------|-------------------------------------------------|----------------------------------------|---------------------------------------------|----------------------------|
| PHYSICAL D                  | ESCRIPTION, CONT.                                          | ADDRE                                           | SS 120 Carroll St                      | <b>CMEC ID#</b> 50<br><b>LA SHPO ID#</b> 52 |                            |
| FOUNDATIO                   | N concrete block piers                                     |                                                 |                                        |                                             | -00976                     |
| EXTERIOR M                  | IATERIALS                                                  | CONSTRUCTION                                    | unknown wood fran                      | ne <b>CHIMNEY</b> ridge                     | center                     |
| log                         | exp                                                        | osed bousillage                                 | pigmented glass                        | aluminum/vinyl si                           | ding                       |
| x clapboard/                | weatherboard X stud                                        | cco                                             | glass block                            | asphalt                                     |                            |
| drop/novel                  | ty siding 🔀 bric                                           | k                                               | terra cotta                            | reconsitituted woo                          | od siding                  |
| flush horizo                | ontal board stor                                           | ne                                              | glazed brick/tile/blo                  | ock permastone                              |                            |
| vertical boa                | ard con                                                    | crete block                                     | sheet metal                            | unknown                                     |                            |
| board and                   | batten dec                                                 | orative concrete block                          | enamelled steel                        |                                             |                            |
| wood shing                  | gle pou                                                    | red concrete wall                               | asbestos                               |                                             |                            |
| ☐ sid                       | ont gable clipped cross rapet gable gamble epped gable hip |                                                 |                                        | shed unknown                                |                            |
| ROOF MATER                  | RIALS wood shingle slate                                   |                                                 | metal                                  |                                             | steep pitch w/parapet wall |
| WINDOWS                     |                                                            | d divided X double-hugle-hung triple-hung       | • , _                                  | Illadian sliding sement replacement         | unknown                    |
| WINDOW LITE                 | 2/2 6/6                                                    | 9/9     2/1     4/1       12/12     3/1     6/1 | 9/1 9/6 12/1 × multi                   | stained unknown diamond                     | ı                          |
| DOORS/<br>SURROUNDS         | batten  x panel french flush                               |                                                 | fanlight                               |                                             | other                      |
| PORCH Stoo                  |                                                            | balcony porte-coche loggia full width           | re X partial width X attached          | ☐ integrated ☐ peripte☐ wrap ☐ screen       |                            |
| ☐ Plantation A☐ Creole Arch |                                                            |                                                 | sportation Systems ric Lumber Industry | Rice Boom Angle Oil and Gas                 | o-American Arch.           |
| SIGNIFICANCI                | 3                                                          |                                                 |                                        |                                             |                            |
| Agriculture                 | Communications                                             | Engineering                                     | ☐ Industry                             | ☐ Maritime History ☐ Re                     | ligion                     |
| Architecture                | Comm. Plan. & Dev.                                         | ☐ Entertain/recreation                          | Invention                              | ☐ Military ☐ Sci                            | ience                      |
| Archeology                  | Conservation                                               | Ethnic Heritage                                 | Landscape Arch.                        | Performing Arts So                          | cial History               |
| Art                         | Economics                                                  | Exploration/settlement                          | Law                                    | Philosophy Tra                              | nsportation                |
| Commerce                    | Education                                                  | Health/medicine                                 | Literature                             | Politcs/govt                                |                            |
|                             |                                                            |                                                 |                                        |                                             |                            |

HISTORY On 1915 Sanborn.

**Delcroix-Gurtler Cottage** NAME

**ADDRESS** 121 Carroll St

**PARISH** St Tammany

**LOCALITY** City

> **CITY** Mandeville

**QUAD** Mandeville

**QUADSIZE** 7.5