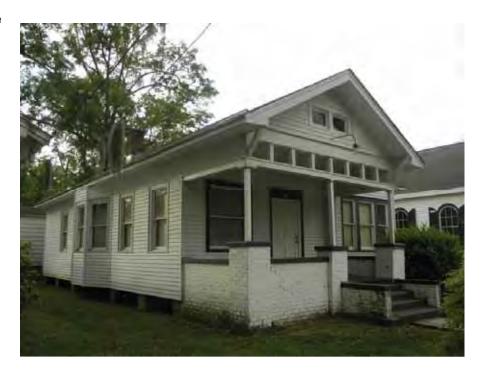

NAME Depre-Guillet House

ADDRESS 133 Carroll St

PARISH St Tammany

**LOCALITY** City

**CITY** Mandeville

**QUAD** Mandeville

QUADSIZE 7.5

**UTM** 15 3361788.2519 781538.0527

RANGE 11E

TOWNSHIP 08S

SECTION 50

TAXPARCEL B49OL01025A014B

**OWNER** GUILLET, ROSALIND

OWNER ADDRESS 133 CARROLL ST, MANDEVILLE, LA 70448

**CMEC ID#** 50822

**LA SHPO ID#** 52-00979

NR ELIG Potential district

ORIG. RATING: Contributing
CMEC RATING: Contributing

#### PROPERTY INFORMATION AND PHYSICAL DESCRIPTION

TYPE Building RECOGNITION Local HABS/HAER? No CONS. DATE 1893 Circa

GOVT. PRESERVATION ACTIVITY Grant PREV SHPO SURVEY? Yes PREV SURV 1982,1999

INTEGRITY Altered: Non-historic THREATS None

PRESENT FUNCTION Single dwelling

HISTORIC FUNCTION Single dwelling

FORM Shotgun

**STYLE** 

▼ Creole/French Colonial Tudor Revival

Greek Revival Mission

PROP. COND. Excellent

......