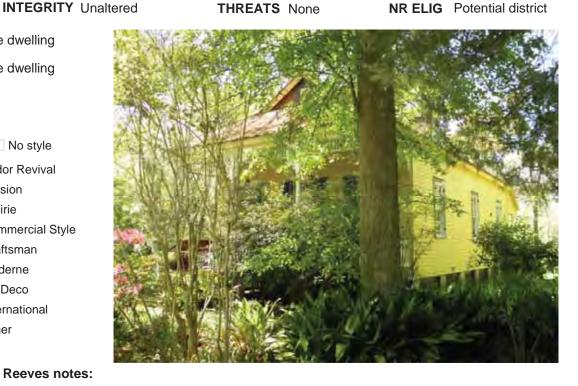

NAME Zaeringer Summer Cottage

ADDRESS 132 Carroll St

PARISH St Tammany

**LOCALITY** City

**CITY** Mandeville

**QUAD** Mandeville

QUADSIZE 7.5

**UTM** 15 3361812.6183 781490.9083

#### PROPERTY INFORMATION AND PHYSICAL DESCRIPTION

OWNER ADDRESS 7249 MEADOWBROOK, MANDEVILLE, LA 70471

TYPE Building RECOGNITION Local HABS/HAER? No CONS. DATE 1895 Circa

INTEGRITY Altered: Non-historic THREATS None

GOVT. PRESERVATION ACTIVITY Grant PREV SHPO SURVEY? Yes PREV SURV 1982,1999

**CMEC ID#** 50715

PRESENT FUNCTION Single dwelling

HISTORIC FUNCTION Single dwelling

FORM Shotgun

PROP. COND. Excellent

**STYLE** 

☐ High-style ➤ Elements of ☐ No style

☐ Creole/French Colonial ☐ Tudor Revival

Greek Revival Mission

Gothic Revival Prairie

☐ Exotic Revival
☐ Commercial Style

☐ Italianate ☐ Moderne

Queen Anne Art Deco

☐ Eastlake/Stick ☐ International