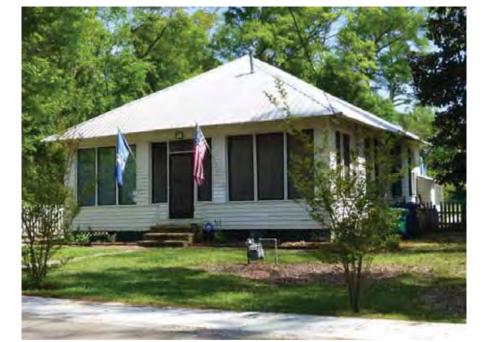

Roy-Lorenz Cottage NAME

**ADDRESS** 111 Carroll St

St Tammany **PARISH** 

**LOCALITY** City

> **CITY** Mandeville

**QUAD** Mandeville

**QUADSIZE** 7.5

> UTM 15 3361748.4332 781508.4164

11E **RANGE** 

**TOWNSHIP** 08S

50 **SECTION** 

B49OL01025A011A **TAXPARCEL** 

> OWNER JENSEN, ERIK

OWNER ADDRESS 111 CARROLL ST, MANDEVILLE, LA 70448

#### **CMEC ID#** 50816

**LA SHPO ID#** 52-00982

ORIG. RATING: Contributing **CMEC RATING:** Contributing

#### PROPERTY INFORMATION AND PHYSICAL DESCRIPTION

**RECOGNITION** Local TYPE Building

HABS/HAER? No **CONS. DATE** 1855

Circa

**GOVT. PRESERVATION ACTIVITY** Grant

PREV SURV 1982,1999 PREV SHPO SURVEY? Yes

PROP. COND. Excellent **INTEGRITY** Unaltered

THREATS None NR ELIG Potential district

PRESENT FUNCTION Single dwelling

HISTORIC FUNCTION Single dwelling

**FORM** Bungalow

**STYLE** 

No style

Creole/French Colonial Tudor Revival

Greek Revival

Mission

Gothic Revival

Prairie

Exotic Revival

Commercial Style

Victorian Gothic

× Craftsman