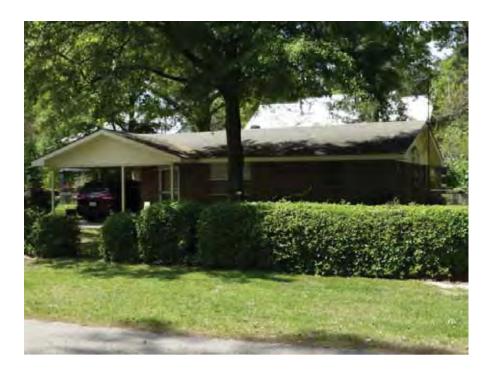

MEDA/CAROLYN

**CMEC ID#** 20716

LA SHPO ID# 52-02546



## PROPERTY INFORMATION AND PHYSICAL DESCRIPTION

**RECOGNITION** None TYPE Building

HABS/HAER? No CONS. DATE 1955

**DISTRICT RATING: Contributing** 

Circa

PREV SURV NA **GOVT. PRESERVATION ACTIVITY** Grant PREV SHPO SURVEY? N

PROP. COND. Excellent **INTEGRITY** Unaltered THREATS None NR ELIG Potential district

PRESENT FUNCTION Single dwelling

HISTORIC FUNCTION Single dwelling

**FORM** Ranch

**STYLE** 

☐ High-style ☐ Elements of 🔀 No style

Creole/French Colonial Tudor Revival

Greek Revival Mission

Gothic Revival Prairie

Exotic Revival Commercial Style

Victorian Gothic Craftsman

Italianate Moderne

Queen Anne Art Deco

International Eastlake/Stick

Other Shingle Style

Beaux Arts

Colonial Revival

Classical Revival



**SURVEYOR** Cox|McLain Environmental

MOVED? No

STORIES 1

| PHYSICAL DESCRIPTION, C                                        | ONT. ADDRESS 5                                           | 40 Carroll St                            | <b>LA SHPO ID#</b> 52-02546                 |                   |
|----------------------------------------------------------------|----------------------------------------------------------|------------------------------------------|---------------------------------------------|-------------------|
| FOUNDATION concrete slab                                       | CONSTRUCTION                                             | unknown construction                     | CHIMNEY none                                |                   |
| EXTERIOR MATERIALS