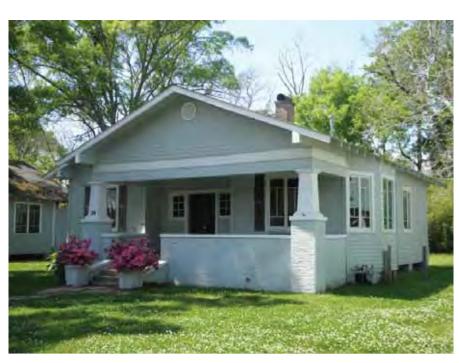

Survey conducted by Cox|McLain Environmental on behalf of the City of Mandeville, March-April 2015

**CMEC ID#** 50713

LA SHPO ID# 52-00977

NAME None

ADDRESS 124 Carroll St

PARISH St Tammany

**LOCALITY** City

**CITY** Mandeville

**QUAD** Mandeville

QUADSIZE 7.5

**UTM** 15 3361793.9677 781480.8528

RANGE 11E

TOWNSHIP 08S

SECTION 50

TAXPARCEL B49OL01026A000Q

OWNER LETTON, ANGELA

ORIG. RATING: Contributing CMEC RATING: Contributing

#### PROPERTY INFORMATION AND PHYSICAL DESCRIPTION

OWNER ADDRESS 124 CARROLL ST, MANDEVILLE, LA 70448

TYPE Building RECOGNITION None

HABS/HAER? No

CONS. DATE 1916-1920 Circa

**GOVT. PRESERVATION ACTIVITY** Grant

PREV SHPO SURVEY? Yes

PREV SURV 1999

PROP. COND. Good

**INTEGRITY** Unaltered

THREATS None

**NR ELIG** Potential district

PRESENT FUNCTION Single dwelling

HISTORIC FUNCTION Single dwelling

Classical Revival

SURVEYOR Cox|McLain Environmental

**SURVEY DATE** 2015

MOVED? No

| ,                                 |                                                 | - 7                                           |                                              |
|-----------------------------------|-------------------------------------------------|-----------------------------------------------|----------------------------------------------|
| PHYSICAL DESCRIPTION,             | CONT.                                           | DDRESS 124 Carroll St                         | CMEC ID# 50713<br>LA SHPO ID# 52-00977       |
| FOUNDATION concrete blo           | -                                               |                                               |                                              |
| EXTERIOR MATERIALS                | CONSTRU                                         | CTION unknown wood fram                       | ne CHIMNEY ridge center                      |
| log                               | exposed bousillage                              | pigmented glass                               | aluminum/vinyl siding                        |
| x clapboard/weatherboard          | x stucco                                        | glass block                                   | asphalt                                      |
| ☐ drop/novelty siding             | × brick                                         | terra cotta                                   | reconsitituted wood siding                   |
| flush horizontal board            | stone                                           | glazed brick/tile/blo                         | ck permastone                                |
| vertical board                    | concrete block                                  | sheet metal                                   | unknown                                      |
| board and batten                  | decorative concrete blo                         | ck enamelled steel                            |                                              |
| wood shingle                      | poured concrete wall                            | asbestos                                      |                                              |
| ROOF                              |                                                 |                                               | shed unknown                                 |
| ROOF MATERIALS wood               | I shingle ☐ asphalt shingle ☐ asbestos          | ▼ metal  □ built u     □ terra cotta  □ unkno | ion phon                                     |
| WINDOWS batten fixed single       |                                                 |                                               | Iladian sliding unknown sement replacement   |
| <b>WINDOW LITES</b> □ 1/1 □ 2/2 □ | 4/4     9/9     2/1       6/6     12/12     3/1 | 4/1                                           | stained unknown diamond                      |
| DOORO                             | ▼ panel 🗵 glazed flush 🗌 partially glazed       | fanlight transor  sidelights screen           |                                              |
|                                   | lery balcony porte-<br>tico loggia full wi      | cochere  partial width dth  attached          | integrated peripteral enclosed wrap screened |
| Plantation Agriculture            | Upland South Culture                            | Transportation Systems                        | Rice Boom X Anglo-American Arch.             |
| Creole Architecture               | New Orleans Seaport                             | Historic Lumber Industry                      | Oil and Gas                                  |
| SIGNIFICANCE                      |                                                 |                                               |                                              |
| Agriculture Communica             | tions Engineering                               | Industry                                      | ☐ Maritime History ☐ Religion                |
| Architecture X Comm. Plan         | n. & Dev.   Entertain/recreat                   | ion Invention                                 | ☐ Military ☐ Science                         |
| ☐ Archeology ☐ Conservatio        | n Ethnic Heritage                               | Landscape Arch.                               | ☐ Performing Arts ☐ Social History           |
| Art Economics                     | Exploration/settle                              | ement Law                                     | ☐ Philosophy ☐ Transportation                |
| Commerce Education                | Health/medicine                                 | Literature                                    | Politcs/govt                                 |