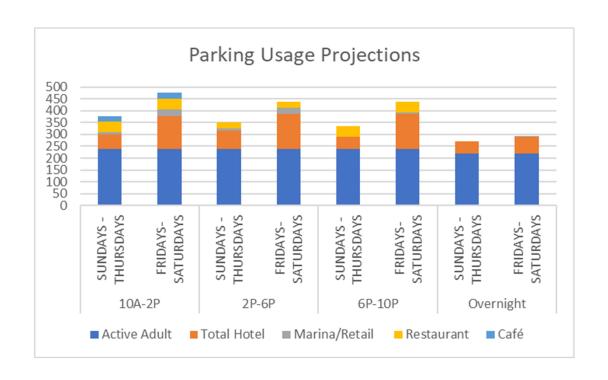

## Parking - Sundays through Thursdays

The below table shows the hourly expected parking need for Sundays through Thursdays. Assumptions include:

- Fully occupied active adult
- Fully occupied hotel plus occupied meeting space
- Full restaurant and café during operating hours
- Fully used marina

| SUNDAYS - THURSDAYS | 10A-2P | 2P-6P | 6P-10P | Overnight |
|---------------------|--------|-------|--------|-----------|
|                     |        |       |        |           |
| Active Adult        | 237    | 237   | 237    | 237       |
| Total Hotel         | 61     | 78    | 53     | 52        |
| Marina/Retail       | 10     | 10    | 0      | 0         |
| Restaurant          | 45     | 25    | 45     | 0         |
| Café                | 25     | 0     | 0      | 0         |
| Total By Hour       | 378    | 350   | 335    | 289       |

## Parking - Fridays & Saturdays

The below table shows the hourly expected parking need for Fridays and Saturdays. Assumptions include:

- Fully occupied active adult
- · Fully occupied hotel plus occupied meeting and event space
- Full restaurant and café during operating hours
- · Fully used marina

Peak hours are expected to be between 10:00 am - 2:00 pm when there is an overlap of diners and events on site. This is does not assume any cross-user parking.

| FRIDAYS-SATURDAYS | 10A-2P | 2P-6P | 6P-10P | Overnight |
|-------------------|--------|-------|--------|-----------|
|                   |        |       |        |           |
| Active Adult      | 237    | 237   | 237    | 237       |
| Total Hotel       | 140    | 150   | 150    | 72        |
| Marina/Retail     | 29     | 25    | 5      | 3         |
| Restaurant        | 45     | 25    | 45     | 0         |
| Café              | 25     | 0     | 0      | 0         |
| Total By Hour     | 476    | 437   | 437    | 312       |