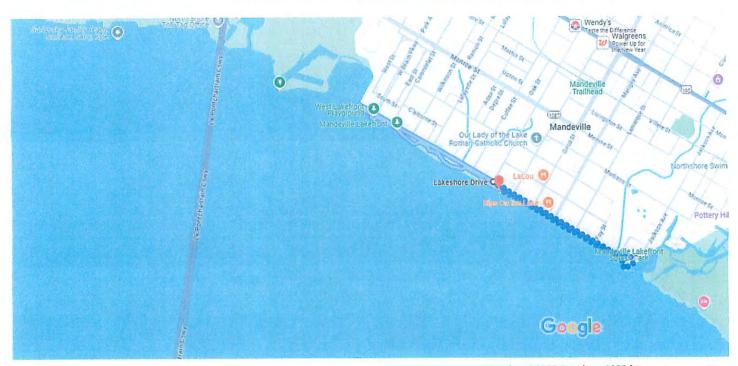

Date/Time: Saturday April 12, 2025 - 7:30 a.m. - 11:30 p.m.

Rain Date: NA

Location: Lakefront Harbo to Gazebo Walk Path (See Map)

#### **Pride Northshore Parade**

Date/Time: Saturday June 7, 2025 - 4:00 p.m. - 9:00 p.m.

Rain Date: NA

Location: Parade – Lakeshore Boat Launch to Trailhead (See Map)

After Party at the Trailhead