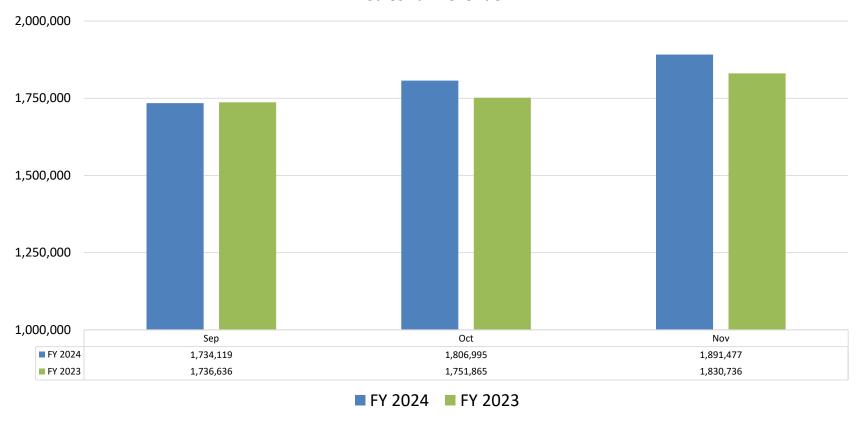

| 18.53%         | 1,724,971         |
| Depreciation Expense                                                                                         | -       | -       | -               | 1,867,263         | 1,867,263                 | 0.00%          | 1,867,263         |
| Subtotal Expenditures                                                                                        | 380,221 | 374,243 | 754,464         | 5,952,219         | 5,952,219                 | 12.68%         | 5,703,886         |
| EXCESS (DEFICIENCY) of REVENUES and INTERFUND TRANSFERS OVER EXPENDITURES and OTHER FINANCING SOURCES (USES) | 54,420  | 243,831 | 298,251         | (200,483)         | (200,483)                 | -              | (2,176,056)       |

City of Mandeville Sales Tax Revenue