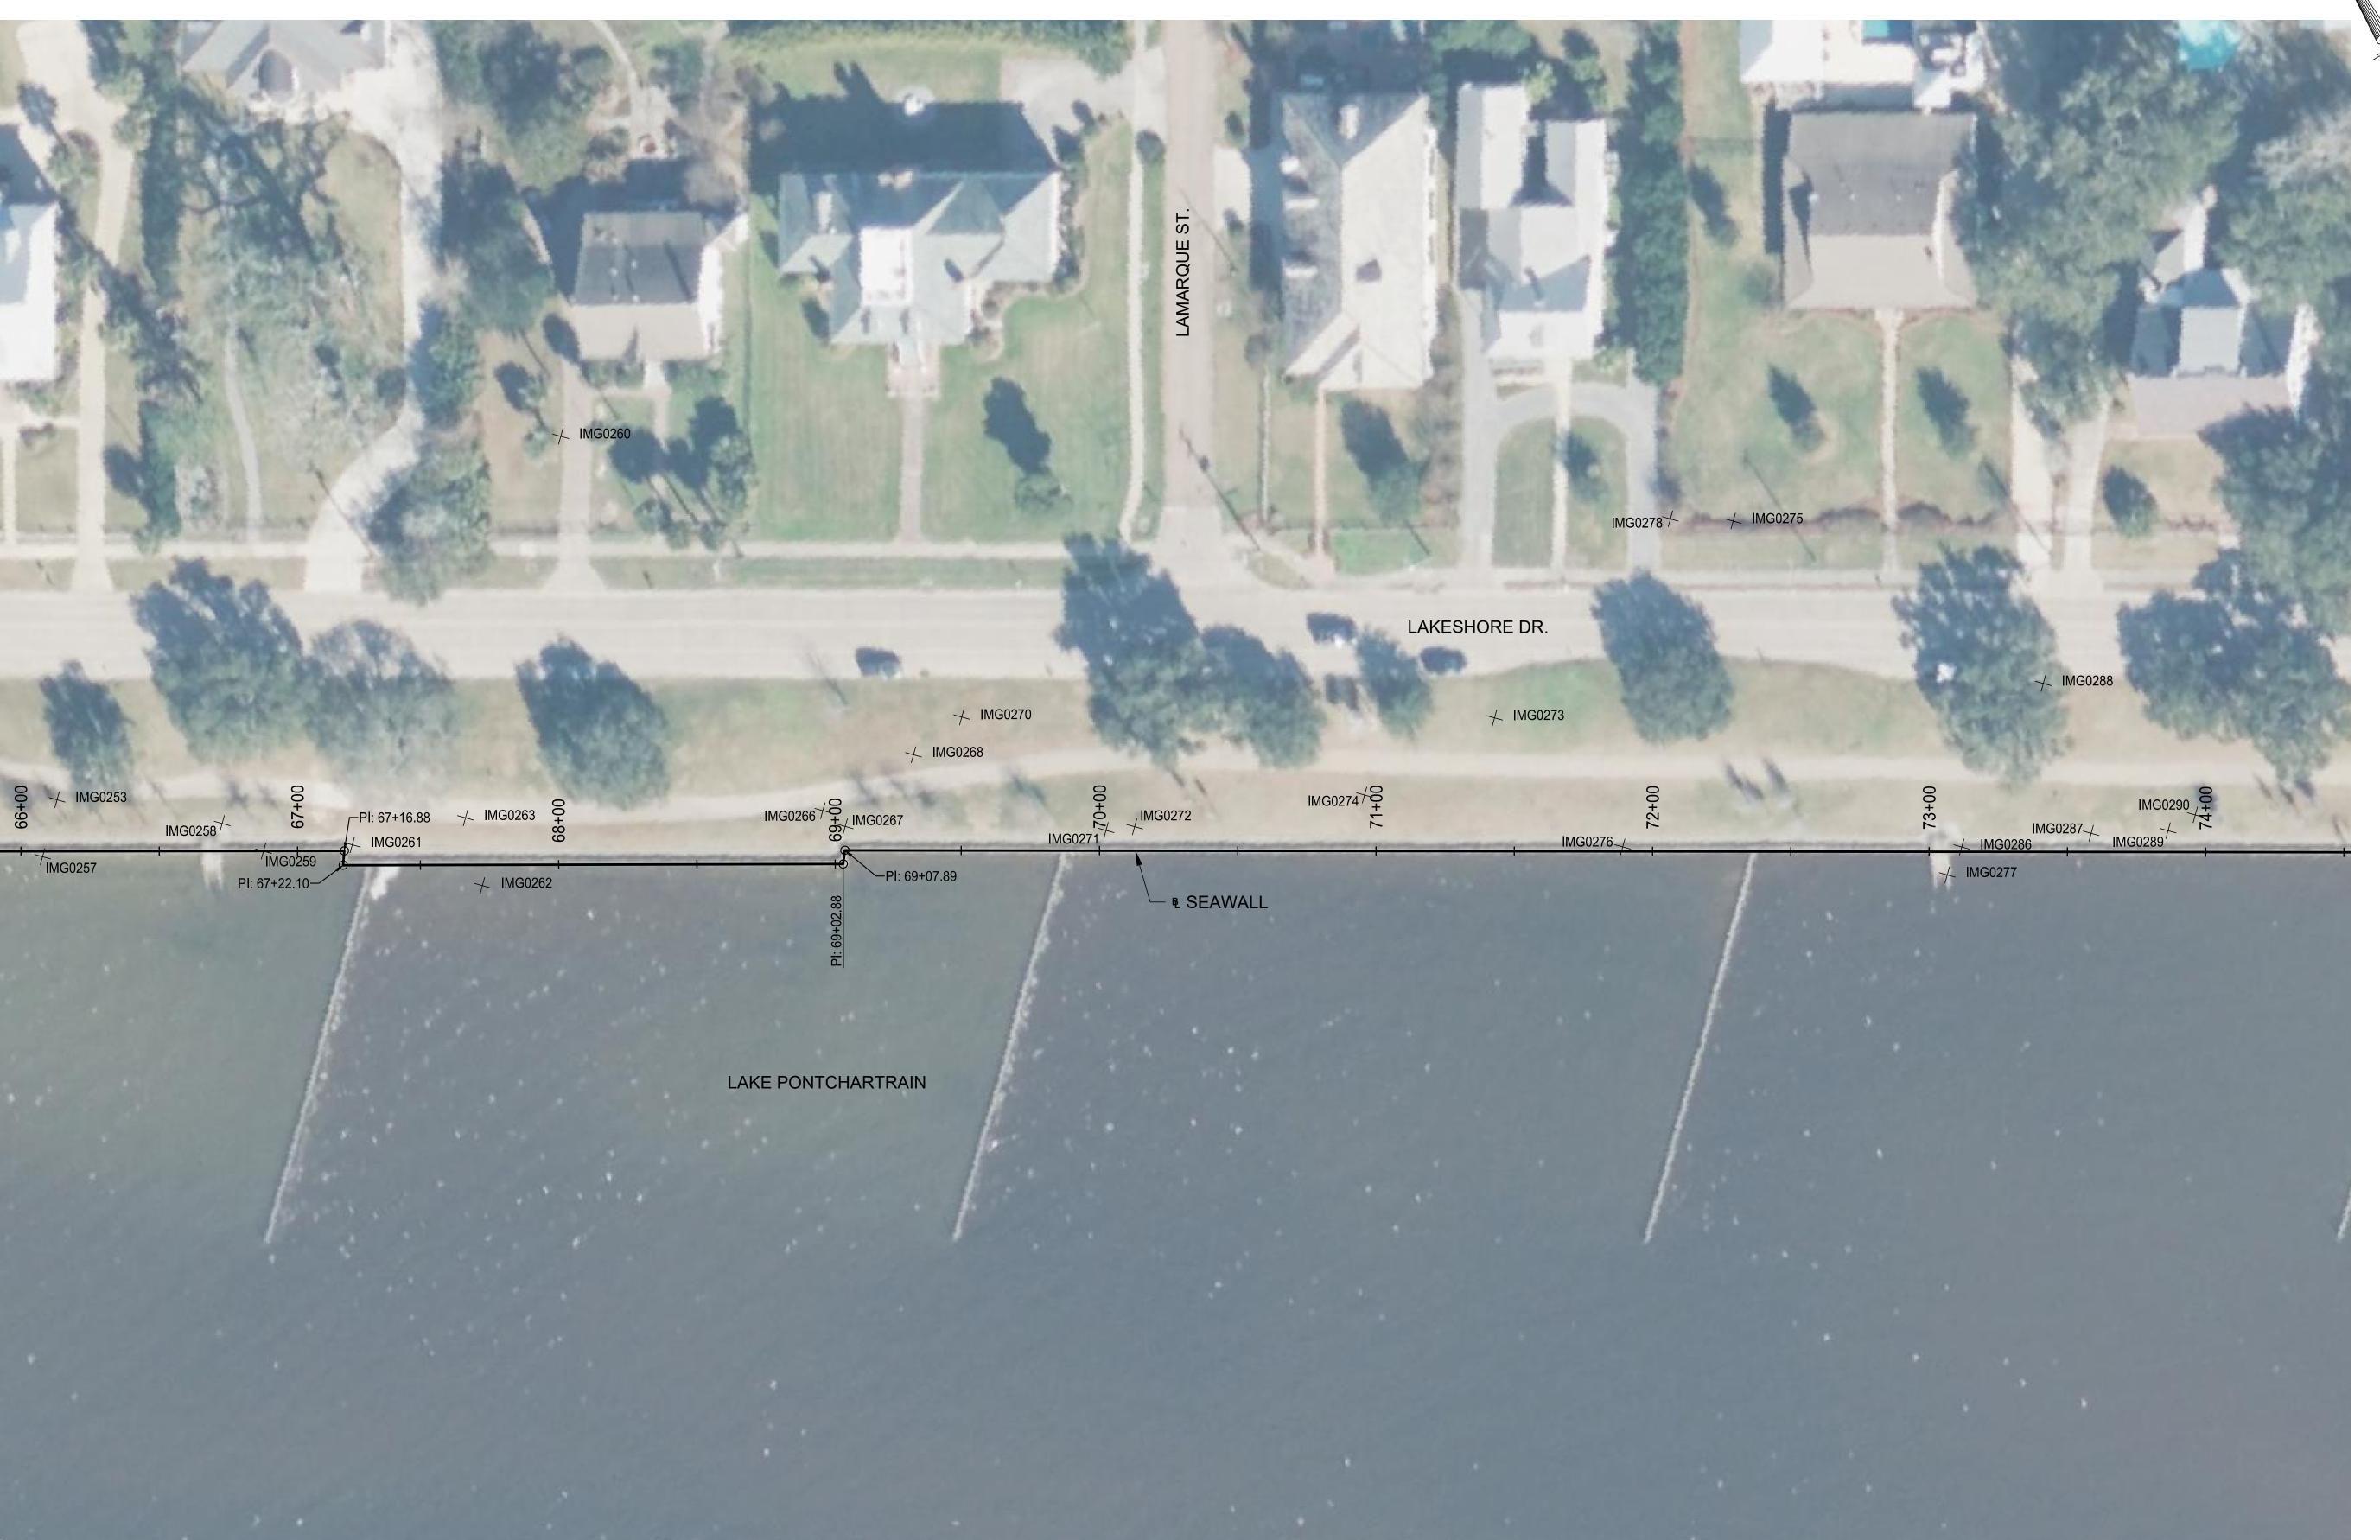

# **Grant's Gift Foundation - Crawfish Cooking for a Cause**

Applicant: Donna Jenkins/Michael DelaHoussaye

Date/Time: Saturday, April 13, 2024 – 8:00 a.m. – 8:00 p.m.

Rain Date: None

Location: Lakefront (between Jackson and Foy)