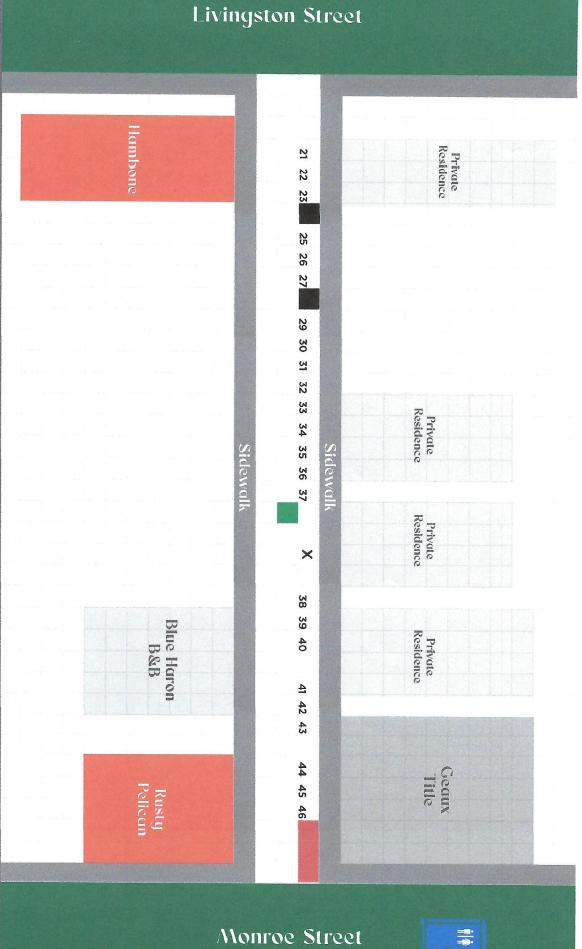

Location - Highway 190 between St. Ann Drive/Meadowbrook Blvd and Causeway/Hwy 190 Off-Ramp / N. Causeway On-Ramp (at the Causeway overpass) – see attached map. We will meet prior to the event, beginning at 12:30, to distribute pro-life signs at the following staging areas:

- Beside Chase Bank (St. Peter Council 12906) 3500 US-190 W, Mandeville, LA 7047, Mandeville, LA.
- Next to El Paso Mexican Grill (Our Lady of the Lake Council 9240) 3410 U.S. Hwy 190, Mandeville, LA 70471
- Next to Bippo's Place for Smiles (Our Lady of the Lake Respect Life Ministry) 2935 U.S. Hwy 190, Mandeville, LA 70471
- Between Starbucks & Party City (Our Lady of the Lake Council 9240) 3601 & 3371 U.S. Hwy 190, Mandeville, LA 70471

Note: These locations are marked as **purple dots** on the map below. <u>After the event</u>, we will collect the signs at these same locations for reuse at future events.

City of Mandeville 675 Lafitte Street Mandeville, LA 70448