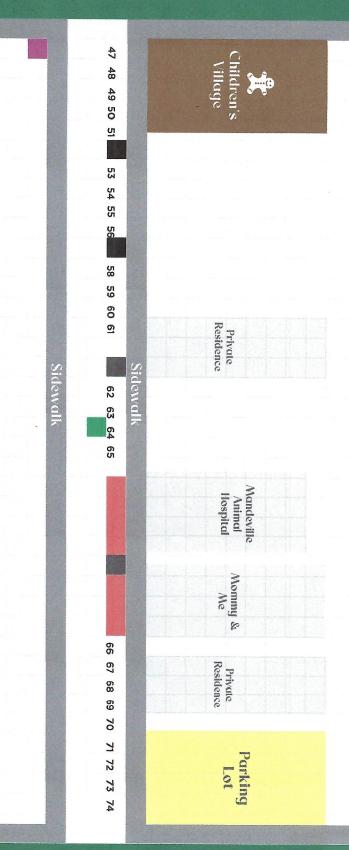

Location - Highway 190 between St. Ann Drive/Meadowbrook Blvd and Causeway/Hwy 190 Off-Ramp / N. Causeway On-Ramp (at the Causeway overpass) – see attached map. We will meet prior to the event, beginning at 12:30, to distribute pro-life signs at the following staging areas:

- Beside Chase Bank (St. Peter Council 12906) 3500 US-190 W, Mandeville, LA 7047, Mandeville, LA.
- Next to El Paso Mexican Grill (Our Lady of the Lake Council 9240) 3410 U.S. Hwy 190, Mandeville, LA 70471
- Next to Bippo's Place for Smiles (Our Lady of the Lake Respect Life Ministry) 2935 U.S. Hwy 190, Mandeville, LA 70471
- Between Starbucks & Party City (Our Lady of the Lake Council 9240) 3601 & 3371 U.S. Hwy 190, Mandeville, LA 70471

Note: These locations are marked as **purple dots** on the map below. <u>After the event</u>, we will collect the signs at these same locations for reuse at future events.

City of Mandeville 675 Lafitte Street Mandeville, LA 70448