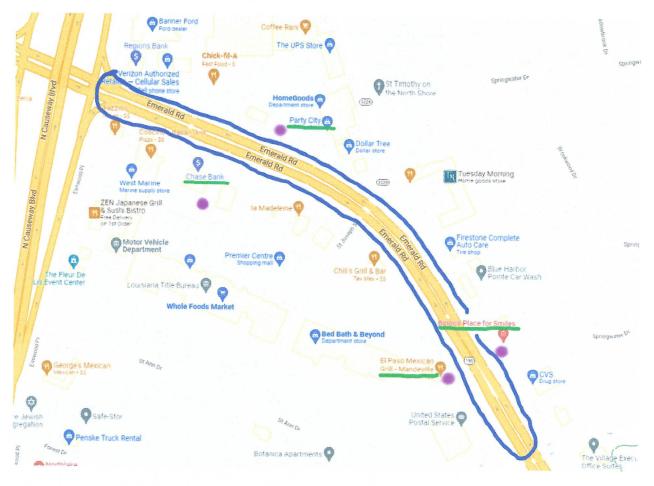

Location - Highway 190 between St. Ann Drive/Meadowbrook Blvd and Causeway/Hwy 190 Off-Ramp / N. Causeway On-Ramp (at the Causeway overpass) – see attached map. We will meet prior to the event, beginning at 12:30, to distribute pro-life signs at the following staging areas:

- Beside Chase Bank (St. Peter Council 12906) 3500 US-190 W, Mandeville, LA 7047, Mandeville, LA.
- Next to El Paso Mexican Grill (Our Lady of the Lake Council 9240) 3410 U.S. Hwy 190, Mandeville, LA 70471
- Next to Bippo's Place for Smiles (Our Lady of the Lake Respect Life Ministry) 2935 U.S. Hwy 190, Mandeville, LA 70471
- Between Starbucks & Party City (Our Lady of the Lake Council 9240) 3601 & 3371 U.S. Hwy 190, Mandeville, LA 70471

Note: These locations are marked as **purple dots** on the map below. <u>After the event</u>, we will collect the signs at these same locations for reuse at future events.

City of Mandeville 675 Lafitte Street Mandeville, LA 70448